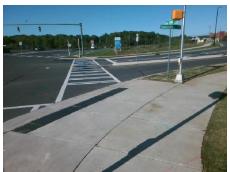

Main Street: STEELE CREEK RD Cross Street: WALKER BRANCH DR Location: Intersection ID: 48863 NW Ramp Type: PerpDiag Initial Pass/Fail: Fail **Overall Compliance: No Severity Score:** 12.5 ADA ID: 7F1895FD4219

Compliance Description

**Codes/Mitigation Info/Possible Solution** 

Field Measurements/Component Compliance

**Data Compliance Description** 

Stop Condition-Street 2 Street 2 Name Stop Condition-Street 1

STEELECROFT PY Signal STEELE CREEK RD Possible Solutions: Remove & Replace Curb Ramp With Two New Directional Ramps or Equivalent.