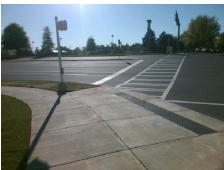

Main Street: STEELE CREEK RD Cross Street: WALKER BRANCH DR Location: Intersection ID: 48863 NW Ramp Type: PerpDiag Initial Pass/Fail: Fail **Overall Compliance: No Severity Score:** 12.5 ADA ID: 7F1895FD4219

Compliance Description

**Codes/Mitigation Info/Possible Solution** 

Field Measurements/Component Compliance

**Data Compliance Description** 

Stop Condition-Street 2 Street 2 Name Stop Condition-Street 1

STEELECROFT PY Signal STEELE CREEK RD Possible Solutions: Remove & Replace Curb Ramp With Two New Directional Ramps or Equivalent.