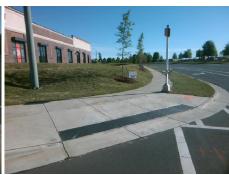

Main Street: STEELE CREEK RD Cross Street: WALKER BRANCH DR Location: Intersection ID: 48863 NW Ramp Type: PerpDiag Initial Pass/Fail: Fail **Overall Compliance: No Severity Score:** 12.5 ADA ID: 7F1895FD4219

Compliance Description

**Codes/Mitigation Info/Possible Solution** 

Field Measurements/Component Compliance

**Data Compliance Description** 

Stop Condition-Street 2 Street 2 Name Stop Condition-Street 1

STEELECROFT PY Signal STEELE CREEK RD Possible Solutions: Remove & Replace Curb Ramp With Two New Directional Ramps or Equivalent.