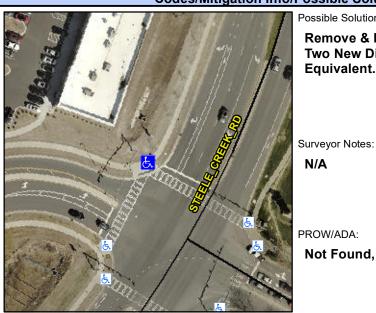

Main Street: STEELE CREEK RD Cross Street: WALKER BRANCH DR Location: Intersection ID: 48863 NW Ramp Type: PerpDiag Initial Pass/Fail: Fail **Overall Compliance: No Severity Score:** 12.5 ADA ID: 7F1895FD4219

Compliance Description

**Codes/Mitigation Info/Possible Solution** 

Field Measurements/Component Compliance

**Data Compliance Description** 

Stop Condition-Street 2 Street 2 Name Stop Condition-Street 1

STEELECROFT PY Signal STEELE CREEK RD Possible Solutions: Remove & Replace Curb Ramp With Two New Directional Ramps or Equivalent.

PROW/ADA:

N/A

Not Found, R304.2.2

Street 1 Name Signal

| 001111 | manoo Boodinphon      | Dutu  | 001111 | manoo Booonpaon             |
|--------|-----------------------|-------|--------|-----------------------------|
| N/A    | Ramp Length (in)      | 88.0  | No     | Ramp Slope (%)              |
| Yes    | Ramp Width (in)       | 182.0 | Yes    | Ramp XSlope (%)             |
| N/A    | Flare Type LT         | N/A   | N/A    | Flare Type RT               |
| N/A    | Flare Slope LT (%)    | N/A   | N/A    | Flare Slope RT (%)          |
| N/A    | Flare Traversable LT? | N/A   | N/A    | Flare Traversable RT?       |
| N/A    | Landing Length (in)   | N/A   | N/A    | DWS Provided?               |
| N/A    | Landing Width (in)    | N/A   | N/A    | DWS Contrast?               |
| N/A    | Landing Slope (%)     | N/A   | N/A    | DWS Length (in)             |
| N/A    | Landing X Slope (%)   | N/A   | N/A    | DWS Full Width?             |
| N/A    | Landing Curb? (Y/N)   | N/A   | N/A    | DWS Offset (in)             |
| N/A    | Shared Landing?       | N/A   |        |                             |
| N/A    | Gutter Ponding?       | N/A   | N/A    | Gutter Slope (%)            |
| N/A    | Gutter Lip Ht (in)    | N/A   | N/A    | Gutter X Slope (%)          |
| N/A    | Painted X Walk1?      | Yes   | N/A    | Painted X Walk2?            |
|        | X Walk 1 Direction    | To SW |        | X Walk 2 Direction          |
| N/A    | X Walk 1 Width (in)   | 112.0 | N/A    | X Walk 2 Width (in)         |
|        | X Walk 1 Slope (%)    | 2.2   |        | X Walk 2 Slope (%)          |
|        | X Walk 1 X Slope (%)  | 0.4   |        | X Walk 2 X Slope (%)        |
| N/A    | Ramp inside XWalk1?   | Yes   | N/A    | Ramp inside XWalk2?         |
|        | Road Slope (%)        | 0.8   | N/A    | Clear Space?                |
|        | Road X Slope (%)      | 0.2   | N/A    | Clear Space to XWalk (in)   |
| N/A    | Any Obstructions?     | N/A   | N/A    | Storm Grate/Utility Hazard? |
|        | Obstruction Type      |       | l      | Storm Grate/Utility Type    |