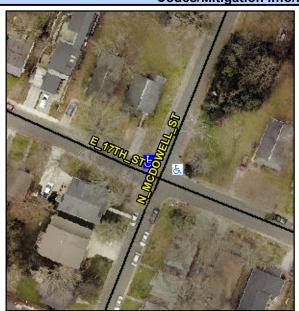

N/A

Main Street: E 17TH ST Intersection ID: 11786 Cross Street: N MCDOWELL ST Location: NW **Overall Compliance: No Severity Score:** ADA ID: 7F28890CD445 Ramp Type: Perp Initial Pass/Fail: Fail 60

Compliance Description