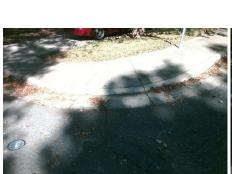

N MCDOWELL ST Street 1 Name Stop Condition-Street 2 StopSign N/A Street 2 Name

| Possible Solutions:             |
|---------------------------------|
| Remove & Replace Entire Ramp.   |
| ·                               |
|                                 |
|                                 |
|                                 |
|                                 |
| Surveyor Notes:                 |
| N/A                             |
| N/A                             |
|                                 |
|                                 |
| PROW/ADA:                       |
| Not Found, R304.5.1, R304.5.3   |
| Not i Guila, 1304.3.1, 1304.3.3 |
|                                 |
|                                 |
|                                 |
|                                 |
|                                 |