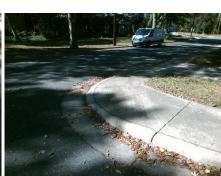

N MCDOWELL ST Street 1 Name Stop Condition-Street 2 StopSign N/A Street 2 Name

| Possible Solutions:             |
|---------------------------------|
| Remove & Replace Entire Ramp.   |
| ·                               |
|                                 |
|                                 |
|                                 |
|                                 |
| Surveyor Notes:                 |
| N/A                             |
| N/A                             |
|                                 |
|                                 |
| PROW/ADA:                       |
| Not Found, R304.5.1, R304.5.3   |
| Not i Guila, 1304.3.1, 1304.3.3 |
|                                 |
|                                 |
|                                 |
|                                 |
|                                 |