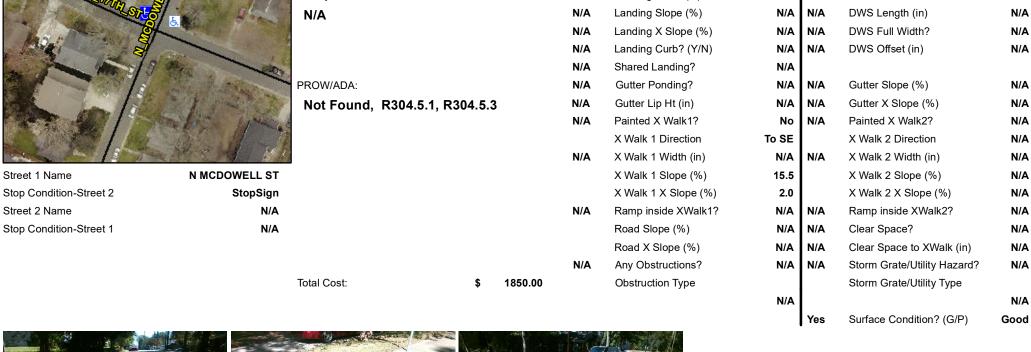

## **Access Compliance Report Public Rights-of-Way** (Curb Ramps)

Data

7.3

7.3

N/A

N/A

N/A

N/A

N/A

Main Street: E 17TH ST Intersection ID: 11786 Cross Street: N MCDOWELL ST Location: NW **Overall Compliance: No Severity Score:** ADA ID: 7F28890CD445 Ramp Type: Perp Initial Pass/Fail: Fail 60

Compliance Description

N/A

No

N/A

N/A

N/A

N/A

N/A

Ramp Length (in)

Ramp Width (in)

Flare Slope LT (%)

Landing Length (in)

Landing Width (in)

Flare Traversable LT?

Flare Type LT

**Codes/Mitigation Info/Possible Solution** 

## Field Measurements/Component Compliance

Yes

No

N/A

N/A

N/A

N/A

N/A

Compliance Description

Ramp Slope (%)

Flare Type RT

Ramp XSlope (%)

Flare Slope RT (%)

**DWS Provided?** 

**DWS Contrast?** 

Flare Traversable RT?

Data

61.0

28.0

N/A

N/A

N/A

N/A

N/A

N MCDOWELL ST Street 1 Name Stop Condition-Street 2 StopSign N/A Street 2 Name

| Possible Solutions:             |
|---------------------------------|
| Remove & Replace Entire Ramp.   |
| ·                               |
|                                 |
|                                 |
|                                 |
|                                 |
| Surveyor Notes:                 |
| N/A                             |
| N/A                             |
|                                 |
|                                 |
| PROW/ADA:                       |
| Not Found, R304.5.1, R304.5.3   |
| Not i Guila, 1304.3.1, 1304.3.3 |
|                                 |
|                                 |
|                                 |
|                                 |
|                                 |