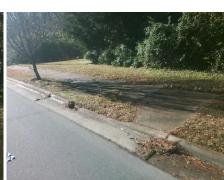

Total Cost:

1850.00

| Field Measurements/Component Compliance |                       |        |      |                     |                     |  |  |
|-----------------------------------------|-----------------------|--------|------|---------------------|---------------------|--|--|
| Compl                                   | iance Description     | Data   | Comp | liance Description  | n Data              |  |  |
| N/A                                     | Ramp Length (in)      | 108.0  | Yes  | Ramp Slope (%)      | 6.3                 |  |  |
| Yes                                     | Ramp Width (in)       | 55.0   | Yes  | Ramp XSlope (%)     | 1.9                 |  |  |
| N/A                                     | Flare Type LT         | Sloped | N/A  | Flare Type RT       | N/A                 |  |  |
| N/A                                     | Flare Slope LT (%)    | 1.7    | Yes  | Flare Slope RT (%   | 5.1                 |  |  |
| N/A                                     | Flare Traversable LT? | Yes    | N/A  | Flare Traversable   | RT? Yes             |  |  |
| No                                      | Landing Length (in)   | N/A    | No   | DWS Provided?       | No                  |  |  |
| No                                      | Landing Width (in)    | N/A    | N/A  | DWS Contrast?       | No                  |  |  |
| No                                      | Landing Slope (%)     | N/A    | N/A  | DWS Length (in)     | N/A                 |  |  |
| No                                      | Landing X Slope (%)   | N/A    | N/A  | DWS Full Width?     | No                  |  |  |
| N/A                                     | Landing Curb? (Y/N)   | No     | N/A  | DWS Offset (in)     | N/A                 |  |  |
| N/A                                     | Shared Landing?       | No     |      |                     |                     |  |  |
| Yes                                     | Gutter Ponding?       | No     | Yes  | Gutter Slope (%)    | 4.5                 |  |  |
| Yes                                     | Gutter Lip Ht (in)    | 0.0    | Yes  | Gutter X Slope (%   | 1.0                 |  |  |
| N/A                                     | Painted X Walk1?      | No     | N/A  | Painted X Walk2?    | N/A                 |  |  |
|                                         | X Walk 1 Direction    | To NE  |      | X Walk 2 Direction  | n <b>N/A</b>        |  |  |
| N/A                                     | X Walk 1 Width (in)   | N/A    | N/A  | X Walk 2 Width (ir  | n) <b>N/A</b>       |  |  |
|                                         | X Walk 1 Slope (%)    | 0.7    |      | X Walk 2 Slope (%   | (6) N/A             |  |  |
|                                         | X Walk 1 X Slope (%)  | 2.3    |      | X Walk 2 X Slope    | (%) N/A             |  |  |
| N/A                                     | Ramp inside XWalk1?   | N/A    | N/A  | Ramp inside XWa     | lk2? <b>N/A</b>     |  |  |
|                                         | Road Slope (%)        | N/A    | N/A  | Clear Space?        | Yes                 |  |  |
|                                         | Road X Slope (%)      | N/A    | N/A  | Clear Space to XV   | Valk (in) N/A       |  |  |
| Yes                                     | Any Obstructions?     | No     | Yes  | Storm Grate/Utility | / Hazard? <b>No</b> |  |  |
|                                         | Obstruction Type      |        |      | Storm Grate/Utility | / Туре              |  |  |
|                                         |                       | N/A    |      |                     | N/A                 |  |  |
|                                         |                       |        | Yes  | Surface Condition   | ? (G/P) <b>Good</b> |  |  |
| 1                                       | A ARABA STATE         |        |      |                     |                     |  |  |