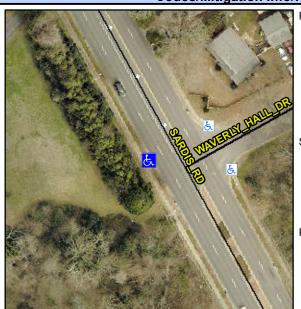

## Access Compliance Report Public Rights-of-Way (Curb Ramps)

Intersection ID: 19786Main Street:WAVERLY\_HALL\_DRCross Street:SARDIS\_RDLocation:NWADA ID: 7F28B4CB5E9DRamp Type:PerpInitial Pass/Fail:PassOverall Compliance:NoSeverity Score:20