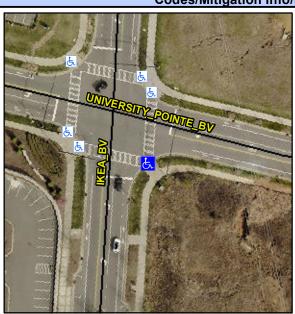

## **Access Compliance Report Public Rights-of-Way** (Curb Ramps)

Intersection ID: 51370 Main Street: UNIVERSITY POINTE BV Cross Street: IKEA\_BV Location: SE **Overall Compliance: No** ADA ID: 7F29D439BC1B Ramp Type: PerpDiag Initial Pass/Fail: Fail **Severity Score:** 25

**Codes/Mitigation Info/Possible Solution** 

N/A

PROW/ADA:

Field Measurements/Component Compliance

**UNIVERSITY POINTE BV** Street 1 Name Stop Condition-Street 2 Signal Street 2 Name **IKEA BV** Stop Condition-Street 1 Signal