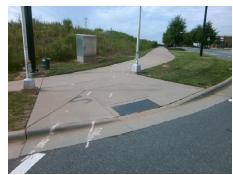

Possible Solutions: Remove & Replace Curb Ramp With **Two New Directional Ramps or** Equivalent. Surveyor Notes:

Not Found, R304.5.3

| า | N/A | F |
|---|-----|---|
|   | Yes | F |
|   | N/A | L |
|   | N/A | 5 |
|   | N/A | ( |
|   | N/A | ( |
|   | N/A | F |
|   |     | > |
|   | N/A | > |
|   |     | > |
|   |     | > |
|   | N/A | F |
|   |     | F |
|   |     | F |
|   |     |   |

Total Cost: 3200.00

| Field Measurements/Component Compilance |                       |       |                        |                             |       |  |
|-----------------------------------------|-----------------------|-------|------------------------|-----------------------------|-------|--|
| Compliance Description Data             |                       | Data  | Compliance Description |                             | Data  |  |
| N/A                                     | Ramp Length (in)      | 138.0 | Yes                    | Ramp Slope (%)              | 6.5   |  |
| Yes                                     | Ramp Width (in)       | 58.0  | No                     | Ramp XSlope (%)             | 10.0  |  |
| N/A                                     | Flare Type LT         | N/A   | N/A                    | Flare Type RT               | N/A   |  |
| N/A                                     | Flare Slope LT (%)    | N/A   | N/A                    | Flare Slope RT (%)          | N/A   |  |
| N/A                                     | Flare Traversable LT? | N/A   | N/A                    | Flare Traversable RT?       | N/A   |  |
| N/A                                     | Landing Length (in)   | N/A   | N/A                    | DWS Provided?               | N/A   |  |
| N/A                                     | Landing Width (in)    | N/A   | N/A                    | DWS Contrast?               | N/A   |  |
| N/A                                     | Landing Slope (%)     | N/A   | N/A                    | DWS Length (in)             | N/A   |  |
| N/A                                     | Landing X Slope (%)   | N/A   | N/A                    | DWS Full Width?             | N/A   |  |
| N/A                                     | Landing Curb? (Y/N)   | N/A   | N/A                    | DWS Offset (in)             | N/A   |  |
| N/A                                     | Shared Landing?       | N/A   |                        |                             |       |  |
| N/A                                     | Gutter Ponding?       | N/A   | N/A                    | Gutter Slope (%)            | N/A   |  |
| N/A                                     | Gutter Lip Ht (in)    | N/A   | N/A                    | Gutter X Slope (%)          | N/A   |  |
| N/A                                     | Painted X Walk1?      | Yes   | N/A                    | Painted X Walk2?            | Yes   |  |
|                                         | X Walk 1 Direction    | To N  |                        | X Walk 2 Direction          | To W  |  |
| N/A                                     | X Walk 1 Width (in)   | 112.0 | N/A                    | X Walk 2 Width (in)         | 112.0 |  |
|                                         | X Walk 1 Slope (%)    | 5.5   |                        | X Walk 2 Slope (%)          | 5.4   |  |
|                                         | X Walk 1 X Slope (%)  | 3.8   |                        | X Walk 2 X Slope (%)        | 6.6   |  |
| N/A                                     | Ramp inside XWalk1?   | Yes   | N/A                    | Ramp inside XWalk2?         | Yes   |  |
|                                         | Road Slope (%)        | 7.6   | N/A                    | Clear Space?                | N/A   |  |
|                                         | Road X Slope (%)      | 1.5   | N/A                    | Clear Space to XWalk (in)   | N/A   |  |
| N/A                                     | Any Obstructions?     | N/A   | N/A                    | Storm Grate/Utility Hazard? | N/A   |  |
|                                         | Obstruction Type      |       |                        | Storm Grate/Utility Type    |       |  |
|                                         |                       | N/A   |                        |                             | N/A   |  |
|                                         |                       |       | Yes                    | Surface Condition? (G/P)    | Good  |  |