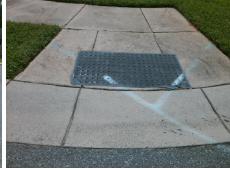

## Access Compliance Report Public Rights-of-Way (Curb Ramps)

Intersection ID: 30347 Main Street: GOLD\_PAN\_RD Cross Street: SLICKROCK\_CR Location: SE

ADA ID: 7F2EEC47DBA2 Ramp Type: PerpDiag Initial Pass/Fail: Fail Overall Compliance: No Severity Score: 42.5

## Field Measurements/Component Compliance

Street 1 Name GOLD PAN RD
Stop Condition-Street 2 None
Street 2 Name SLICKROCK CR
Stop Condition-Street 1 StopSign

Possible Solutions:

Remove & Replace Curb Ramp With Two New Directional Ramps or Equivalent.

Surveyor Notes:

N/A

PROW/ADA:

Not Found, R304.5.1, R304.5.3

Total Cost: \$ 3200.00

| Field Measurements/Component Compliance |                       |      |                        |                             |      |
|-----------------------------------------|-----------------------|------|------------------------|-----------------------------|------|
| Compliance Description                  |                       | Data | Compliance Description |                             | Data |
| N/A                                     | Ramp Length (in)      | 49.5 | Yes                    | Ramp Slope (%)              | 7.4  |
| No                                      | Ramp Width (in)       | 33.5 | No                     | Ramp XSlope (%)             | 7.4  |
| N/A                                     | Flare Type LT         | N/A  | N/A                    | Flare Type RT               | N/A  |
| N/A                                     | Flare Slope LT (%)    | N/A  | N/A                    | Flare Slope RT (%)          | N/A  |
| N/A                                     | Flare Traversable LT? | N/A  | N/A                    | Flare Traversable RT?       | N/A  |
| N/A                                     | Landing Length (in)   | N/A  | N/A                    | DWS Provided?               | N/A  |
| N/A                                     | Landing Width (in)    | N/A  | N/A                    | DWS Contrast?               | N/A  |
| N/A                                     | Landing Slope (%)     | N/A  | N/A                    | DWS Length (in)             | N/A  |
| N/A                                     | Landing X Slope (%)   | N/A  | N/A                    | DWS Full Width?             | N/A  |
| N/A                                     | Landing Curb? (Y/N)   | N/A  | N/A                    | DWS Offset (in)             | N/A  |
| N/A                                     | Shared Landing?       | N/A  |                        |                             |      |
| N/A                                     | Gutter Ponding?       | N/A  | N/A                    | Gutter Slope (%)            | N/A  |
| N/A                                     | Gutter Lip Ht (in)    | N/A  | N/A                    | Gutter X Slope (%)          | N/A  |
| N/A                                     | Painted X Walk1?      | No   | N/A                    | Painted X Walk2?            | No   |
|                                         | X Walk 1 Direction    | To N |                        | X Walk 2 Direction          | To W |
| N/A                                     | X Walk 1 Width (in)   | N/A  | N/A                    | X Walk 2 Width (in)         | N/A  |
|                                         | X Walk 1 Slope (%)    | 7.3  |                        | X Walk 2 Slope (%)          | 2.6  |
|                                         | X Walk 1 X Slope (%)  | 3.5  |                        | X Walk 2 X Slope (%)        | 6.9  |
| N/A                                     | Ramp inside XWalk1?   | N/A  | N/A                    | Ramp inside XWalk2?         | N/A  |
|                                         | Road Slope (%)        | 2.6  | N/A                    | Clear Space?                | N/A  |
|                                         | Road X Slope (%)      | 7.0  | N/A                    | Clear Space to XWalk (in)   | N/A  |
| N/A                                     | Any Obstructions?     | N/A  | N/A                    | Storm Grate/Utility Hazard? | N/A  |
|                                         | Obstruction Type      |      |                        | Storm Grate/Utility Type    |      |
|                                         |                       | N/A  |                        |                             | N/A  |
|                                         |                       |      | Yes                    | Surface Condition? (G/P)    | Good |
|                                         |                       |      |                        |                             |      |