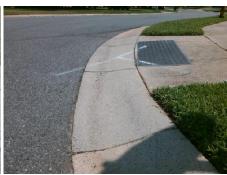

## Access Compliance Report Public Rights-of-Way (Curb Ramps)

Intersection ID: 30347 Main Street: GOLD\_PAN\_RD Cross Street: SLICKROCK\_CR Location: SE

ADA ID: 7F2EEC47DBA2 Ramp Type: PerpDiag Initial Pass/Fail: Fail Overall Compliance: No Severity Score: 42.5

## Field Measurements/Component Compliance

Street 1 Name GOLD PAN RD
Stop Condition-Street 2 None
Street 2 Name SLICKROCK CR
Stop Condition-Street 1 StopSign

Possible Solutions:

Remove & Replace Curb Ramp With Two New Directional Ramps or Equivalent.

Surveyor Notes:

N/A

PROW/ADA:

Not Found, R304.5.1, R304.5.3

Total Cost: \$ 3200.00

| Field Measurements/Component Compliance |                       |      |                        |                             |      |
|-----------------------------------------|-----------------------|------|------------------------|-----------------------------|------|
| Compliance Description                  |                       | Data | Compliance Description |                             | Data |
| N/A                                     | Ramp Length (in)      | 49.5 | Yes                    | Ramp Slope (%)              | 7.4  |
| No                                      | Ramp Width (in)       | 33.5 | No                     | Ramp XSlope (%)             | 7.4  |
| N/A                                     | Flare Type LT         | N/A  | N/A                    | Flare Type RT               | N/A  |
| N/A                                     | Flare Slope LT (%)    | N/A  | N/A                    | Flare Slope RT (%)          | N/A  |
| N/A                                     | Flare Traversable LT? | N/A  | N/A                    | Flare Traversable RT?       | N/A  |
| N/A                                     | Landing Length (in)   | N/A  | N/A                    | DWS Provided?               | N/A  |
| N/A                                     | Landing Width (in)    | N/A  | N/A                    | DWS Contrast?               | N/A  |
| N/A                                     | Landing Slope (%)     | N/A  | N/A                    | DWS Length (in)             | N/A  |
| N/A                                     | Landing X Slope (%)   | N/A  | N/A                    | DWS Full Width?             | N/A  |
| N/A                                     | Landing Curb? (Y/N)   | N/A  | N/A                    | DWS Offset (in)             | N/A  |
| N/A                                     | Shared Landing?       | N/A  |                        |                             |      |
| N/A                                     | Gutter Ponding?       | N/A  | N/A                    | Gutter Slope (%)            | N/A  |
| N/A                                     | Gutter Lip Ht (in)    | N/A  | N/A                    | Gutter X Slope (%)          | N/A  |
| N/A                                     | Painted X Walk1?      | No   | N/A                    | Painted X Walk2?            | No   |
|                                         | X Walk 1 Direction    | To N |                        | X Walk 2 Direction          | To W |
| N/A                                     | X Walk 1 Width (in)   | N/A  | N/A                    | X Walk 2 Width (in)         | N/A  |
|                                         | X Walk 1 Slope (%)    | 7.3  |                        | X Walk 2 Slope (%)          | 2.6  |
|                                         | X Walk 1 X Slope (%)  | 3.5  |                        | X Walk 2 X Slope (%)        | 6.9  |
| N/A                                     | Ramp inside XWalk1?   | N/A  | N/A                    | Ramp inside XWalk2?         | N/A  |
|                                         | Road Slope (%)        | 2.6  | N/A                    | Clear Space?                | N/A  |
|                                         | Road X Slope (%)      | 7.0  | N/A                    | Clear Space to XWalk (in)   | N/A  |
| N/A                                     | Any Obstructions?     | N/A  | N/A                    | Storm Grate/Utility Hazard? | N/A  |
|                                         | Obstruction Type      |      |                        | Storm Grate/Utility Type    |      |
|                                         |                       | N/A  |                        |                             | N/A  |
|                                         |                       |      | Yes                    | Surface Condition? (G/P)    | Good |
|                                         |                       |      |                        |                             |      |