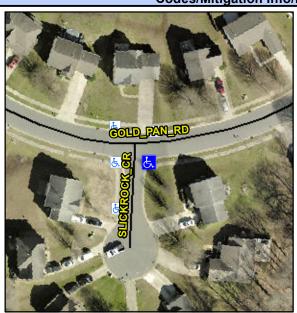

## Access Compliance Report Public Rights-of-Way (Curb Ramps)

Intersection ID: 30347 Main Street: GOLD\_PAN\_RD Cross Street: SLICKROCK\_CR Location: SE

ADA ID: 7F2EEC47DBA2 Ramp Type: PerpDiag Initial Pass/Fail: Fail Overall Compliance: No Severity Score: 42.5

## Field Measurements/Component Compliance

Street 1 Name GOLD PAN RD
Stop Condition-Street 2 None
Street 2 Name SLICKROCK CR
Stop Condition-Street 1 StopSign

Possible Solutions:

Remove & Replace Curb Ramp With Two New Directional Ramps or Equivalent.