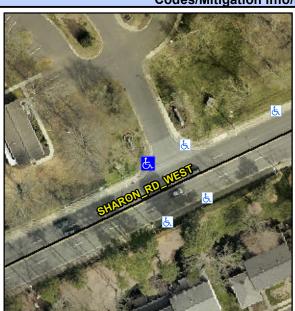

## Access Compliance Report Public Rights-of-Way (Curb Ramps)

Intersection ID: 10037823Main Street: SHARON\_RD\_WESTCross Street: N/ALocation:NWADA ID: 7F430704E15DRamp Type: PerpDiagInitial Pass/Fail: FailOverall Compliance: NoSeverity Score:22.5

## Field Measurements/Component Compliance

Street 1 Name
Stop Condition-Street 2
Street 2 Name
Stop Condition-Street 1

SHARON RD WEST None ENTRANCE StopSign Possible Solutions:

Remove & Replace Curb Ramp With
Two New Directional Ramps or
Equivalent.