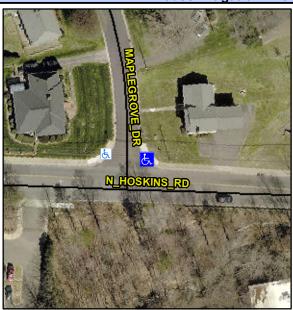

## Access Compliance Report Public Rights-of-Way (Curb Ramps)

Intersection ID: 7381 Main Street: MAPLEGROVE\_DR Cross Street: N\_HOSKINS\_RD Location: SE

ADA ID: 7F4B54EFB7FE Ramp Type: Perp Initial Pass/Fail: Fail Overall Compliance: No Severity Score: 36.25

## Field Measurements/Component Compliance

Street 1 Name MAPLEGROVE DR
Stop Condition-Street 2 StopSign
Street 2 Name N/A
Stop Condition-Street 1 N/A

Possible Solutions:

Remove & Replace Entire Ramp.

Surveyor Notes: