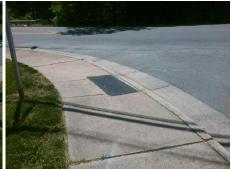

## Field Measurements/Component Compliance

Street 1 Name MAPLEGROVE DR
Stop Condition-Street 2 StopSign
Street 2 Name N/A
Stop Condition-Street 1 N/A

Possible Solutions:

Remove & Replace Entire Ramp.

Surveyor Notes:

N/A

PROW/ADA:

R304.5.1, R304.5.3

Total Cost: \$ 1850.00

| Fleid Measurements/Component Compliance |                       |       |                        |                             |      |
|-----------------------------------------|-----------------------|-------|------------------------|-----------------------------|------|
| Compliance Description                  |                       | Data  | Compliance Description |                             | Data |
| N/A                                     | Ramp Length (in)      | 59.0  | Yes                    | Ramp Slope (%)              | 8.2  |
| No                                      | Ramp Width (in)       | 31.5  | No                     | Ramp XSlope (%)             | 2.8  |
| N/A                                     | Flare Type LT         | N/A   | N/A                    | Flare Type RT               | N/A  |
| N/A                                     | Flare Slope LT (%)    | N/A   | N/A                    | Flare Slope RT (%)          | N/A  |
| N/A                                     | Flare Traversable LT? | N/A   | N/A                    | Flare Traversable RT?       | N/A  |
| N/A                                     | Landing Length (in)   | N/A   | N/A                    | DWS Provided?               | N/A  |
| N/A                                     | Landing Width (in)    | N/A   | N/A                    | DWS Contrast?               | N/A  |
| N/A                                     | Landing Slope (%)     | N/A   | N/A                    | DWS Length (in)             | N/A  |
| N/A                                     | Landing X Slope (%)   | N/A   | N/A                    | DWS Full Width?             | N/A  |
| N/A                                     | Landing Curb? (Y/N)   | N/A   | N/A                    | DWS Offset (in)             | N/A  |
| N/A                                     | Shared Landing?       | N/A   |                        |                             |      |
| N/A                                     | Gutter Ponding?       | N/A   | N/A                    | Gutter Slope (%)            | N/A  |
| N/A                                     | Gutter Lip Ht (in)    | N/A   | N/A                    | Gutter X Slope (%)          | N/A  |
| N/A                                     | Painted X Walk1?      | No    | N/A                    | Painted X Walk2?            | N/A  |
|                                         | X Walk 1 Direction    | To NW |                        | X Walk 2 Direction          | N/A  |
| N/A                                     | X Walk 1 Width (in)   | N/A   | N/A                    | X Walk 2 Width (in)         | N/A  |
|                                         | X Walk 1 Slope (%)    | 6.1   |                        | X Walk 2 Slope (%)          | N/A  |
|                                         | X Walk 1 X Slope (%)  | 3.2   |                        | X Walk 2 X Slope (%)        | N/A  |
| N/A                                     | Ramp inside XWalk1?   | N/A   | N/A                    | Ramp inside XWalk2?         | N/A  |
|                                         | Road Slope (%)        | N/A   | N/A                    | Clear Space?                | N/A  |
|                                         | Road X Slope (%)      | N/A   | N/A                    | Clear Space to XWalk (in)   | N/A  |
| N/A                                     | Any Obstructions?     | N/A   | N/A                    | Storm Grate/Utility Hazard? | N/A  |
|                                         | Obstruction Type      |       |                        | Storm Grate/Utility Type    |      |
|                                         |                       | N/A   |                        |                             | N/A  |
|                                         |                       |       | Yes                    | Surface Condition? (G/P)    | Good |