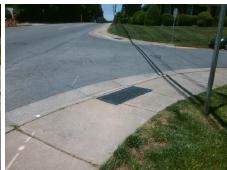

## Field Measurements/Component Compliance

Street 1 Name MAPLEGROVE DR
Stop Condition-Street 2 StopSign
Street 2 Name N/A
Stop Condition-Street 1 N/A

Possible Solutions:

Remove & Replace Entire Ramp.

Surveyor Notes:

N/A

PROW/ADA:

R304.5.1, R304.5.3

Total Cost: \$ 1850.00

| Fleid Measurements/Component Compliance |                       |       |                        |                             |      |
|-----------------------------------------|-----------------------|-------|------------------------|-----------------------------|------|
| Compliance Description                  |                       | Data  | Compliance Description |                             | Data |
| N/A                                     | Ramp Length (in)      | 59.0  | Yes                    | Ramp Slope (%)              | 8.2  |
| No                                      | Ramp Width (in)       | 31.5  | No                     | Ramp XSlope (%)             | 2.8  |
| N/A                                     | Flare Type LT         | N/A   | N/A                    | Flare Type RT               | N/A  |
| N/A                                     | Flare Slope LT (%)    | N/A   | N/A                    | Flare Slope RT (%)          | N/A  |
| N/A                                     | Flare Traversable LT? | N/A   | N/A                    | Flare Traversable RT?       | N/A  |
| N/A                                     | Landing Length (in)   | N/A   | N/A                    | DWS Provided?               | N/A  |
| N/A                                     | Landing Width (in)    | N/A   | N/A                    | DWS Contrast?               | N/A  |
| N/A                                     | Landing Slope (%)     | N/A   | N/A                    | DWS Length (in)             | N/A  |
| N/A                                     | Landing X Slope (%)   | N/A   | N/A                    | DWS Full Width?             | N/A  |
| N/A                                     | Landing Curb? (Y/N)   | N/A   | N/A                    | DWS Offset (in)             | N/A  |
| N/A                                     | Shared Landing?       | N/A   |                        |                             |      |
| N/A                                     | Gutter Ponding?       | N/A   | N/A                    | Gutter Slope (%)            | N/A  |
| N/A                                     | Gutter Lip Ht (in)    | N/A   | N/A                    | Gutter X Slope (%)          | N/A  |
| N/A                                     | Painted X Walk1?      | No    | N/A                    | Painted X Walk2?            | N/A  |
|                                         | X Walk 1 Direction    | To NW |                        | X Walk 2 Direction          | N/A  |
| N/A                                     | X Walk 1 Width (in)   | N/A   | N/A                    | X Walk 2 Width (in)         | N/A  |
|                                         | X Walk 1 Slope (%)    | 6.1   |                        | X Walk 2 Slope (%)          | N/A  |
|                                         | X Walk 1 X Slope (%)  | 3.2   |                        | X Walk 2 X Slope (%)        | N/A  |
| N/A                                     | Ramp inside XWalk1?   | N/A   | N/A                    | Ramp inside XWalk2?         | N/A  |
|                                         | Road Slope (%)        | N/A   | N/A                    | Clear Space?                | N/A  |
|                                         | Road X Slope (%)      | N/A   | N/A                    | Clear Space to XWalk (in)   | N/A  |
| N/A                                     | Any Obstructions?     | N/A   | N/A                    | Storm Grate/Utility Hazard? | N/A  |
|                                         | Obstruction Type      |       |                        | Storm Grate/Utility Type    |      |
|                                         |                       | N/A   |                        |                             | N/A  |
|                                         |                       |       | Yes                    | Surface Condition? (G/P)    | Good |