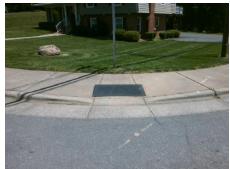

## Field Measurements/Component Compliance

Street 1 Name MAPLEGROVE DR
Stop Condition-Street 2 StopSign
Street 2 Name N/A
Stop Condition-Street 1 N/A

Possible Solutions:

Remove & Replace Entire Ramp.

Surveyor Notes:

N/A

PROW/ADA:

R304.5.1, R304.5.3

Total Cost: \$ 1850.00

| Fleid Measurements/Component Compliance |                       |       |                        |                             |      |
|-----------------------------------------|-----------------------|-------|------------------------|-----------------------------|------|
| Compliance Description                  |                       | Data  | Compliance Description |                             | Data |
| N/A                                     | Ramp Length (in)      | 59.0  | Yes                    | Ramp Slope (%)              | 8.2  |
| No                                      | Ramp Width (in)       | 31.5  | No                     | Ramp XSlope (%)             | 2.8  |
| N/A                                     | Flare Type LT         | N/A   | N/A                    | Flare Type RT               | N/A  |
| N/A                                     | Flare Slope LT (%)    | N/A   | N/A                    | Flare Slope RT (%)          | N/A  |
| N/A                                     | Flare Traversable LT? | N/A   | N/A                    | Flare Traversable RT?       | N/A  |
| N/A                                     | Landing Length (in)   | N/A   | N/A                    | DWS Provided?               | N/A  |
| N/A                                     | Landing Width (in)    | N/A   | N/A                    | DWS Contrast?               | N/A  |
| N/A                                     | Landing Slope (%)     | N/A   | N/A                    | DWS Length (in)             | N/A  |
| N/A                                     | Landing X Slope (%)   | N/A   | N/A                    | DWS Full Width?             | N/A  |
| N/A                                     | Landing Curb? (Y/N)   | N/A   | N/A                    | DWS Offset (in)             | N/A  |
| N/A                                     | Shared Landing?       | N/A   |                        |                             |      |
| N/A                                     | Gutter Ponding?       | N/A   | N/A                    | Gutter Slope (%)            | N/A  |
| N/A                                     | Gutter Lip Ht (in)    | N/A   | N/A                    | Gutter X Slope (%)          | N/A  |
| N/A                                     | Painted X Walk1?      | No    | N/A                    | Painted X Walk2?            | N/A  |
|                                         | X Walk 1 Direction    | To NW |                        | X Walk 2 Direction          | N/A  |
| N/A                                     | X Walk 1 Width (in)   | N/A   | N/A                    | X Walk 2 Width (in)         | N/A  |
|                                         | X Walk 1 Slope (%)    | 6.1   |                        | X Walk 2 Slope (%)          | N/A  |
|                                         | X Walk 1 X Slope (%)  | 3.2   |                        | X Walk 2 X Slope (%)        | N/A  |
| N/A                                     | Ramp inside XWalk1?   | N/A   | N/A                    | Ramp inside XWalk2?         | N/A  |
|                                         | Road Slope (%)        | N/A   | N/A                    | Clear Space?                | N/A  |
|                                         | Road X Slope (%)      | N/A   | N/A                    | Clear Space to XWalk (in)   | N/A  |
| N/A                                     | Any Obstructions?     | N/A   | N/A                    | Storm Grate/Utility Hazard? | N/A  |
|                                         | Obstruction Type      |       |                        | Storm Grate/Utility Type    |      |
|                                         |                       | N/A   |                        |                             | N/A  |
|                                         |                       |       | Yes                    | Surface Condition? (G/P)    | Good |