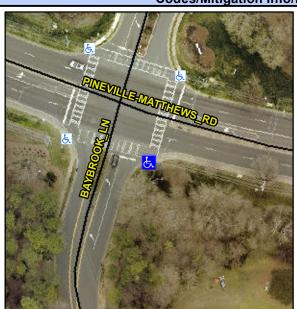

## **Access Compliance Report Public Rights-of-Way** (Curb Ramps)

Intersection ID: 26068 Main Street: BAYBROOK LN **Cross Street: PINEVILLE-MATTHEWS RD** Location: SE ADA ID: 7F4C69E9294F Ramp Type: PerpDiag Initial Pass/Fail: Fail **Overall Compliance: No Severity Score:** 22.5