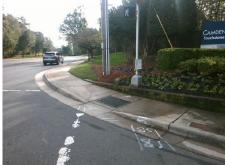

## **Access Compliance Report Public Rights-of-Way** (Curb Ramps)

Intersection ID: 26068 Main Street: BAYBROOK LN **Cross Street: PINEVILLE-MATTHEWS RD** Location: SE ADA ID: 7F4C69E9294F Ramp Type: PerpDiag Initial Pass/Fail: Fail **Overall Compliance: No Severity Score:** 22.5

Total Cost: 3400.00

| Field Measurements/Component Compliance |                       |       |                        |                             |       |
|-----------------------------------------|-----------------------|-------|------------------------|-----------------------------|-------|
| Compliance Description                  |                       | Data  | Compliance Description |                             | Data  |
| N/A                                     | Ramp Length (in)      | 61.0  | No                     | Ramp Slope (%)              | 10.7  |
| No                                      | Ramp Width (in)       | 43.0  | No                     | Ramp XSlope (%)             | 4.8   |
| N/A                                     | Flare Type LT         | N/A   | N/A                    | Flare Type RT               | N/A   |
| N/A                                     | Flare Slope LT (%)    | N/A   | N/A                    | Flare Slope RT (%)          | N/A   |
| N/A                                     | Flare Traversable LT? | N/A   | N/A                    | Flare Traversable RT?       | N/A   |
| N/A                                     | Landing Length (in)   | N/A   | N/A                    | DWS Provided?               | N/A   |
| N/A                                     | Landing Width (in)    | N/A   | N/A                    | DWS Contrast?               | N/A   |
| N/A                                     | Landing Slope (%)     | N/A   | N/A                    | DWS Length (in)             | N/A   |
| N/A                                     | Landing X Slope (%)   | N/A   | N/A                    | DWS Full Width?             | N/A   |
| N/A                                     | Landing Curb? (Y/N)   | N/A   | N/A                    | DWS Offset (in)             | N/A   |
| N/A                                     | Shared Landing?       | N/A   |                        |                             |       |
| N/A                                     | Gutter Ponding?       | N/A   | N/A                    | Gutter Slope (%)            | N/A   |
| N/A                                     | Gutter Lip Ht (in)    | N/A   | N/A                    | Gutter X Slope (%)          | N/A   |
| N/A                                     | Painted X Walk1?      | Yes   | N/A                    | Painted X Walk2?            | Yes   |
|                                         | X Walk 1 Direction    | To NE |                        | X Walk 2 Direction          | To NW |
| N/A                                     | X Walk 1 Width (in)   | 127.5 | N/A                    | X Walk 2 Width (in)         | 142.0 |
|                                         | X Walk 1 Slope (%)    | 3.4   |                        | X Walk 2 Slope (%)          | 3.4   |
|                                         | X Walk 1 X Slope (%)  | 3.8   |                        | X Walk 2 X Slope (%)        | 3.0   |
| N/A                                     | Ramp inside XWalk1?   | Yes   | N/A                    | Ramp inside XWalk2?         | No    |
|                                         | Road Slope (%)        | 4.7   | N/A                    | Clear Space?                | N/A   |
|                                         | Road X Slope (%)      | 1.4   | N/A                    | Clear Space to XWalk (in)   | N/A   |
| N/A                                     | Any Obstructions?     | N/A   | N/A                    | Storm Grate/Utility Hazard? | N/A   |
|                                         | Obstruction Type      |       |                        | Storm Grate/Utility Type    |       |
|                                         |                       | N/A   |                        |                             | N/A   |
|                                         |                       |       | Yes                    | Surface Condition? (G/P)    | Good  |
| -D-1                                    |                       |       |                        |                             |       |