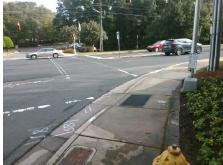

## **Access Compliance Report Public Rights-of-Way** (Curb Ramps)

Intersection ID: 26068 Main Street: BAYBROOK LN **Cross Street: PINEVILLE-MATTHEWS RD** Location: SE ADA ID: 7F4C69E9294F Ramp Type: PerpDiag Initial Pass/Fail: Fail **Overall Compliance: No Severity Score:** 22.5

Total Cost: 3400.00

| Field Measurements/Component Compliance |                       |       |                        |                             |       |
|-----------------------------------------|-----------------------|-------|------------------------|-----------------------------|-------|
| Compliance Description                  |                       | Data  | Compliance Description |                             | Data  |
| N/A                                     | Ramp Length (in)      | 61.0  | No                     | Ramp Slope (%)              | 10.7  |
| No                                      | Ramp Width (in)       | 43.0  | No                     | Ramp XSlope (%)             | 4.8   |
| N/A                                     | Flare Type LT         | N/A   | N/A                    | Flare Type RT               | N/A   |
| N/A                                     | Flare Slope LT (%)    | N/A   | N/A                    | Flare Slope RT (%)          | N/A   |
| N/A                                     | Flare Traversable LT? | N/A   | N/A                    | Flare Traversable RT?       | N/A   |
| N/A                                     | Landing Length (in)   | N/A   | N/A                    | DWS Provided?               | N/A   |
| N/A                                     | Landing Width (in)    | N/A   | N/A                    | DWS Contrast?               | N/A   |
| N/A                                     | Landing Slope (%)     | N/A   | N/A                    | DWS Length (in)             | N/A   |
| N/A                                     | Landing X Slope (%)   | N/A   | N/A                    | DWS Full Width?             | N/A   |
| N/A                                     | Landing Curb? (Y/N)   | N/A   | N/A                    | DWS Offset (in)             | N/A   |
| N/A                                     | Shared Landing?       | N/A   |                        |                             |       |
| N/A                                     | Gutter Ponding?       | N/A   | N/A                    | Gutter Slope (%)            | N/A   |
| N/A                                     | Gutter Lip Ht (in)    | N/A   | N/A                    | Gutter X Slope (%)          | N/A   |
| N/A                                     | Painted X Walk1?      | Yes   | N/A                    | Painted X Walk2?            | Yes   |
|                                         | X Walk 1 Direction    | To NE |                        | X Walk 2 Direction          | To NW |
| N/A                                     | X Walk 1 Width (in)   | 127.5 | N/A                    | X Walk 2 Width (in)         | 142.0 |
|                                         | X Walk 1 Slope (%)    | 3.4   |                        | X Walk 2 Slope (%)          | 3.4   |
|                                         | X Walk 1 X Slope (%)  | 3.8   |                        | X Walk 2 X Slope (%)        | 3.0   |
| N/A                                     | Ramp inside XWalk1?   | Yes   | N/A                    | Ramp inside XWalk2?         | No    |
|                                         | Road Slope (%)        | 4.7   | N/A                    | Clear Space?                | N/A   |
|                                         | Road X Slope (%)      | 1.4   | N/A                    | Clear Space to XWalk (in)   | N/A   |
| N/A                                     | Any Obstructions?     | N/A   | N/A                    | Storm Grate/Utility Hazard? | N/A   |
|                                         | Obstruction Type      |       |                        | Storm Grate/Utility Type    |       |
|                                         |                       | N/A   |                        |                             | N/A   |
|                                         |                       |       | Yes                    | Surface Condition? (G/P)    | Good  |
| -D-1                                    |                       |       |                        |                             |       |