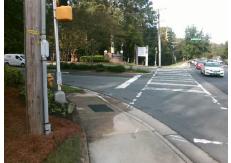

## **Access Compliance Report Public Rights-of-Way** (Curb Ramps)

Intersection ID: 26068 Main Street: BAYBROOK LN **Cross Street: PINEVILLE-MATTHEWS RD** Location: SE ADA ID: 7F4C69E9294F Ramp Type: PerpDiag Initial Pass/Fail: Fail **Overall Compliance: No Severity Score:** 22.5

Total Cost: 3400.00

| Field Measurements/Component Compliance |                       |       |                        |                             |       |
|-----------------------------------------|-----------------------|-------|------------------------|-----------------------------|-------|
| Compliance Description                  |                       | Data  | Compliance Description |                             | Data  |
| N/A                                     | Ramp Length (in)      | 61.0  | No                     | Ramp Slope (%)              | 10.7  |
| No                                      | Ramp Width (in)       | 43.0  | No                     | Ramp XSlope (%)             | 4.8   |
| N/A                                     | Flare Type LT         | N/A   | N/A                    | Flare Type RT               | N/A   |
| N/A                                     | Flare Slope LT (%)    | N/A   | N/A                    | Flare Slope RT (%)          | N/A   |
| N/A                                     | Flare Traversable LT? | N/A   | N/A                    | Flare Traversable RT?       | N/A   |
| N/A                                     | Landing Length (in)   | N/A   | N/A                    | DWS Provided?               | N/A   |
| N/A                                     | Landing Width (in)    | N/A   | N/A                    | DWS Contrast?               | N/A   |
| N/A                                     | Landing Slope (%)     | N/A   | N/A                    | DWS Length (in)             | N/A   |
| N/A                                     | Landing X Slope (%)   | N/A   | N/A                    | DWS Full Width?             | N/A   |
| N/A                                     | Landing Curb? (Y/N)   | N/A   | N/A                    | DWS Offset (in)             | N/A   |
| N/A                                     | Shared Landing?       | N/A   |                        |                             |       |
| N/A                                     | Gutter Ponding?       | N/A   | N/A                    | Gutter Slope (%)            | N/A   |
| N/A                                     | Gutter Lip Ht (in)    | N/A   | N/A                    | Gutter X Slope (%)          | N/A   |
| N/A                                     | Painted X Walk1?      | Yes   | N/A                    | Painted X Walk2?            | Yes   |
|                                         | X Walk 1 Direction    | To NE |                        | X Walk 2 Direction          | To NW |
| N/A                                     | X Walk 1 Width (in)   | 127.5 | N/A                    | X Walk 2 Width (in)         | 142.0 |
|                                         | X Walk 1 Slope (%)    | 3.4   |                        | X Walk 2 Slope (%)          | 3.4   |
|                                         | X Walk 1 X Slope (%)  | 3.8   |                        | X Walk 2 X Slope (%)        | 3.0   |
| N/A                                     | Ramp inside XWalk1?   | Yes   | N/A                    | Ramp inside XWalk2?         | No    |
|                                         | Road Slope (%)        | 4.7   | N/A                    | Clear Space?                | N/A   |
|                                         | Road X Slope (%)      | 1.4   | N/A                    | Clear Space to XWalk (in)   | N/A   |
| N/A                                     | Any Obstructions?     | N/A   | N/A                    | Storm Grate/Utility Hazard? | N/A   |
|                                         | Obstruction Type      |       |                        | Storm Grate/Utility Type    |       |
|                                         |                       | N/A   |                        |                             | N/A   |
|                                         |                       |       | Yes                    | Surface Condition? (G/P)    | Good  |
| -D-1                                    |                       |       |                        |                             |       |