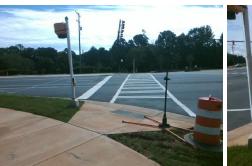

## **Access Compliance Report Public Rights-of-Way** (Curb Ramps)

Intersection ID: 51212 Main Street: PROVIDENCE ROW LN Cross Street: ARDREY\_KELL\_RD Location: NE ADA ID: 7F5F4FF60253 Ramp Type: Perp Initial Pass/Fail: Fail **Overall Compliance: No** Severity Score: 13.75