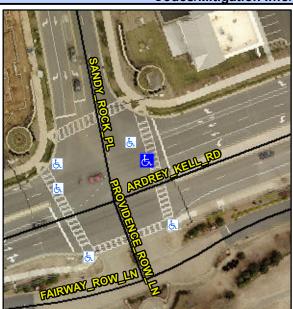

## **Access Compliance Report Public Rights-of-Way** (Curb Ramps)

Intersection ID: 51212 Main Street: PROVIDENCE ROW LN Cross Street: ARDREY\_KELL\_RD Location: NE ADA ID: 7F5F4FF60253 Ramp Type: Perp Initial Pass/Fail: Fail **Overall Compliance: No** Severity Score: 13.75