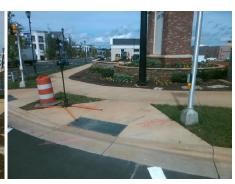

## **Access Compliance Report Public Rights-of-Way** (Curb Ramps)

Intersection ID: 51212 Main Street: PROVIDENCE ROW LN Cross Street: ARDREY\_KELL\_RD Location: NE ADA ID: 7F5F4FF60253 Ramp Type: Perp Initial Pass/Fail: Fail **Overall Compliance: No** Severity Score: 13.75