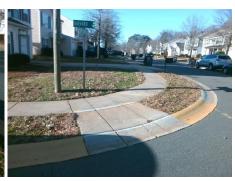

## Field Measurements/Component Compliance

Street 1 Name Stop Condition-Street 2 Street 2 Name Stop Condition-Street 1

**TANYARD LN** StopSign **LADY LIBERTY LN** None

Remove & Replace Curb Ramp With Two New Directional Ramps or Equivalent.

Surveyor Notes: N/A

PROW/ADA:

Not Found, R304.5.1, R304.5.3

Total Cost: 3200.00

| Compliance Description |                       | Data  | Compliance |       | Description             | Data  |
|------------------------|-----------------------|-------|------------|-------|-------------------------|-------|
| N/A                    | Ramp Length (in)      | 49.0  | Yes        | Ramp  | Slope (%)               | 7.0   |
| No                     | Ramp Width (in)       | 36.0  | No         | Ramp  | XSlope (%)              | 5.6   |
| N/A                    | Flare Type LT         | N/A   | N/A        | Flare | Type RT                 | N/A   |
| N/A                    | Flare Slope LT (%)    | N/A   | N/A        | Flare | Slope RT (%)            | N/A   |
| N/A                    | Flare Traversable LT? | No    | N/A        | Flare | Traversable RT?         | No    |
| N/A                    | Landing Length (in)   | N/A   | N/A        | DWS   | Provided?               | N/A   |
| N/A                    | Landing Width (in)    | N/A   | N/A        | DWS   | Contrast?               | N/A   |
| N/A                    | Landing Slope (%)     | N/A   | N/A        | DWS   | Length (in)             | N/A   |
| N/A                    | Landing X Slope (%)   | N/A   | N/A        | DWS   | Full Width?             | N/A   |
| N/A                    | Landing Curb? (Y/N)   | N/A   | N/A        | DWS   | Offset (in)             | N/A   |
| N/A                    | Shared Landing?       | N/A   |            |       |                         |       |
| N/A                    | Gutter Ponding?       | N/A   | N/A        | Gutte | r Slope (%)             | N/A   |
| N/A                    | Gutter Lip Ht (in)    | N/A   | N/A        | Gutte | r X Slope (%)           | N/A   |
| N/A                    | Painted X Walk1?      | No    | N/A        | Paint | ed X Walk2?             | No    |
|                        | X Walk 1 Direction    | To NE |            | X Wa  | lk 2 Direction          | To NW |
| N/A                    | X Walk 1 Width (in)   | N/A   | N/A        | X Wa  | lk 2 Width (in)         | N/A   |
|                        | X Walk 1 Slope (%)    | 1.4   |            | X Wa  | lk 2 Slope (%)          | 5.4   |
|                        | X Walk 1 X Slope (%)  | 4.6   |            | X Wa  | lk 2 X Slope (%)        | 0.2   |
| N/A                    | Ramp inside XWalk1?   | No    | N/A        | Ramp  | inside XWalk2?          | No    |
|                        | Road Slope (%)        | 4.2   | N/A        | Clear | Space?                  | N/A   |
|                        | Road X Slope (%)      | 3.7   | N/A        | Clear | Space to XWalk (in)     | N/A   |
| N/A                    | Any Obstructions?     | N/A   | N/A        | Storm | n Grate/Utility Hazard? | N/A   |
|                        | Obstruction Type      |       |            | Storm | n Grate/Utility Type    |       |
|                        |                       | N/A   |            |       |                         | N/A   |