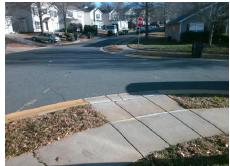

## Field Measurements/Component Compliance

Street 1 Name Stop Condition-Street 2 Street 2 Name Stop Condition-Street 1

**TANYARD LN** StopSign **LADY LIBERTY LN** None

Remove & Replace Curb Ramp With Two New Directional Ramps or Equivalent.

Surveyor Notes: N/A

PROW/ADA:

Not Found, R304.5.1, R304.5.3

Total Cost: 3200.00

| Compliance Description |                       | Data  | Compliance |       | Description             | Data  |
|------------------------|-----------------------|-------|------------|-------|-------------------------|-------|
| N/A                    | Ramp Length (in)      | 49.0  | Yes        | Ramp  | Slope (%)               | 7.0   |
| No                     | Ramp Width (in)       | 36.0  | No         | Ramp  | XSlope (%)              | 5.6   |
| N/A                    | Flare Type LT         | N/A   | N/A        | Flare | Type RT                 | N/A   |
| N/A                    | Flare Slope LT (%)    | N/A   | N/A        | Flare | Slope RT (%)            | N/A   |
| N/A                    | Flare Traversable LT? | No    | N/A        | Flare | Traversable RT?         | No    |
| N/A                    | Landing Length (in)   | N/A   | N/A        | DWS   | Provided?               | N/A   |
| N/A                    | Landing Width (in)    | N/A   | N/A        | DWS   | Contrast?               | N/A   |
| N/A                    | Landing Slope (%)     | N/A   | N/A        | DWS   | Length (in)             | N/A   |
| N/A                    | Landing X Slope (%)   | N/A   | N/A        | DWS   | Full Width?             | N/A   |
| N/A                    | Landing Curb? (Y/N)   | N/A   | N/A        | DWS   | Offset (in)             | N/A   |
| N/A                    | Shared Landing?       | N/A   |            |       |                         |       |
| N/A                    | Gutter Ponding?       | N/A   | N/A        | Gutte | r Slope (%)             | N/A   |
| N/A                    | Gutter Lip Ht (in)    | N/A   | N/A        | Gutte | r X Slope (%)           | N/A   |
| N/A                    | Painted X Walk1?      | No    | N/A        | Paint | ed X Walk2?             | No    |
|                        | X Walk 1 Direction    | To NE |            | X Wa  | lk 2 Direction          | To NW |
| N/A                    | X Walk 1 Width (in)   | N/A   | N/A        | X Wa  | lk 2 Width (in)         | N/A   |
|                        | X Walk 1 Slope (%)    | 1.4   |            | X Wa  | lk 2 Slope (%)          | 5.4   |
|                        | X Walk 1 X Slope (%)  | 4.6   |            | X Wa  | lk 2 X Slope (%)        | 0.2   |
| N/A                    | Ramp inside XWalk1?   | No    | N/A        | Ramp  | inside XWalk2?          | No    |
|                        | Road Slope (%)        | 4.2   | N/A        | Clear | Space?                  | N/A   |
|                        | Road X Slope (%)      | 3.7   | N/A        | Clear | Space to XWalk (in)     | N/A   |
| N/A                    | Any Obstructions?     | N/A   | N/A        | Storm | n Grate/Utility Hazard? | N/A   |
|                        | Obstruction Type      |       |            | Storm | n Grate/Utility Type    |       |
|                        |                       | N/A   |            |       |                         | N/A   |