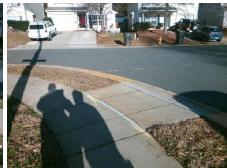

## Field Measurements/Component Compliance

Street 1 Name Stop Condition-Street 2 Street 2 Name Stop Condition-Street 1

**TANYARD LN** StopSign **LADY LIBERTY LN** None

Remove & Replace Curb Ramp With Two New Directional Ramps or Equivalent.

Surveyor Notes: N/A

PROW/ADA:

Not Found, R304.5.1, R304.5.3

Total Cost: 3200.00

| Compliance Description |                       | Data  | Compliance |       | Description             | Data  |
|------------------------|-----------------------|-------|------------|-------|-------------------------|-------|
| N/A                    | Ramp Length (in)      | 49.0  | Yes        | Ramp  | Slope (%)               | 7.0   |
| No                     | Ramp Width (in)       | 36.0  | No         | Ramp  | XSlope (%)              | 5.6   |
| N/A                    | Flare Type LT         | N/A   | N/A        | Flare | Type RT                 | N/A   |
| N/A                    | Flare Slope LT (%)    | N/A   | N/A        | Flare | Slope RT (%)            | N/A   |
| N/A                    | Flare Traversable LT? | No    | N/A        | Flare | Traversable RT?         | No    |
| N/A                    | Landing Length (in)   | N/A   | N/A        | DWS   | Provided?               | N/A   |
| N/A                    | Landing Width (in)    | N/A   | N/A        | DWS   | Contrast?               | N/A   |
| N/A                    | Landing Slope (%)     | N/A   | N/A        | DWS   | Length (in)             | N/A   |
| N/A                    | Landing X Slope (%)   | N/A   | N/A        | DWS   | Full Width?             | N/A   |
| N/A                    | Landing Curb? (Y/N)   | N/A   | N/A        | DWS   | Offset (in)             | N/A   |
| N/A                    | Shared Landing?       | N/A   |            |       |                         |       |
| N/A                    | Gutter Ponding?       | N/A   | N/A        | Gutte | r Slope (%)             | N/A   |
| N/A                    | Gutter Lip Ht (in)    | N/A   | N/A        | Gutte | r X Slope (%)           | N/A   |
| N/A                    | Painted X Walk1?      | No    | N/A        | Paint | ed X Walk2?             | No    |
|                        | X Walk 1 Direction    | To NE |            | X Wa  | lk 2 Direction          | To NW |
| N/A                    | X Walk 1 Width (in)   | N/A   | N/A        | X Wa  | lk 2 Width (in)         | N/A   |
|                        | X Walk 1 Slope (%)    | 1.4   |            | X Wa  | lk 2 Slope (%)          | 5.4   |
|                        | X Walk 1 X Slope (%)  | 4.6   |            | X Wa  | lk 2 X Slope (%)        | 0.2   |
| N/A                    | Ramp inside XWalk1?   | No    | N/A        | Ramp  | inside XWalk2?          | No    |
|                        | Road Slope (%)        | 4.2   | N/A        | Clear | Space?                  | N/A   |
|                        | Road X Slope (%)      | 3.7   | N/A        | Clear | Space to XWalk (in)     | N/A   |
| N/A                    | Any Obstructions?     | N/A   | N/A        | Storm | n Grate/Utility Hazard? | N/A   |
|                        | Obstruction Type      |       |            | Storm | n Grate/Utility Type    |       |
|                        |                       | N/A   |            |       |                         | N/A   |