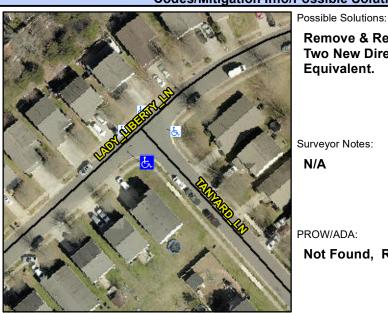

## **Access Compliance Report Public Rights-of-Way** (Curb Ramps)

Intersection ID: N/A Main Street: LADY LIBERTY LN **Cross Street: TANYARD LN** Location: ADA ID: 7F5F75694E48 Ramp Type: PerpDiag Initial Pass/Fail: Fail **Overall Compliance: No** Severity Score: 21.25

## Field Measurements/Component Compliance

Street 1 Name Stop Condition-Street 2 Street 2 Name Stop Condition-Street 1

**TANYARD LN** StopSign **LADY LIBERTY LN** None

Remove & Replace Curb Ramp With Two New Directional Ramps or Equivalent.