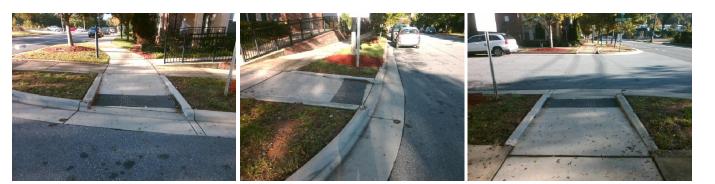

## Access Compliance Report Public Rights-of-Way (Curb Ramps)

|                                                                                                                 |                                             |                             | •       | 01                                             |                       |       |                              | Leveller                    | 147  |
|-----------------------------------------------------------------------------------------------------------------|---------------------------------------------|-----------------------------|---------|------------------------------------------------|-----------------------|-------|------------------------------|-----------------------------|------|
| Intersection ID: 12632                                                                                          | Main Street: SEIGLE_AV                      |                             | Cro     | Cross Street: SKYLINE_VIEW_WY                  |                       |       |                              | Location:                   | W    |
| ADA ID: 7F5FE67E395D                                                                                            | DA ID: 7F5FE67E395D Ramp Type: Directional1 |                             |         | Initial Pass/Fail: Fail Overall Compliance: No |                       |       | o Severity Score:            | 13.75                       |      |
| Codes/Mitigation Info/Possible Solution                                                                         |                                             |                             |         | Field Measurements/Component Compliance        |                       |       |                              |                             |      |
|                                                                                                                 |                                             | Possible Solutions:         |         | Compliance Description Date                    |                       |       | ta Compliance Description Da |                             |      |
| A Start Labor                                                                                                   | 331//                                       | Remove & Replace Entire Rai | np.     | N/A                                            | Ramp Length (in)      | 97.5  | N/A                          | Grade Break?                | N/A  |
| <u>9</u>                                                                                                        | As II                                       | -                           | •       | Yes                                            | Ramp Width (in)       | 71.5  | N/A                          | Grade Break Slope (%)       | 0.0  |
| A CALL AND A |                                             |                             |         | No                                             | Ramp Slope (%)        | 9.5   | N/A                          | Grade Break XSlope (%)      | 0.0  |
|                                                                                                                 | 6/1/4                                       |                             |         | No                                             | Ramp XSlope (%)       | 2.1   |                              |                             |      |
| Rep. 19                                                                                                         | 1/1                                         |                             |         | N/A                                            | Flare Type LT         | N/A   | N/A                          | Flare Type RT               | N/A  |
|                                                                                                                 |                                             |                             |         | N/A                                            | Flare Slope LT (%)    | N/A   | N/A                          | Flare Slope RT (%)          | 0.0  |
| C. C                                                                        |                                             | Surveyor Notes:             |         | N/A                                            | Flare Traversable LT? | N/A   | N/A                          | Flare Traversable RT?       | N/A  |
| <u>ह</u> 🔏 🕹                                                                                                    | The former                                  | N/A                         |         | N/A                                            | Landing Length (in)   | 0.0   | N/A                          | DWS Provided?               | N/A  |
|                                                                                                                 | SE                                          |                             |         | N/A                                            | Landing Width (in)    | 0.0   | N/A                          | DWS Contrast?               | N/A  |
| AND A PLAN                                                                                                      | 6.4                                         |                             |         | N/A                                            | Landing Slope (%)     | 0.0   | N/A                          | DWS Length (in)             | N/A  |
| IN THE DIS                                                                                                      | 1 Mark                                      |                             |         | N/A                                            | Landing X Slope (%)   | 0.0   | N/A                          | DWS Full Width?             | N/A  |
|                                                                                                                 |                                             | PROW/ADA:                   |         | N/A                                            | Landing Curb? (Y/N)   | N/A   | N/A                          | DWS Offset LT (in)          | N/A  |
|                                                                                                                 | 1/2                                         | R304.2.2, R304.5.3          |         | N/A                                            | Shared Landing?       | N/A   | N/A                          | DWS Offset RT (in)          | N/A  |
|                                                                                                                 | 1.20                                        |                             |         | N/A                                            | Gutter Ponding?       | 0.0   | N/A                          | Gutter Slope (%)            | N/A  |
|                                                                                                                 | 13                                          |                             |         | N/A                                            | Gutter Lip Ht (in)    | 0.0   | N/A                          | Gutter X Slope (%)          | N/A  |
|                                                                                                                 | 1500                                        |                             |         | N/A                                            | Painted X Walk1?      | No    |                              | Road Slope (%)              | 3.5  |
| Street 1 Name SKYLINE                                                                                           | E VIEW WY                                   |                             |         |                                                | X Walk 1 Direction    | To NE |                              | Road X Slope (%)            | 3.4  |
| Stop Condition-Street 1                                                                                         | StopSign                                    |                             |         |                                                | X Walk 1 Width (in)   | N/A   |                              | Clear Space?                | N/A  |
| Street 2 Name                                                                                                   | N/A                                         |                             |         |                                                | X Walk 1 Slope (%)    | 3.5   | N/A                          | Clear Space to XWalk (in)   | N/A  |
| Stop Condition-Street 2                                                                                         | N/A                                         |                             |         |                                                | X Walk 1 X Slope (%)  | 3.4   | N/A                          | Storm Grate/Utility Hazard? | N/A  |
|                                                                                                                 |                                             |                             |         | N/A                                            | Ramp inside XWalk1?   | N/A   |                              | Storm Grate/Utility Type    |      |
|                                                                                                                 |                                             |                             |         | N/A                                            | Any Obstructions?     | N/A   |                              |                             | N/A  |
|                                                                                                                 |                                             | Total Cost: \$              | 1600.00 |                                                | Obstruction Type      |       | Yes                          | Surface Condition? (G/P)    | Good |
|                                                                                                                 |                                             |                             |         |                                                |                       | N/A   | N/A                          | Curb Slope (%)              | 10.3 |