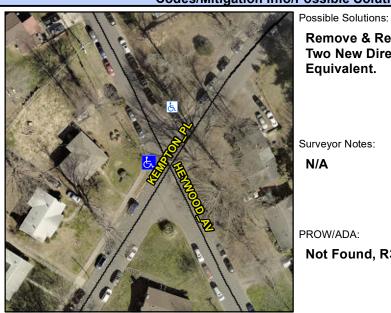

## **Access Compliance Report Public Rights-of-Way** (Curb Ramps)

Intersection ID: 11546 Main Street: HEYWOOD AV Cross Street: KEMPTON PL Location: W **ADA ID: 7F64E6E8DA3F** Ramp Type: BlendTrans1 Initial Pass/Fail: Fail **Overall Compliance: No Severity Score:** 1.25

**Codes/Mitigation Info/Possible Solution** 

**HEYWOOD AV** Street 1 Name Stop Condition-Street 1 StopSign Street 2 Name N/A Stop Condition-Street 2 N/A Remove & Replace Curb Ramp With **Two New Directional Ramps or** Equivalent.