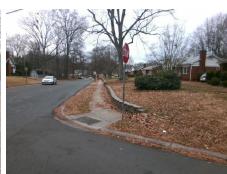

## **Access Compliance Report Public Rights-of-Way** (Curb Ramps)

Intersection ID: 11546 Main Street: HEYWOOD AV Cross Street: KEMPTON PL Location: W **ADA ID: 7F64E6E8DA3F** Ramp Type: BlendTrans1 Initial Pass/Fail: Fail **Overall Compliance: No Severity Score:** 1.25

**Codes/Mitigation Info/Possible Solution** 

**HEYWOOD AV** Street 1 Name Stop Condition-Street 1 StopSign Street 2 Name N/A Stop Condition-Street 2 N/A Remove & Replace Curb Ramp With **Two New Directional Ramps or** Equivalent.