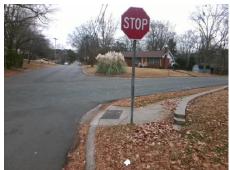

## **Access Compliance Report Public Rights-of-Way** (Curb Ramps)

Intersection ID: 11546 Main Street: HEYWOOD AV Cross Street: KEMPTON PL Location: W **ADA ID: 7F64E6E8DA3F** Ramp Type: BlendTrans1 Initial Pass/Fail: Fail **Overall Compliance: No Severity Score:** 1.25

**Codes/Mitigation Info/Possible Solution** 

**HEYWOOD AV** Street 1 Name Stop Condition-Street 1 StopSign Street 2 Name N/A Stop Condition-Street 2 N/A Remove & Replace Curb Ramp With **Two New Directional Ramps or** Equivalent.