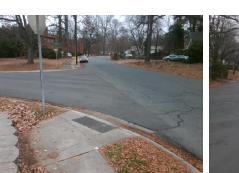

## **Access Compliance Report Public Rights-of-Way** (Curb Ramps)

Intersection ID: 11546 Main Street: HEYWOOD AV Cross Street: KEMPTON PL Location: W **ADA ID: 7F64E6E8DA3F** Ramp Type: BlendTrans1 Initial Pass/Fail: Fail **Overall Compliance: No Severity Score:** 1.25

**Codes/Mitigation Info/Possible Solution** 

**HEYWOOD AV** Street 1 Name Stop Condition-Street 1 StopSign Street 2 Name N/A Stop Condition-Street 2 N/A Remove & Replace Curb Ramp With **Two New Directional Ramps or** Equivalent.