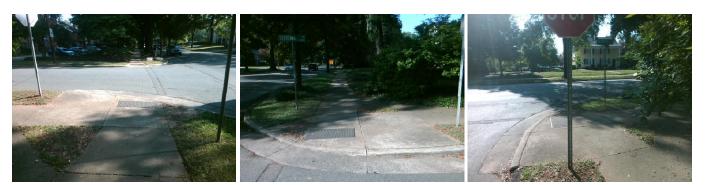

## Access Compliance Report Public Rights-of-Way (Curb Ramps)

| Intersection ID: 17486                  | Main Street: SELWYN_AV  |                              |                                         | reet:                                          | STERLING_RD           | Location:                   | w   |                             |      |
|-----------------------------------------|-------------------------|------------------------------|-----------------------------------------|------------------------------------------------|-----------------------|-----------------------------|-----|-----------------------------|------|
| ADA ID: 7F694F92C119                    | Ramp Type: Directional1 |                              |                                         | Initial Pass/Fail: Fail Overall Compliance: No |                       |                             |     |                             | 1.25 |
| Codes/Mitigation Info/Possible Solution |                         |                              |                                         |                                                |                       |                             |     |                             |      |
|                                         |                         |                              | Field Measurements/Component Compliance |                                                |                       |                             |     |                             |      |
|                                         |                         | Possible Solutions:          | Compliance Description                  |                                                |                       | Data Compliance Description |     |                             | Data |
| AL BOARD                                |                         | Remove & Replace Entire Ramp | •                                       | N/A                                            | Ramp Length (in)      | 82.0                        | N/A | Grade Break?                | N/A  |
|                                         | 1                       |                              |                                         | /es                                            | Ramp Width (in)       | 60.0                        | N/A | Grade Break Slope (%)       | 0.0  |
|                                         | 11 mart                 |                              | Y                                       | /es                                            | Ramp Slope (%)        | 1.5                         | N/A | Grade Break XSlope (%)      | 0.0  |
|                                         |                         |                              | N                                       | lo                                             | Ramp XSlope (%)       | 2.6                         |     |                             |      |
| a sing the state                        | 6                       |                              | N                                       | I/A                                            | Flare Type LT         | N/A                         | N/A | Flare Type RT               | N/A  |
| STERLING &                              |                         |                              | N                                       | I/A                                            | Flare Slope LT (%)    | N/A                         | N/A | Flare Slope RT (%)          | 0.0  |
| L.                                      |                         | Surveyor Notes:              | N                                       | I/A                                            | Flare Traversable LT? | N/A                         | N/A | Flare Traversable RT?       | N/A  |
|                                         |                         | N/A                          | Ν                                       | I/A                                            | Landing Length (in)   | 0.0                         | N/A | DWS Provided?               | N/A  |
|                                         |                         |                              | N                                       | I/A                                            | Landing Width (in)    | 0.0                         | N/A | DWS Contrast?               | N/A  |
|                                         | 3                       |                              | N                                       | I/A                                            | Landing Slope (%)     | 0.0                         | N/A | DWS Length (in)             | N/A  |
|                                         | 11 33.8                 |                              | Ν                                       | I/A                                            | Landing X Slope (%)   | 0.0                         | N/A | DWS Full Width?             | N/A  |
|                                         | 1 Incom                 | PROW/ADA:                    | N                                       | I/A                                            | Landing Curb? (Y/N)   | N/A                         | N/A | DWS Offset LT (in)          | N/A  |
| The second                              |                         | R304.5.3                     | N                                       | I/A                                            | Shared Landing?       | N/A                         | N/A | DWS Offset RT (in)          | N/A  |
|                                         | 6 Charles               |                              | N                                       | I/A                                            | Gutter Ponding?       | 0.0                         | N/A | Gutter Slope (%)            | N/A  |
|                                         | 1 160 mar 100           |                              | 1                                       | N/A                                            | Gutter Lip Ht (in)    | 0.0                         | N/A | Gutter X Slope (%)          | N/A  |
|                                         | 1-1                     |                              | N                                       | I/A                                            | Painted X Walk1?      | No                          |     | Road Slope (%)              | 0.6  |
| Street 1 Name                           | STERLING RD             |                              |                                         |                                                | X Walk 1 Direction    | To N                        |     | Road X Slope (%)            | 3.0  |
| Stop Condition-Street 1                 | StopSign                |                              |                                         |                                                | X Walk 1 Width (in)   | N/A                         |     | Clear Space?                | N/A  |
| Street 2 Name                           | N/A                     |                              |                                         |                                                | X Walk 1 Slope (%)    | 0.6                         | N/A | Clear Space to XWalk (in)   | N/A  |
| Stop Condition-Street 2                 | N/A                     |                              |                                         |                                                | X Walk 1 X Slope (%)  | 3.0                         | N/A | Storm Grate/Utility Hazard? | N/A  |
|                                         |                         |                              | N                                       | I/A                                            | Ramp inside XWalk1?   | N/A                         |     | Storm Grate/Utility Type    |      |
|                                         |                         |                              | ١                                       | N/A                                            | Any Obstructions?     | N/A                         |     |                             | N/A  |
|                                         |                         | Total Cost: \$               | 1600.00                                 |                                                | Obstruction Type      |                             | Yes | Surface Condition? (G/P)    | Good |
|                                         |                         |                              |                                         |                                                |                       | N/A                         | N/A | Curb Slope (%)              | 8.7  |