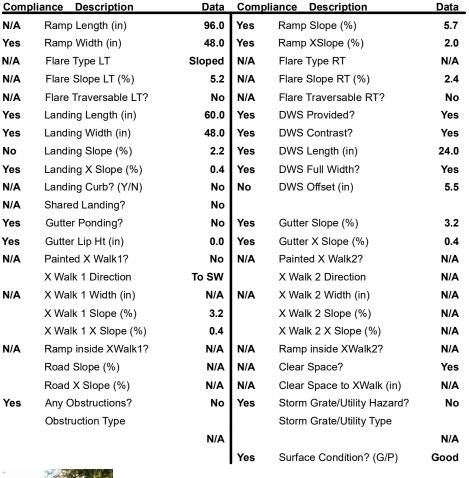

## Field Measurements/Component Compliance

Street 1 Name

Stop Condition-Street 2

Street 2 Name

N/A

Stop Condition-Street 1

N/A

| Possible Solutions:                                 |  |  |  |  |
|-----------------------------------------------------|--|--|--|--|
| Remove & Replace Entire Ramp.                       |  |  |  |  |
| ·                                                   |  |  |  |  |
|                                                     |  |  |  |  |
|                                                     |  |  |  |  |
|                                                     |  |  |  |  |
|                                                     |  |  |  |  |
| Surveyor Notes:                                     |  |  |  |  |
| N/A                                                 |  |  |  |  |
| N/A                                                 |  |  |  |  |
|                                                     |  |  |  |  |
|                                                     |  |  |  |  |
| PROW/ADA:                                           |  |  |  |  |
| Not Found B204 2 2 Born B204 2 2                    |  |  |  |  |
| Not Found, R304.2.2-Perp, R304.3.2-<br>Para, R305.2 |  |  |  |  |
| 1 a1a, 1000.2                                       |  |  |  |  |
|                                                     |  |  |  |  |
| J                                                   |  |  |  |  |
|                                                     |  |  |  |  |
|                                                     |  |  |  |  |
|                                                     |  |  |  |  |