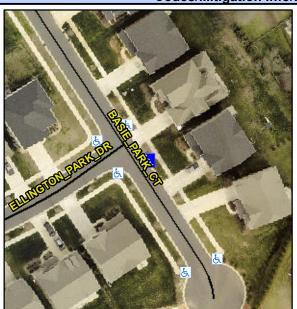

## Access Compliance Report Public Rights-of-Way (Curb Ramps)

Intersection ID: 53180 Main Street: ELLINGTON\_PARK\_DR Cross Street: BASIE\_PARK\_CT Location: SE

ADA ID: 7F6E8AC1B0B9 Ramp Type: Perp Initial Pass/Fail: Pass Overall Compliance: No Severity Score: 0