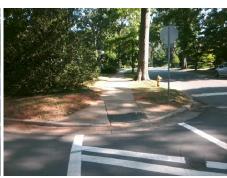

## Access Compliance Report Public Rights-of-Way (Curb Ramps)

Intersection ID: 15676Main Street: CHEROKEE\_PLCross Street: CHEROKEE\_RDLocation:NWADA ID: 7F738DE25DD9Ramp Type: PerpDiagInitial Pass/Fail: FailOverall Compliance: NoSeverity Score:25

## Field Measurements/Component Compliance

Street 1 Name
Stop Condition-Street 2
Street 2 Name
Stop Condition-Street 1

MIDDLETON DR StopSign CHEROKEE RD StopSign

| Possible Solutions:                                          | Co  |  |  |  |
|--------------------------------------------------------------|-----|--|--|--|
| Remove & Replace Curb Ramp With Two New Directional Ramps or |     |  |  |  |
|                                                              |     |  |  |  |
|                                                              | N/A |  |  |  |
|                                                              | N/A |  |  |  |
|                                                              | N/A |  |  |  |
| Surveyor Notes:                                              | N/A |  |  |  |
| N/A                                                          | N/A |  |  |  |
|                                                              | N/A |  |  |  |
|                                                              | N/A |  |  |  |
|                                                              | N/A |  |  |  |
| PROW/ADA:                                                    | N/A |  |  |  |
| Not Found, R304.2.2                                          | N/A |  |  |  |
|                                                              |     |  |  |  |