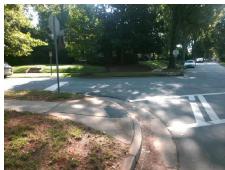

## Access Compliance Report Public Rights-of-Way (Curb Ramps)

Intersection ID: 15676Main Street: CHEROKEE\_PLCross Street: CHEROKEE\_RDLocation:NWADA ID: 7F738DE25DD9Ramp Type: PerpDiagInitial Pass/Fail: FailOverall Compliance: NoSeverity Score:25

## Field Measurements/Component Compliance

Street 1 Name
Stop Condition-Street 2
Street 2 Name
Stop Condition-Street 1

MIDDLETON DR StopSign CHEROKEE RD StopSign

| Possible Solutions:                                          | Co  |  |  |  |
|--------------------------------------------------------------|-----|--|--|--|
| Remove & Replace Curb Ramp With Two New Directional Ramps or |     |  |  |  |
|                                                              |     |  |  |  |
|                                                              | N/A |  |  |  |
|                                                              | N/A |  |  |  |
|                                                              | N/A |  |  |  |
| Surveyor Notes:                                              | N/A |  |  |  |
| N/A                                                          | N/A |  |  |  |
|                                                              | N/A |  |  |  |
|                                                              | N/A |  |  |  |
|                                                              | N/A |  |  |  |
| PROW/ADA:                                                    | N/A |  |  |  |
| Not Found, R304.2.2                                          | N/A |  |  |  |
|                                                              |     |  |  |  |