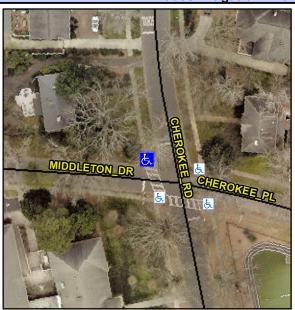

## Access Compliance Report Public Rights-of-Way (Curb Ramps)

Intersection ID: 15676Main Street: CHEROKEE\_PLCross Street: CHEROKEE\_RDLocation:NWADA ID: 7F738DE25DD9Ramp Type: PerpDiagInitial Pass/Fail: FailOverall Compliance: NoSeverity Score:25