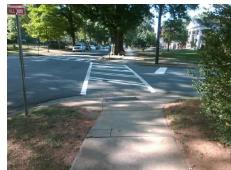

## Access Compliance Report Public Rights-of-Way (Curb Ramps)

Intersection ID: 15676Main Street: CHEROKEE\_PLCross Street: CHEROKEE\_RDLocation:NWADA ID: 7F738DE25DD9Ramp Type: PerpDiagInitial Pass/Fail: FailOverall Compliance: NoSeverity Score:25

## Field Measurements/Component Compliance

Street 1 Name
Stop Condition-Street 2
Street 2 Name
Stop Condition-Street 1

MIDDLETON DR StopSign CHEROKEE RD StopSign

| Possible Solutions:                                          | Co  |  |  |  |
|--------------------------------------------------------------|-----|--|--|--|
| Remove & Replace Curb Ramp With Two New Directional Ramps or |     |  |  |  |
|                                                              |     |  |  |  |
|                                                              | N/A |  |  |  |
|                                                              | N/A |  |  |  |
|                                                              | N/A |  |  |  |
| Surveyor Notes:                                              | N/A |  |  |  |
| N/A                                                          | N/A |  |  |  |
|                                                              | N/A |  |  |  |
|                                                              | N/A |  |  |  |
|                                                              | N/A |  |  |  |
| PROW/ADA:                                                    | N/A |  |  |  |
| Not Found, R304.2.2                                          | N/A |  |  |  |
|                                                              |     |  |  |  |