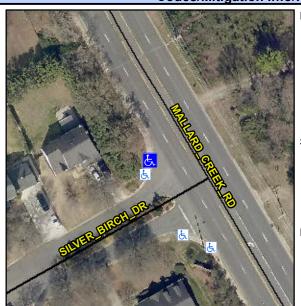

## **Access Compliance Report Public Rights-of-Way** (Curb Ramps)

Data

11.5

7.3

N/A

Good

Cross Street: SILVER BIRCH DR Intersection ID: 4375 Main Street: MALLARD CREEK RD Location: W **Overall Compliance: No** ADA ID: 7F831F585593 Ramp Type: Perp Initial Pass/Fail: Fail Severity Score: 46.25

Flare Type LT

MALLARD CREEK RD Street 1 Name Stop Condition-Street 2 None N/A Street 2 Name Stop Condition-Street 1 N/A

Possible Solutions: Compliance Description N/A Remove & Replace Entire Ramp. No N/A N/A N/A N/A Surveyor Notes: N/A N/A N/A N/A N/A N/A PROW/ADA: N/A R304.5.1, R304.2.2, R304.5.3