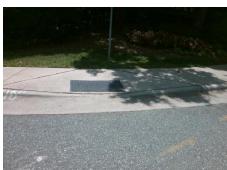

## **Access Compliance Report Public Rights-of-Way** (Curb Ramps)

Data

11.5

7.3

N/A

Good

Cross Street: SILVER BIRCH DR Intersection ID: 4375 Main Street: MALLARD CREEK RD Location: W **Overall Compliance: No** ADA ID: 7F831F585593 Ramp Type: Perp Initial Pass/Fail: Fail Severity Score: 46.25

Flare Type LT

MALLARD CREEK RD Street 1 Name Stop Condition-Street 2 None N/A Street 2 Name Stop Condition-Street 1 N/A

Possible Solutions: Compliance Description N/A Remove & Replace Entire Ramp. No N/A N/A N/A N/A Surveyor Notes: N/A N/A N/A N/A N/A N/A PROW/ADA: N/A R304.5.1, R304.2.2, R304.5.3