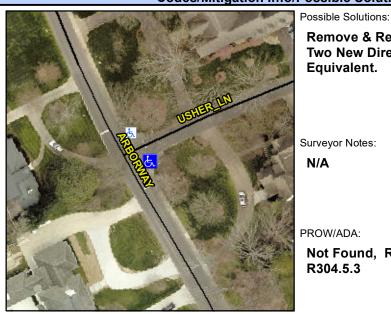

## **Access Compliance Report Public Rights-of-Way** (Curb Ramps)

Intersection ID: 19343 Main Street: ARBOR WY Cross Street: USHER\_LN Location: SE **Overall Compliance: No** ADA ID: 7F83A3DA9DF9 Ramp Type: PerpDiag Initial Pass/Fail: Fail **Severity Score:** 42.5

**Codes/Mitigation Info/Possible Solution** 

**USHER LN** 

**ARBOR WY** 

StopSign

StopSign

Field Measurements/Component Compliance

Street 1 Name Stop Condition-Street 2 Street 2 Name Stop Condition-Street 1 **Remove & Replace Curb Ramp With** Two New Directional Ramps or Equivalent.