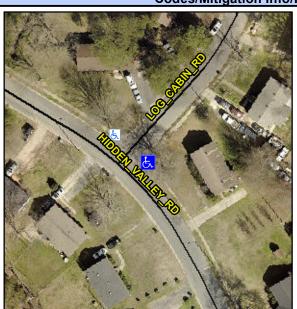

## Access Compliance Report Public Rights-of-Way (Curb Ramps)

Data

9.8

1.1

N/A

Good

Intersection ID: 7858 Main Street: HIDDEN\_VALLEY\_RD Cross Street: LOG\_CABIN\_RD Location: E

ADA ID: 7F86B4A7C6EE Ramp Type: Perp Initial Pass/Fail: Fail Overall Compliance: No Severity Score: 21.25