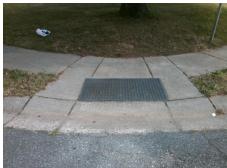

Compliance Description Data N/A Ramp Length (in) 24.0 No Ramp Width (in) 41.0 N/A Flare Type LT N/A N/A N/A Flare Slope LT (%) N/A Flare Traversable LT? N/A N/A N/A Landing Length (in) N/A Landing Width (in) N/A N/A N/A Landing Slope (%) N/A Landing X Slope (%) N/A N/A Landing Curb? (Y/N) N/A N/A N/A Shared Landing? N/A **Gutter Ponding?** N/A N/A Gutter Lip Ht (in) N/A N/A Painted X Walk1? No X Walk 1 Direction To NW N/A N/A X Walk 1 Width (in) X Walk 1 Slope (%) 6.3 X Walk 1 X Slope (%) 1.7 N/A N/A Ramp inside XWalk1? Road Slope (%) N/A Road X Slope (%) N/A

Any Obstructions?

**Obstruction Type** 

N/A N/A Clear Space to XWalk (in)
N/A Storm Grate/Utility Hazard?
Storm Grate/Utility Type
N/A
Yes Surface Condition? (G/P)

Clear Space?

N/A