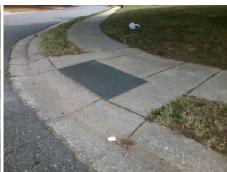

Compliance Description Data N/A Ramp Length (in) 24.0 No Ramp Width (in) 41.0 N/A Flare Type LT N/A N/A N/A Flare Slope LT (%) N/A Flare Traversable LT? N/A N/A N/A Landing Length (in) N/A Landing Width (in) N/A N/A N/A Landing Slope (%) N/A Landing X Slope (%) N/A N/A Landing Curb? (Y/N) N/A N/A N/A Shared Landing? N/A **Gutter Ponding?** N/A N/A Gutter Lip Ht (in) N/A N/A Painted X Walk1? No X Walk 1 Direction To NW N/A N/A X Walk 1 Width (in) X Walk 1 Slope (%) 6.3 X Walk 1 X Slope (%) 1.7 N/A N/A Ramp inside XWalk1? Road Slope (%) N/A Road X Slope (%) N/A

Any Obstructions?

**Obstruction Type** 

N/A N/A Clear Space to XWalk (in)
N/A Storm Grate/Utility Hazard?
Storm Grate/Utility Type
N/A
Yes Surface Condition? (G/P)

Clear Space?

N/A