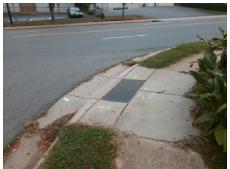

Surveyor Notes:
N/A

PROW/ADA:
Not Found, R304.2.2, R304.5.3

Total Cost: \$ 3200.00

Compliance Description Data Compliance Description Data No N/A Ramp Length (in) 70.5 Ramp Slope (%) 9.1 No Ramp XSlope (%) Yes Ramp Width (in) 48.0 2.2 N/A N/A Flare Type LT N/A Flare Type RT N/A N/A N/A N/A Flare Slope RT (%) N/A Flare Slope LT (%) N/A Flare Traversable LT? N/A N/A Flare Traversable RT? N/A N/A N/A N/A DWS Provided? N/A Landing Length (in) N/A Landing Width (in) N/A N/A **DWS Contrast?** N/A N/A N/A Landing Slope (%) N/A DWS Length (in) N/A N/A Landing X Slope (%) N/A N/A DWS Full Width? N/A N/A Landing Curb? (Y/N) N/A N/A DWS Offset (in) N/A N/A N/A Shared Landing? N/A **Gutter Ponding?** N/A N/A Gutter Slope (%) N/A N/A Gutter Lip Ht (in) 1.0 N/A Gutter X Slope (%) N/A N/A Painted X Walk1? No N/A Painted X Walk2? No X Walk 1 Direction To NE X Walk 2 Direction To NW N/A N/A N/A X Walk 1 Width (in) X Walk 2 Width (in) N/A X Walk 1 Slope (%) 1.5 X Walk 2 Slope (%) 2.0 X Walk 1 X Slope (%) 3.2 X Walk 2 X Slope (%) 1.0 N/A N/A N/A Ramp inside XWalk2? N/A Ramp inside XWalk1? Road Slope (%) 3.2 N/A Clear Space? N/A N/A Road X Slope (%) 0.5 Clear Space to XWalk (in) N/A N/A N/A N/A Any Obstructions? Storm Grate/Utility Hazard? N/A **Obstruction Type** Storm Grate/Utility Type N/A N/A Yes Surface Condition? (G/P) Good