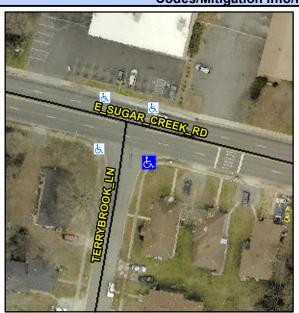

## Access Compliance Report Public Rights-of-Way (Curb Ramps)

Intersection ID: 10461 Main Street: E\_SUGAR\_CREEK\_RD Cross Street: TERRYBROOK\_LN Location: SE

ADA ID: 7F92EB76BF2F Ramp Type: PerpDiag Initial Pass/Fail: Fail Overall Compliance: No Severity Score: 13.75

## Field Measurements/Component Compliance

Street 1 Name
Stop Condition-Street 2
Street 2 Name
Stop Condition-Street 1

E SUGAR CREEK RD None TERRYBROOK LN StopSign Possible Solutions:

Remove & Replace Curb Ramp With
Two New Directional Ramps or
Equivalent.