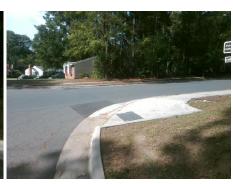

## **Access Compliance Report Public Rights-of-Way** (Curb Ramps)

Intersection ID: 32102 Main Street: BLUE HERON DR **Cross Street: CASTLE PINE CT** Location: NE **Overall Compliance: No Severity Score:** 25 ADA ID: 7F9CD24F72CD Ramp Type: Directional2 Initial Pass/Fail: Fail

## Field Measurements/Component Compliance

**CASTLE PINE CT** Street 1 Name Stop Condition-Street 1 StopSign N/A Street 2 Name Stop Condition-Street 2 N/A Possible Solutions: N/A Remove & Replace Entire Ramp. Yes No No N/A N/A Surveyor Notes: N/A N/A N/A N/A N/A N/A PROW/ADA: N/A R304.2.2, R304.5.3 N/A N/A N/A N/A

Total Cost: 1800.00

Compliance Description Data Compliance Description Data N/A Ramp Length (in) 87.0 Grade Break? N/A N/A Ramp Width (in) 53.0 Grade Break Slope (%) 0.0 N/A Ramp Slope (%) 10.6 Grade Break XSlope (%) 0.0 Ramp XSlope (%) 5.5 Flare Type LT N/A N/A Flare Type RT N/A Flare Slope LT (%) N/A N/A Flare Slope RT (%) 0.0 Flare Traversable LT? N/A N/A Flare Traversable RT? N/A 0.0 N/A **DWS Provided?** Landing Length (in) N/A Landing Width (in) 0.0 N/A **DWS Contrast?** N/A Landing Slope (%) 0.0 N/A DWS Length (in) N/A N/A Landing X Slope (%) 0.0 DWS Full Width? N/A Landing Curb? (Y/N) N/A N/A DWS Offset LT (in) N/A Shared Landing? N/A N/A DWS Offset RT (in) N/A **Gutter Ponding?** 0.0 N/A Gutter Slope (%) N/A Gutter Lip Ht (in) 0.0 N/A Gutter X Slope (%) N/A Painted X Walk1? No Road Slope (%) 1.0 To SE X Walk 1 Direction Road X Slope (%) 1.9 X Walk 1 Width (in) N/A Clear Space? N/A 1.0 N/A N/A X Walk 1 Slope (%) Clear Space to XWalk (in) X Walk 1 X Slope (%) 1.9 N/A Storm Grate/Utility Hazard? N/A N/A Ramp inside XWalk1? N/A Storm Grate/Utility Type N/A N/A Any Obstructions? N/A **Obstruction Type** Surface Condition? (G/P) Yes Good N/A N/A Curb Slope (%) 4.0