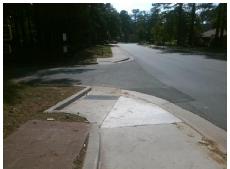

## **Access Compliance Report Public Rights-of-Way** (Curb Ramps)

Intersection ID: 32102 Main Street: BLUE HERON DR **Cross Street: CASTLE PINE CT** Location: NE **Overall Compliance: No Severity Score:** 25 ADA ID: 7F9CD24F72CD Ramp Type: Directional2 Initial Pass/Fail: Fail

## Field Measurements/Component Compliance

**CASTLE PINE CT** Street 1 Name Stop Condition-Street 1 StopSign N/A Street 2 Name Stop Condition-Street 2 N/A Possible Solutions: N/A Remove & Replace Entire Ramp. Yes No No N/A N/A Surveyor Notes: N/A N/A N/A N/A N/A N/A PROW/ADA: N/A R304.2.2, R304.5.3 N/A N/A N/A N/A

Total Cost: 1800.00

Compliance Description Data Compliance Description Data N/A Ramp Length (in) 87.0 Grade Break? N/A N/A Ramp Width (in) 53.0 Grade Break Slope (%) 0.0 N/A Ramp Slope (%) 10.6 Grade Break XSlope (%) 0.0 Ramp XSlope (%) 5.5 Flare Type LT N/A N/A Flare Type RT N/A Flare Slope LT (%) N/A N/A Flare Slope RT (%) 0.0 Flare Traversable LT? N/A N/A Flare Traversable RT? N/A 0.0 N/A **DWS Provided?** Landing Length (in) N/A Landing Width (in) 0.0 N/A **DWS Contrast?** N/A Landing Slope (%) 0.0 N/A DWS Length (in) N/A N/A Landing X Slope (%) 0.0 DWS Full Width? N/A Landing Curb? (Y/N) N/A N/A DWS Offset LT (in) N/A Shared Landing? N/A N/A DWS Offset RT (in) N/A **Gutter Ponding?** 0.0 N/A Gutter Slope (%) N/A Gutter Lip Ht (in) 0.0 N/A Gutter X Slope (%) N/A Painted X Walk1? No Road Slope (%) 1.0 To SE X Walk 1 Direction Road X Slope (%) 1.9 X Walk 1 Width (in) N/A Clear Space? N/A 1.0 N/A N/A X Walk 1 Slope (%) Clear Space to XWalk (in) X Walk 1 X Slope (%) 1.9 N/A Storm Grate/Utility Hazard? N/A N/A Ramp inside XWalk1? N/A Storm Grate/Utility Type N/A N/A Any Obstructions? N/A **Obstruction Type** Surface Condition? (G/P) Yes Good N/A N/A Curb Slope (%) 4.0