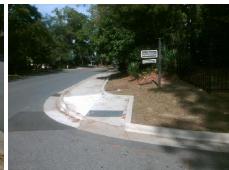

## **Access Compliance Report Public Rights-of-Way** (Curb Ramps)

Intersection ID: 32102 Main Street: BLUE HERON DR **Cross Street: CASTLE PINE CT** Location: NE **Overall Compliance: No Severity Score:** 25 ADA ID: 7F9CD24F72CD Ramp Type: Directional2 Initial Pass/Fail: Fail

## Field Measurements/Component Compliance

**CASTLE PINE CT** Street 1 Name Stop Condition-Street 1 StopSign N/A Street 2 Name Stop Condition-Street 2 N/A Possible Solutions: N/A Remove & Replace Entire Ramp. Yes No No N/A N/A Surveyor Notes: N/A N/A N/A N/A N/A N/A PROW/ADA: N/A R304.2.2, R304.5.3 N/A N/A N/A N/A

Total Cost: 1800.00

Compliance Description Data Compliance Description Data N/A Ramp Length (in) 87.0 Grade Break? N/A N/A Ramp Width (in) 53.0 Grade Break Slope (%) 0.0 N/A Ramp Slope (%) 10.6 Grade Break XSlope (%) 0.0 Ramp XSlope (%) 5.5 Flare Type LT N/A N/A Flare Type RT N/A Flare Slope LT (%) N/A N/A Flare Slope RT (%) 0.0 Flare Traversable LT? N/A N/A Flare Traversable RT? N/A 0.0 N/A **DWS Provided?** Landing Length (in) N/A Landing Width (in) 0.0 N/A **DWS Contrast?** N/A Landing Slope (%) 0.0 N/A DWS Length (in) N/A N/A Landing X Slope (%) 0.0 DWS Full Width? N/A Landing Curb? (Y/N) N/A N/A DWS Offset LT (in) N/A Shared Landing? N/A N/A DWS Offset RT (in) N/A **Gutter Ponding?** 0.0 N/A Gutter Slope (%) N/A Gutter Lip Ht (in) 0.0 N/A Gutter X Slope (%) N/A Painted X Walk1? No Road Slope (%) 1.0 To SE X Walk 1 Direction Road X Slope (%) 1.9 X Walk 1 Width (in) N/A Clear Space? N/A 1.0 N/A N/A X Walk 1 Slope (%) Clear Space to XWalk (in) X Walk 1 X Slope (%) 1.9 N/A Storm Grate/Utility Hazard? N/A N/A Ramp inside XWalk1? N/A Storm Grate/Utility Type N/A N/A Any Obstructions? N/A **Obstruction Type** Surface Condition? (G/P) Yes Good N/A N/A Curb Slope (%) 4.0