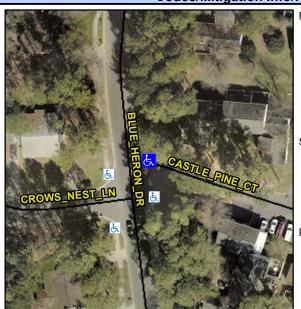

## **Access Compliance Report Public Rights-of-Way** (Curb Ramps)

Intersection ID: 32102 Main Street: BLUE HERON DR **Cross Street: CASTLE PINE CT** Location: NE **Overall Compliance: No Severity Score:** 25 ADA ID: 7F9CD24F72CD Ramp Type: Directional2 Initial Pass/Fail: Fail

## Field Measurements/Component Compliance

**CASTLE PINE CT** Street 1 Name Stop Condition-Street 1 StopSign N/A Street 2 Name Stop Condition-Street 2 N/A Possible Solutions: N/A Remove & Replace Entire Ramp. Yes No No N/A N/A Surveyor Notes: N/A N/A N/A N/A N/A N/A PROW/ADA: N/A R304.2.2, R304.5.3 N/A N/A N/A N/A

Total Cost: 1800.00

Compliance Description Data Compliance Description Data N/A Ramp Length (in) 87.0 Grade Break? N/A N/A Ramp Width (in) 53.0 Grade Break Slope (%) 0.0 N/A Ramp Slope (%) 10.6 Grade Break XSlope (%) 0.0 Ramp XSlope (%) 5.5 Flare Type LT N/A N/A Flare Type RT N/A Flare Slope LT (%) N/A N/A Flare Slope RT (%) 0.0 Flare Traversable LT? N/A N/A Flare Traversable RT? N/A 0.0 N/A **DWS Provided?** Landing Length (in) N/A Landing Width (in) 0.0 N/A **DWS Contrast?** N/A Landing Slope (%) 0.0 N/A DWS Length (in) N/A N/A Landing X Slope (%) 0.0 DWS Full Width? N/A Landing Curb? (Y/N) N/A N/A DWS Offset LT (in) N/A Shared Landing? N/A N/A DWS Offset RT (in) N/A **Gutter Ponding?** 0.0 N/A Gutter Slope (%) N/A Gutter Lip Ht (in) 0.0 N/A Gutter X Slope (%) N/A Painted X Walk1? No Road Slope (%) 1.0 To SE X Walk 1 Direction Road X Slope (%) 1.9 X Walk 1 Width (in) N/A Clear Space? N/A 1.0 N/A N/A X Walk 1 Slope (%) Clear Space to XWalk (in) X Walk 1 X Slope (%) 1.9 N/A Storm Grate/Utility Hazard? N/A N/A Ramp inside XWalk1? N/A Storm Grate/Utility Type N/A N/A Any Obstructions? N/A **Obstruction Type** Surface Condition? (G/P) Yes Good N/A N/A Curb Slope (%) 4.0