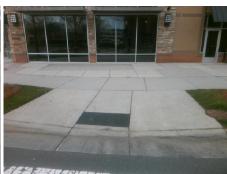

## Field Measurements/Component Compliance

Street 1 Name
RIVERGATE PY
Stop Condition-Street 2
Street 2 Name
N/A
Stop Condition-Street 1
N/A

Possible Solutions:

Remove & Replace Entire Ramp.

Surveyor Notes:

N/A

PROW/ADA:

R304.5.1, R304.5.3

Total Cost: \$ 1850.00

| Compliance Description Data |                       | Compl | liance Description | Data                        |      |
|-----------------------------|-----------------------|-------|--------------------|-----------------------------|------|
| N/A                         | Ramp Length (in)      | 96.0  | Yes                | Ramp Slope (%)              | 6.9  |
| No                          | Ramp Width (in)       | 44.0  | No                 | Ramp XSlope (%)             | 2.6  |
| N/A                         | Flare Type LT         | N/A   | N/A                | Flare Type RT               | N/A  |
| N/A                         | Flare Slope LT (%)    | N/A   | N/A                | Flare Slope RT (%)          | N/A  |
| N/A                         | Flare Traversable LT? | N/A   | N/A                | Flare Traversable RT?       | N/A  |
| N/A                         | Landing Length (in)   | N/A   | N/A                | DWS Provided?               | N/A  |
| N/A                         | Landing Width (in)    | N/A   | N/A                | DWS Contrast?               | N/A  |
| N/A                         | Landing Slope (%)     | N/A   | N/A                | DWS Length (in)             | N/A  |
| N/A                         | Landing X Slope (%)   | N/A   | N/A                | DWS Full Width?             | N/A  |
| N/A                         | Landing Curb? (Y/N)   | N/A   | N/A                | DWS Offset (in)             | N/A  |
| N/A                         | Shared Landing?       | N/A   |                    |                             |      |
| N/A                         | Gutter Ponding?       | N/A   | N/A                | Gutter Slope (%)            | N/A  |
| N/A                         | Gutter Lip Ht (in)    | N/A   | N/A                | Gutter X Slope (%)          | N/A  |
| N/A                         | Painted X Walk1?      | Yes   | N/A                | Painted X Walk2?            | N/A  |
|                             | X Walk 1 Direction    | To NE |                    | X Walk 2 Direction          | N/A  |
| N/A                         | X Walk 1 Width (in)   | 120.0 | N/A                | X Walk 2 Width (in)         | N/A  |
|                             | X Walk 1 Slope (%)    | 3.1   |                    | X Walk 2 Slope (%)          | N/A  |
|                             | X Walk 1 X Slope (%)  | 0.3   |                    | X Walk 2 X Slope (%)        | N/A  |
| N/A                         | Ramp inside XWalk1?   | Yes   | N/A                | Ramp inside XWalk2?         | N/A  |
|                             | Road Slope (%)        | N/A   | N/A                | Clear Space?                | N/A  |
|                             | Road X Slope (%)      | N/A   | N/A                | Clear Space to XWalk (in)   | N/A  |
| N/A                         | Any Obstructions?     | N/A   | N/A                | Storm Grate/Utility Hazard? | N/A  |
|                             | Obstruction Type      |       |                    | Storm Grate/Utility Type    |      |
|                             |                       | N/A   |                    |                             | N/A  |
|                             |                       |       | Yes                | Surface Condition? (G/P)    | Good |