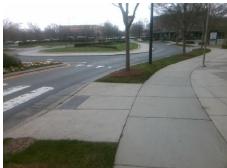

## Field Measurements/Component Compliance

Street 1 Name
RIVERGATE PY
Stop Condition-Street 2
Street 2 Name
N/A
Stop Condition-Street 1
N/A

Possible Solutions:

Remove & Replace Entire Ramp.

Surveyor Notes:

N/A

PROW/ADA:

R304.5.1, R304.5.3

Total Cost: \$ 1850.00

| Compliance Description Data |                       | Compl | liance Description | Data                        |      |
|-----------------------------|-----------------------|-------|--------------------|-----------------------------|------|
| N/A                         | Ramp Length (in)      | 96.0  | Yes                | Ramp Slope (%)              | 6.9  |
| No                          | Ramp Width (in)       | 44.0  | No                 | Ramp XSlope (%)             | 2.6  |
| N/A                         | Flare Type LT         | N/A   | N/A                | Flare Type RT               | N/A  |
| N/A                         | Flare Slope LT (%)    | N/A   | N/A                | Flare Slope RT (%)          | N/A  |
| N/A                         | Flare Traversable LT? | N/A   | N/A                | Flare Traversable RT?       | N/A  |
| N/A                         | Landing Length (in)   | N/A   | N/A                | DWS Provided?               | N/A  |
| N/A                         | Landing Width (in)    | N/A   | N/A                | DWS Contrast?               | N/A  |
| N/A                         | Landing Slope (%)     | N/A   | N/A                | DWS Length (in)             | N/A  |
| N/A                         | Landing X Slope (%)   | N/A   | N/A                | DWS Full Width?             | N/A  |
| N/A                         | Landing Curb? (Y/N)   | N/A   | N/A                | DWS Offset (in)             | N/A  |
| N/A                         | Shared Landing?       | N/A   |                    |                             |      |
| N/A                         | Gutter Ponding?       | N/A   | N/A                | Gutter Slope (%)            | N/A  |
| N/A                         | Gutter Lip Ht (in)    | N/A   | N/A                | Gutter X Slope (%)          | N/A  |
| N/A                         | Painted X Walk1?      | Yes   | N/A                | Painted X Walk2?            | N/A  |
|                             | X Walk 1 Direction    | To NE |                    | X Walk 2 Direction          | N/A  |
| N/A                         | X Walk 1 Width (in)   | 120.0 | N/A                | X Walk 2 Width (in)         | N/A  |
|                             | X Walk 1 Slope (%)    | 3.1   |                    | X Walk 2 Slope (%)          | N/A  |
|                             | X Walk 1 X Slope (%)  | 0.3   |                    | X Walk 2 X Slope (%)        | N/A  |
| N/A                         | Ramp inside XWalk1?   | Yes   | N/A                | Ramp inside XWalk2?         | N/A  |
|                             | Road Slope (%)        | N/A   | N/A                | Clear Space?                | N/A  |
|                             | Road X Slope (%)      | N/A   | N/A                | Clear Space to XWalk (in)   | N/A  |
| N/A                         | Any Obstructions?     | N/A   | N/A                | Storm Grate/Utility Hazard? | N/A  |
|                             | Obstruction Type      |       |                    | Storm Grate/Utility Type    |      |
|                             |                       | N/A   |                    |                             | N/A  |
|                             |                       |       | Yes                | Surface Condition? (G/P)    | Good |