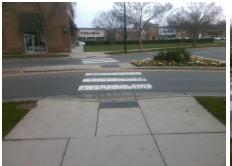

## Field Measurements/Component Compliance

Street 1 Name
RIVERGATE PY
Stop Condition-Street 2
Street 2 Name
N/A
Stop Condition-Street 1
N/A

Possible Solutions:

Remove & Replace Entire Ramp.

Surveyor Notes:

N/A

PROW/ADA:

R304.5.1, R304.5.3

Total Cost: \$ 1850.00

| Compliance Description Data |                       | Compl | liance Description | Data                        |      |
|-----------------------------|-----------------------|-------|--------------------|-----------------------------|------|
| N/A                         | Ramp Length (in)      | 96.0  | Yes                | Ramp Slope (%)              | 6.9  |
| No                          | Ramp Width (in)       | 44.0  | No                 | Ramp XSlope (%)             | 2.6  |
| N/A                         | Flare Type LT         | N/A   | N/A                | Flare Type RT               | N/A  |
| N/A                         | Flare Slope LT (%)    | N/A   | N/A                | Flare Slope RT (%)          | N/A  |
| N/A                         | Flare Traversable LT? | N/A   | N/A                | Flare Traversable RT?       | N/A  |
| N/A                         | Landing Length (in)   | N/A   | N/A                | DWS Provided?               | N/A  |
| N/A                         | Landing Width (in)    | N/A   | N/A                | DWS Contrast?               | N/A  |
| N/A                         | Landing Slope (%)     | N/A   | N/A                | DWS Length (in)             | N/A  |
| N/A                         | Landing X Slope (%)   | N/A   | N/A                | DWS Full Width?             | N/A  |
| N/A                         | Landing Curb? (Y/N)   | N/A   | N/A                | DWS Offset (in)             | N/A  |
| N/A                         | Shared Landing?       | N/A   |                    |                             |      |
| N/A                         | Gutter Ponding?       | N/A   | N/A                | Gutter Slope (%)            | N/A  |
| N/A                         | Gutter Lip Ht (in)    | N/A   | N/A                | Gutter X Slope (%)          | N/A  |
| N/A                         | Painted X Walk1?      | Yes   | N/A                | Painted X Walk2?            | N/A  |
|                             | X Walk 1 Direction    | To NE |                    | X Walk 2 Direction          | N/A  |
| N/A                         | X Walk 1 Width (in)   | 120.0 | N/A                | X Walk 2 Width (in)         | N/A  |
|                             | X Walk 1 Slope (%)    | 3.1   |                    | X Walk 2 Slope (%)          | N/A  |
|                             | X Walk 1 X Slope (%)  | 0.3   |                    | X Walk 2 X Slope (%)        | N/A  |
| N/A                         | Ramp inside XWalk1?   | Yes   | N/A                | Ramp inside XWalk2?         | N/A  |
|                             | Road Slope (%)        | N/A   | N/A                | Clear Space?                | N/A  |
|                             | Road X Slope (%)      | N/A   | N/A                | Clear Space to XWalk (in)   | N/A  |
| N/A                         | Any Obstructions?     | N/A   | N/A                | Storm Grate/Utility Hazard? | N/A  |
|                             | Obstruction Type      |       |                    | Storm Grate/Utility Type    |      |
|                             |                       | N/A   |                    |                             | N/A  |
|                             |                       |       | Yes                | Surface Condition? (G/P)    | Good |