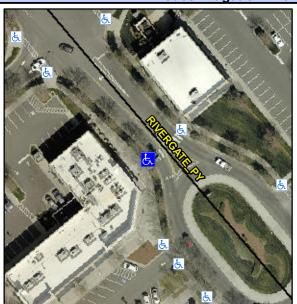

## Access Compliance Report Public Rights-of-Way (Curb Ramps)

Intersection ID: 10036062Main Street:RIVERGATE\_PYCross Street:N/ALocation:NWADA ID: 7FA6E0F8D11BRamp Type:PerpInitial Pass/Fail:FailOverall Compliance:NoSeverity Score:10

## Field Measurements/Component Compliance

Street 1 Name
RIVERGATE PY
Stop Condition-Street 2
Street 2 Name
N/A
Stop Condition-Street 1
N/A

Possible Solutions:

Remove & Replace Entire Ramp.

Surveyor Notes: