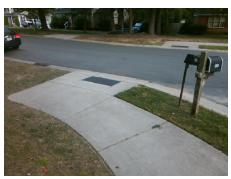

No

No

0.0

No

To N

N/A

Sloped

KNICKERBOCKER DR Street 1 Name Stop Condition-Street 2 None N/A Street 2 Name Stop Condition-Street 1 N/A Possible Solutions: Remove & Replace Entire Ramp. Remove & Replace Gutter. Surveyor Notes: N/A