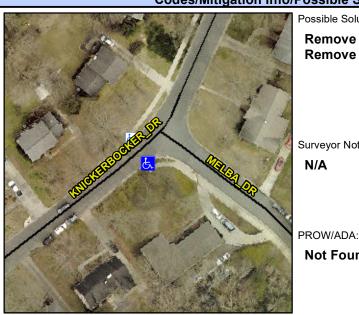

N/A

Intersection ID: 17587 Main Street: KNICKERBOCKER DR Cross Street: MELBA DR Location: S Initial Pass/Fail: Pass **Overall Compliance: No Severity Score:** 0 **ADA ID: 7FA8F565DB00** Ramp Type: Perp

No

No

0.0

No

To N

N/A

Sloped

KNICKERBOCKER DR Street 1 Name Stop Condition-Street 2 None N/A Street 2 Name Stop Condition-Street 1 N/A Possible Solutions: Remove & Replace Entire Ramp. Remove & Replace Gutter. Surveyor Notes: N/A