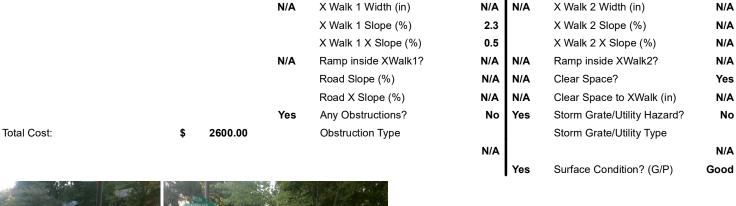

## **Access Compliance Report Public Rights-of-Way** (Curb Ramps)

Data

5.1

0.3

N/A

2.1

Yes

Yes

Yes

24.0

Yes

2.0

0.2

3.1

N/A

N/A

## Field Measurements/Component Compliance

Yes

Yes

N/A

Yes

N/A

Yes

Yes

Yes

Yes

Yes

Yes

No

N/A

N/A

Compliance Description

Ramp Slope (%)

Flare Type RT

Ramp XSlope (%)

Flare Slope RT (%)

**DWS Provided?** 

**DWS Contrast?** 

DWS Length (in)

DWS Full Width?

DWS Offset (in)

Gutter Slope (%)

Gutter X Slope (%)

Painted X Walk2?

X Walk 2 Direction

Flare Traversable RT?

Data

48.0

48.0

6.8

Yes

58.0

48.0

1.3

1.9

No

No

No

0.0

No

To N

N/A

Sloped

KNICKERBOCKER DR Street 1 Name Stop Condition-Street 2 None N/A Street 2 Name Stop Condition-Street 1 N/A Possible Solutions: Remove & Replace Entire Ramp. Remove & Replace Gutter. Surveyor Notes: N/A