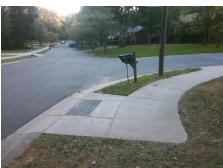

No

No

0.0

No

To N

N/A

Sloped

KNICKERBOCKER DR Street 1 Name Stop Condition-Street 2 None N/A Street 2 Name Stop Condition-Street 1 N/A Possible Solutions: Remove & Replace Entire Ramp. Remove & Replace Gutter. Surveyor Notes: N/A