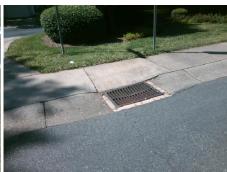

Surveyor Notes:

N/A

N

PROW/ADA:

R304.5.1, R304.2.2, R304.5.3

Total Cost: \$ 1850.00

| Field Measurements/Component Compliance |                           |       |      |                             |      |
|-----------------------------------------|---------------------------|-------|------|-----------------------------|------|
| Compliance Description                  |                           | Data  | Comp | liance Description          | Data |
| N/A                                     | Ramp Length (in)          | 48.0  | No   | Ramp Slope (%)              | 10.9 |
| No                                      | Ramp Width (in)           | 40.0  | No   | Ramp XSlope (%)             | 3.3  |
| N/A                                     | Flare Type LT             | N/A   | N/A  | Flare Type RT               | N/A  |
| N/A                                     | Flare Slope LT (%)        | N/A   | N/A  | Flare Slope RT (%)          | N/A  |
| N/A                                     | Flare Traversable LT?     | N/A   | N/A  | Flare Traversable RT?       | N/A  |
| N/A                                     | Landing Length (in)       | N/A   | N/A  | DWS Provided?               | N/A  |
| N/A                                     | Landing Width (in)        | N/A   | N/A  | DWS Contrast?               | N/A  |
| N/A                                     | Landing Slope (%)         | N/A   | N/A  | DWS Length (in)             | N/A  |
| N/A                                     | Landing X Slope (%)       | N/A   | N/A  | DWS Full Width?             | N/A  |
| N/A                                     | Landing Curb? (Y/N)       | N/A   | N/A  | DWS Offset (in)             | N/A  |
| N/A                                     | Shared Landing?           | N/A   |      |                             |      |
| N/A                                     | Gutter Ponding?           | N/A   | N/A  | Gutter Slope (%)            | N/A  |
| N/A                                     | Gutter Lip Ht (in)        | N/A   | N/A  | Gutter X Slope (%)          | N/A  |
| N/A                                     | Painted X Walk1?          | No    | N/A  | Painted X Walk2?            | N/A  |
|                                         | X Walk 1 Direction        | To NE |      | X Walk 2 Direction          | N/A  |
| N/A                                     | X Walk 1 Width (in)       | N/A   | N/A  | X Walk 2 Width (in)         | N/A  |
|                                         | X Walk 1 Slope (%)        | 3.9   |      | X Walk 2 Slope (%)          | N/A  |
|                                         | X Walk 1 X Slope (%)      | 1.1   |      | X Walk 2 X Slope (%)        | N/A  |
| N/A                                     | Ramp inside XWalk1?       | N/A   | N/A  | Ramp inside XWalk2?         | N/A  |
|                                         | Road Slope (%)            | N/A   | N/A  | Clear Space?                | N/A  |
|                                         | Road X Slope (%)          | N/A   | N/A  | Clear Space to XWalk (in)   | N/A  |
| N/A                                     | Any Obstructions?         | N/A   | N/A  | Storm Grate/Utility Hazard? | N/A  |
|                                         | Obstruction Type          |       |      | Storm Grate/Utility Type    |      |
|                                         |                           | N/A   |      |                             | N/A  |
|                                         |                           |       | Yes  | Surface Condition? (G/P)    | Good |
|                                         | Fire a selectivity of the |       |      |                             |      |