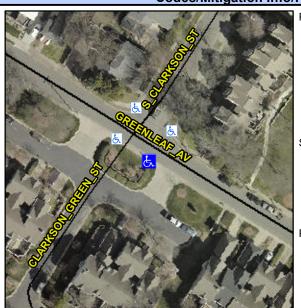

## Access Compliance Report Public Rights-of-Way (Curb Ramps)

Intersection ID: 11900 Main Street: CLARKSON\_GREEN\_ST Cross Street: GREENLEAF\_AV Location: S

ADA ID: 7FA90528E8F1 Ramp Type: Perp Initial Pass/Fail: Fail Overall Compliance: No Severity Score: 22.5

Codes/Mitigation Info/Possible Solution

Street 1 Name

GREENLEAF AV
Stop Condition-Street 2
None
Street 2 Name
N/A
Stop Condition-Street 1
N/A

Possible Solutions:

Remove & Replace Entire Ramp.

N

N

N