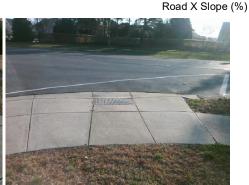

X Walk 1 Slope (%)

X Walk 1 X Slope (%)

Ramp inside XWalk1?

Road Slope (%)

Flare Traversable LT?

Ramp XSlope LT (%)

Street 1 Name None WEDDINGTON RD Stop Condition-Street 1 Street 2 Name N/A Stop Condition-Street 2 N/A