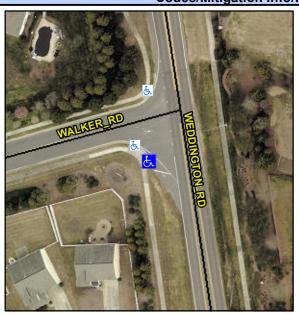

N/A

Intersection ID: 27002 Main Street: WALKER RD **Cross Street: WEDDINGTON RD** Location: SW **Overall Compliance: No Severity Score:** 10 ADA ID: 7FB32AA43867 Ramp Type: Combination1 Initial Pass/Fail: Fail