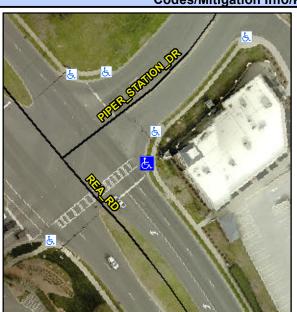

## Access Compliance Report Public Rights-of-Way (Curb Ramps)

Intersection ID: 27288Main Street: PIPER\_STATION\_DRCross Street: REA\_RDLocation:EADA ID: 7FB7E9F680CBRamp Type: PerpInitial Pass/Fail: FailOverall Compliance: NoSeverity Score:22.5

Codes/Mitigation Info/Possible Solution

| Street 1 Name           | REA RD |
|-------------------------|--------|
| Stop Condition-Street 2 | Signal |
| Street 2 Name           | N/A    |
| Stop Condition-Street 1 | N/A    |