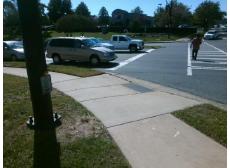

| Total Cost: | \$<br>2050.00 |
|-------------|---------------|
|             |               |

| Field Measurements/Component Compliance |                       |       |      |                             |      |  |
|-----------------------------------------|-----------------------|-------|------|-----------------------------|------|--|
| Compl                                   | iance Description     | Data  | Comp | liance Description          | Data |  |
| N/A                                     | Ramp Length (in)      | 109.0 | No   | Ramp Slope (%)              | 11.7 |  |
| No                                      | Ramp Width (in)       | 46.0  | No   | Ramp XSlope (%)             | 3.1  |  |
| N/A                                     | Flare Type LT         | N/A   | N/A  | Flare Type RT               | N/A  |  |
| N/A                                     | Flare Slope LT (%)    | N/A   | N/A  | Flare Slope RT (%)          | N/A  |  |
| N/A                                     | Flare Traversable LT? | N/A   | N/A  | Flare Traversable RT?       | N/A  |  |
| N/A                                     | Landing Length (in)   | N/A   | N/A  | DWS Provided?               | N/A  |  |
| N/A                                     | Landing Width (in)    | N/A   | N/A  | DWS Contrast?               | N/A  |  |
| N/A                                     | Landing Slope (%)     | N/A   | N/A  | DWS Length (in)             | N/A  |  |
| N/A                                     | Landing X Slope (%)   | N/A   | N/A  | DWS Full Width?             | N/A  |  |
| N/A                                     | Landing Curb? (Y/N)   | N/A   | N/A  | DWS Offset (in)             | N/A  |  |
| N/A                                     | Shared Landing?       | N/A   |      |                             |      |  |
| N/A                                     | Gutter Ponding?       | N/A   | N/A  | Gutter Slope (%)            | N/A  |  |
| N/A                                     | Gutter Lip Ht (in)    | N/A   | N/A  | Gutter X Slope (%)          | N/A  |  |
| N/A                                     | Painted X Walk1?      | Yes   | N/A  | Painted X Walk2?            | N/A  |  |
|                                         | X Walk 1 Direction    | To SW |      | X Walk 2 Direction          | N/A  |  |
| N/A                                     | X Walk 1 Width (in)   | 127.0 | N/A  | X Walk 2 Width (in)         | N/A  |  |
|                                         | X Walk 1 Slope (%)    | 4.2   |      | X Walk 2 Slope (%)          | N/A  |  |
|                                         | X Walk 1 X Slope (%)  | 1.0   |      | X Walk 2 X Slope (%)        | N/A  |  |
| N/A                                     | Ramp inside XWalk1?   | No    | N/A  | Ramp inside XWalk2?         | N/A  |  |
|                                         | Road Slope (%)        | N/A   | N/A  | Clear Space?                | N/A  |  |
|                                         | Road X Slope (%)      | N/A   | N/A  | Clear Space to XWalk (in)   | N/A  |  |
| N/A                                     | Any Obstructions?     | N/A   | N/A  | Storm Grate/Utility Hazard? | N/A  |  |
|                                         | Obstruction Type      |       |      | Storm Grate/Utility Type    |      |  |
|                                         |                       | N/A   |      |                             | N/A  |  |
|                                         |                       |       | Yes  | Surface Condition? (G/P)    | Good |  |
| Ł.                                      |                       |       |      |                             |      |  |