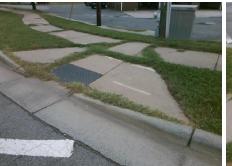

## Access Compliance Report Public Rights-of-Way (Curb Ramps)

Intersection ID: 5421 Main Street: SUNSET\_RD Cross Street: OLD\_STATESVILLE\_RD Location: W

ADA ID: 7FBBE70E44E6 Ramp Type: Perp Initial Pass/Fail: Fail Overall Compliance: No Severity Score: 21.25

Codes/Mitigation Info/Possible Solution

Street 1 Name
SUNSET RD
Stop Condition-Street 2
Signal
Street 2 Name
N/A
Stop Condition-Street 1
N/A

Possible Solutions:

Remove & Replace Entire Ramp.

Surveyor Notes:

N/A

PROW/ADA:

Not Found, R304.5.1, R304.2.2

Total Cost:

1850.00

| Field Measurements/Component Compliance |                       |       |      |                             |      |
|-----------------------------------------|-----------------------|-------|------|-----------------------------|------|
| Compl                                   | iance Description     | Data  | Comp | liance Description          | Data |
| N/A                                     | Ramp Length (in)      | 60.0  | No   | Ramp Slope (%)              | 9.8  |
| No                                      | Ramp Width (in)       | 45.0  | Yes  | Ramp XSlope (%)             | 0.3  |
| N/A                                     | Flare Type LT         | N/A   | N/A  | Flare Type RT               | N/A  |
| N/A                                     | Flare Slope LT (%)    | N/A   | N/A  | Flare Slope RT (%)          | N/A  |
| N/A                                     | Flare Traversable LT? | N/A   | N/A  | Flare Traversable RT?       | N/A  |
| N/A                                     | Landing Length (in)   | N/A   | N/A  | DWS Provided?               | N/A  |
| N/A                                     | Landing Width (in)    | N/A   | N/A  | DWS Contrast?               | N/A  |
| N/A                                     | Landing Slope (%)     | N/A   | N/A  | DWS Length (in)             | N/A  |
| N/A                                     | Landing X Slope (%)   | N/A   | N/A  | DWS Full Width?             | N/A  |
| N/A                                     | Landing Curb? (Y/N)   | N/A   | N/A  | DWS Offset (in)             | N/A  |
| N/A                                     | Shared Landing?       | N/A   |      |                             |      |
| N/A                                     | Gutter Ponding?       | N/A   | N/A  | Gutter Slope (%)            | N/A  |
| N/A                                     | Gutter Lip Ht (in)    | N/A   | N/A  | Gutter X Slope (%)          | N/A  |
| N/A                                     | Painted X Walk1?      | Yes   | N/A  | Painted X Walk2?            | N/A  |
|                                         | X Walk 1 Direction    | To S  |      | X Walk 2 Direction          | N/A  |
| N/A                                     | X Walk 1 Width (in)   | 146.0 | N/A  | X Walk 2 Width (in)         | N/A  |
|                                         | X Walk 1 Slope (%)    | 1.7   |      | X Walk 2 Slope (%)          | N/A  |
|                                         | X Walk 1 X Slope (%)  | 0.3   |      | X Walk 2 X Slope (%)        | N/A  |
| N/A                                     | Ramp inside XWalk1?   | Yes   | N/A  | Ramp inside XWalk2?         | N/A  |
|                                         | Road Slope (%)        | N/A   | N/A  | Clear Space?                | N/A  |
|                                         | Road X Slope (%)      | N/A   | N/A  | Clear Space to XWalk (in)   | N/A  |
| N/A                                     | Any Obstructions?     | N/A   | N/A  | Storm Grate/Utility Hazard? | N/A  |
|                                         | Obstruction Type      |       |      | Storm Grate/Utility Type    |      |
|                                         |                       | N/A   |      |                             | N/A  |
|                                         |                       |       | Yes  | Surface Condition? (G/P)    | Good |