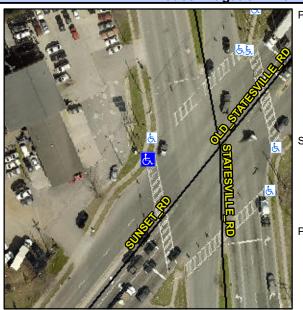

## Access Compliance Report Public Rights-of-Way (Curb Ramps)

Intersection ID: 5421 Main Street: SUNSET\_RD Cross Street: OLD\_STATESVILLE\_RD Location: W

ADA ID: 7FBBE70E44E6 Ramp Type: Perp Initial Pass/Fail: Fail Overall Compliance: No Severity Score: 21.25

Codes/Mitigation Info/Possible Solution

Street 1 Name
SUNSET RD
Stop Condition-Street 2
Signal
Street 2 Name
N/A
Stop Condition-Street 1
N/A

Possible Solutions:

Remove & Replace Entire Ramp.

Surveyor Notes: