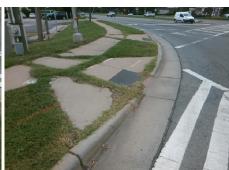

## Access Compliance Report Public Rights-of-Way (Curb Ramps)

Intersection ID: 5421 Main Street: SUNSET\_RD Cross Street: OLD\_STATESVILLE\_RD Location: W

ADA ID: 7FBBE70E44E6 Ramp Type: Perp Initial Pass/Fail: Fail Overall Compliance: No Severity Score: 21.25

Codes/Mitigation Info/Possible Solution

Street 1 Name
SUNSET RD
Stop Condition-Street 2
Signal
Street 2 Name
N/A
Stop Condition-Street 1
N/A

Possible Solutions:

Remove & Replace Entire Ramp.

Surveyor Notes:

N/A

PROW/ADA:

Not Found, R304.5.1, R304.2.2

Total Cost:

1850.00

| Field Measurements/Component Compliance |                       |       |      |                             |      |
|-----------------------------------------|-----------------------|-------|------|-----------------------------|------|
| Compl                                   | iance Description     | Data  | Comp | liance Description          | Data |
| N/A                                     | Ramp Length (in)      | 60.0  | No   | Ramp Slope (%)              | 9.8  |
| No                                      | Ramp Width (in)       | 45.0  | Yes  | Ramp XSlope (%)             | 0.3  |
| N/A                                     | Flare Type LT         | N/A   | N/A  | Flare Type RT               | N/A  |
| N/A                                     | Flare Slope LT (%)    | N/A   | N/A  | Flare Slope RT (%)          | N/A  |
| N/A                                     | Flare Traversable LT? | N/A   | N/A  | Flare Traversable RT?       | N/A  |
| N/A                                     | Landing Length (in)   | N/A   | N/A  | DWS Provided?               | N/A  |
| N/A                                     | Landing Width (in)    | N/A   | N/A  | DWS Contrast?               | N/A  |
| N/A                                     | Landing Slope (%)     | N/A   | N/A  | DWS Length (in)             | N/A  |
| N/A                                     | Landing X Slope (%)   | N/A   | N/A  | DWS Full Width?             | N/A  |
| N/A                                     | Landing Curb? (Y/N)   | N/A   | N/A  | DWS Offset (in)             | N/A  |
| N/A                                     | Shared Landing?       | N/A   |      |                             |      |
| N/A                                     | Gutter Ponding?       | N/A   | N/A  | Gutter Slope (%)            | N/A  |
| N/A                                     | Gutter Lip Ht (in)    | N/A   | N/A  | Gutter X Slope (%)          | N/A  |
| N/A                                     | Painted X Walk1?      | Yes   | N/A  | Painted X Walk2?            | N/A  |
|                                         | X Walk 1 Direction    | To S  |      | X Walk 2 Direction          | N/A  |
| N/A                                     | X Walk 1 Width (in)   | 146.0 | N/A  | X Walk 2 Width (in)         | N/A  |
|                                         | X Walk 1 Slope (%)    | 1.7   |      | X Walk 2 Slope (%)          | N/A  |
|                                         | X Walk 1 X Slope (%)  | 0.3   |      | X Walk 2 X Slope (%)        | N/A  |
| N/A                                     | Ramp inside XWalk1?   | Yes   | N/A  | Ramp inside XWalk2?         | N/A  |
|                                         | Road Slope (%)        | N/A   | N/A  | Clear Space?                | N/A  |
|                                         | Road X Slope (%)      | N/A   | N/A  | Clear Space to XWalk (in)   | N/A  |
| N/A                                     | Any Obstructions?     | N/A   | N/A  | Storm Grate/Utility Hazard? | N/A  |
|                                         | Obstruction Type      |       |      | Storm Grate/Utility Type    |      |
|                                         |                       | N/A   |      |                             | N/A  |
|                                         |                       |       | Yes  | Surface Condition? (G/P)    | Good |