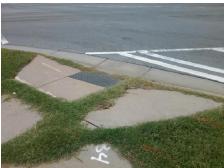

## Access Compliance Report Public Rights-of-Way (Curb Ramps)

Intersection ID: 5421 Main Street: SUNSET\_RD Cross Street: OLD\_STATESVILLE\_RD Location: W

ADA ID: 7FBBE70E44E6 Ramp Type: Perp Initial Pass/Fail: Fail Overall Compliance: No Severity Score: 21.25

Codes/Mitigation Info/Possible Solution

Street 1 Name
SUNSET RD
Stop Condition-Street 2
Signal
Street 2 Name
N/A
Stop Condition-Street 1
N/A

Possible Solutions:

Remove & Replace Entire Ramp.

Surveyor Notes:

N/A

PROW/ADA:

Not Found, R304.5.1, R304.2.2

Total Cost:

1850.00

| Field Measurements/Component Compliance |                       |       |      |                             |      |
|-----------------------------------------|-----------------------|-------|------|-----------------------------|------|
| Compl                                   | iance Description     | Data  | Comp | liance Description          | Data |
| N/A                                     | Ramp Length (in)      | 60.0  | No   | Ramp Slope (%)              | 9.8  |
| No                                      | Ramp Width (in)       | 45.0  | Yes  | Ramp XSlope (%)             | 0.3  |
| N/A                                     | Flare Type LT         | N/A   | N/A  | Flare Type RT               | N/A  |
| N/A                                     | Flare Slope LT (%)    | N/A   | N/A  | Flare Slope RT (%)          | N/A  |
| N/A                                     | Flare Traversable LT? | N/A   | N/A  | Flare Traversable RT?       | N/A  |
| N/A                                     | Landing Length (in)   | N/A   | N/A  | DWS Provided?               | N/A  |
| N/A                                     | Landing Width (in)    | N/A   | N/A  | DWS Contrast?               | N/A  |
| N/A                                     | Landing Slope (%)     | N/A   | N/A  | DWS Length (in)             | N/A  |
| N/A                                     | Landing X Slope (%)   | N/A   | N/A  | DWS Full Width?             | N/A  |
| N/A                                     | Landing Curb? (Y/N)   | N/A   | N/A  | DWS Offset (in)             | N/A  |
| N/A                                     | Shared Landing?       | N/A   |      |                             |      |
| N/A                                     | Gutter Ponding?       | N/A   | N/A  | Gutter Slope (%)            | N/A  |
| N/A                                     | Gutter Lip Ht (in)    | N/A   | N/A  | Gutter X Slope (%)          | N/A  |
| N/A                                     | Painted X Walk1?      | Yes   | N/A  | Painted X Walk2?            | N/A  |
|                                         | X Walk 1 Direction    | To S  |      | X Walk 2 Direction          | N/A  |
| N/A                                     | X Walk 1 Width (in)   | 146.0 | N/A  | X Walk 2 Width (in)         | N/A  |
|                                         | X Walk 1 Slope (%)    | 1.7   |      | X Walk 2 Slope (%)          | N/A  |
|                                         | X Walk 1 X Slope (%)  | 0.3   |      | X Walk 2 X Slope (%)        | N/A  |
| N/A                                     | Ramp inside XWalk1?   | Yes   | N/A  | Ramp inside XWalk2?         | N/A  |
|                                         | Road Slope (%)        | N/A   | N/A  | Clear Space?                | N/A  |
|                                         | Road X Slope (%)      | N/A   | N/A  | Clear Space to XWalk (in)   | N/A  |
| N/A                                     | Any Obstructions?     | N/A   | N/A  | Storm Grate/Utility Hazard? | N/A  |
|                                         | Obstruction Type      |       |      | Storm Grate/Utility Type    |      |
|                                         |                       | N/A   |      |                             | N/A  |
|                                         |                       |       | Yes  | Surface Condition? (G/P)    | Good |