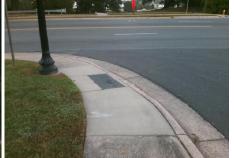

## Access Compliance Report Public Rights-of-Way (Curb Ramps)

| Intersection ID: 11422 Main St          | Main Street: N_MCDOWELL_ST    |                                               | Cross Street: PARKWOOD_AV |              |        | Location:                   |      |
|-----------------------------------------|-------------------------------|-----------------------------------------------|---------------------------|--------------|--------|-----------------------------|------|
| ADA ID: 7FC5C0104C40 Ramp Type: Perp    |                               | Initial Pass/Fail: Fail Overall Compliance: N |                           |              | nce: N | o Severity Score:           | 25   |
| Codes/Mitigation Info/Possible Solution |                               | Field Measurements/Component Compliance       |                           |              |        |                             |      |
|                                         | Possible Solutions:           | Com                                           | Compliance Description    |              | Comp   | liance Description          | Data |
|                                         | Remove & Replace Entire Ramp. | N/A                                           | Ramp Length (in)          | 48.0         | Yes    | Ramp Slope (%)              | 7.4  |
| The second second second second         |                               | Yes                                           | Ramp Width (in)           | 48.0         | No     | Ramp XSlope (%)             | 9.7  |
|                                         |                               | N/A                                           | Flare Type LT             | N/A          | N/A    | Flare Type RT               | N/A  |
|                                         |                               | N/A                                           | Flare Slope LT (%)        | N/A          | N/A    | Flare Slope RT (%)          | N/A  |
| PARKWOOD AV &                           |                               | N/A                                           | Flare Traversable LT      | ? N/A        | N/A    | Flare Traversable RT?       | N/A  |
|                                         | 2                             | N/A                                           | Landing Length (in)       | N/A          | N/A    | DWS Provided?               | N/A  |
|                                         | Surveyor Notes:               | N/A                                           | Landing Width (in)        | N/A          | N/A    | DWS Contrast?               | N/A  |
|                                         | N/A                           | N/A                                           | Landing Slope (%)         | N/A          | N/A    | DWS Length (in)             | N/A  |
| 81                                      |                               | N/A                                           | Landing X Slope (%)       | ) N/A        | N/A    | DWS Full Width?             | N/A  |
|                                         | 8                             | N/A                                           | Landing Curb? (Y/N)       | ) N/A        | N/A    | DWS Offset (in)             | N/A  |
|                                         |                               | N/A                                           | Shared Landing?           | N/A          |        |                             |      |
|                                         | PROW/ADA:                     | N/A                                           | Gutter Ponding?           | N/A          | N/A    | Gutter Slope (%)            | N/A  |
|                                         | Not Found, R304.5.3           | N/A                                           | Gutter Lip Ht (in)        | N/A          | N/A    | Gutter X Slope (%)          | N/A  |
|                                         |                               | N/A                                           | Painted X Walk1?          | No           | N/A    | Painted X Walk2?            | N/A  |
|                                         |                               |                                               | X Walk 1 Direction        | To E         |        | X Walk 2 Direction          | N/A  |
|                                         |                               | N/A                                           | X Walk 1 Width (in)       | N/A          | N/A    | X Walk 2 Width (in)         | N/A  |
| Street 1 Name N MCDOWELL ST             | _                             |                                               | X Walk 1 Slope (%)        | 9.8          |        | X Walk 2 Slope (%)          | N/A  |
| Stop Condition-Street 2 StopSign        |                               |                                               | X Walk 1 X Slope (%       | <b>6.3</b>   |        | X Walk 2 X Slope (%)        | N/A  |
| Street 2 Name N/A                       |                               | N/A                                           | Ramp inside XWalk1        | ? <b>N/A</b> | N/A    | Ramp inside XWalk2?         | N/A  |
| Stop Condition-Street 1 N/A             |                               |                                               | Road Slope (%)            | N/A          | N/A    | Clear Space?                | N/A  |
|                                         |                               |                                               | Road X Slope (%)          | N/A          | N/A    | Clear Space to XWalk (in)   | N/A  |
|                                         |                               | N/A                                           | Any Obstructions?         | N/A          | N/A    | Storm Grate/Utility Hazard? | N/A  |
|                                         | Total Cost: \$ 1              | 850.00                                        | Obstruction Type          |              |        | Storm Grate/Utility Type    |      |
|                                         |                               |                                               |                           | N/A          |        |                             | N/A  |