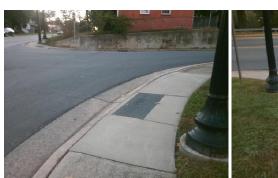

## Access Compliance Report Public Rights-of-Way (Curb Ramps)

| Intersection ID: 11422 Main St          | Main Street: N_MCDOWELL_ST    |                                               | Cross Street: PARKWOOD_AV |              |        | Location:                   |      |
|-----------------------------------------|-------------------------------|-----------------------------------------------|---------------------------|--------------|--------|-----------------------------|------|
| ADA ID: 7FC5C0104C40 Ramp Type: Perp    |                               | Initial Pass/Fail: Fail Overall Compliance: N |                           |              | nce: N | o Severity Score:           | 25   |
| Codes/Mitigation Info/Possible Solution |                               | Field Measurements/Component Compliance       |                           |              |        |                             |      |
|                                         | Possible Solutions:           | Com                                           | Compliance Description    |              | Comp   | liance Description          | Data |
|                                         | Remove & Replace Entire Ramp. | N/A                                           | Ramp Length (in)          | 48.0         | Yes    | Ramp Slope (%)              | 7.4  |
| The second second second second         |                               | Yes                                           | Ramp Width (in)           | 48.0         | No     | Ramp XSlope (%)             | 9.7  |
|                                         |                               | N/A                                           | Flare Type LT             | N/A          | N/A    | Flare Type RT               | N/A  |
|                                         |                               | N/A                                           | Flare Slope LT (%)        | N/A          | N/A    | Flare Slope RT (%)          | N/A  |
| PARKWOOD AV &                           |                               | N/A                                           | Flare Traversable LT      | ? N/A        | N/A    | Flare Traversable RT?       | N/A  |
|                                         | 2                             | N/A                                           | Landing Length (in)       | N/A          | N/A    | DWS Provided?               | N/A  |
|                                         | Surveyor Notes:               | N/A                                           | Landing Width (in)        | N/A          | N/A    | DWS Contrast?               | N/A  |
|                                         | N/A                           | N/A                                           | Landing Slope (%)         | N/A          | N/A    | DWS Length (in)             | N/A  |
| 81                                      |                               | N/A                                           | Landing X Slope (%)       | ) N/A        | N/A    | DWS Full Width?             | N/A  |
|                                         | 8                             | N/A                                           | Landing Curb? (Y/N)       | ) N/A        | N/A    | DWS Offset (in)             | N/A  |
|                                         |                               | N/A                                           | Shared Landing?           | N/A          |        |                             |      |
|                                         | PROW/ADA:                     | N/A                                           | Gutter Ponding?           | N/A          | N/A    | Gutter Slope (%)            | N/A  |
|                                         | Not Found, R304.5.3           | N/A                                           | Gutter Lip Ht (in)        | N/A          | N/A    | Gutter X Slope (%)          | N/A  |
|                                         |                               | N/A                                           | Painted X Walk1?          | No           | N/A    | Painted X Walk2?            | N/A  |
|                                         |                               |                                               | X Walk 1 Direction        | To E         |        | X Walk 2 Direction          | N/A  |
|                                         |                               | N/A                                           | X Walk 1 Width (in)       | N/A          | N/A    | X Walk 2 Width (in)         | N/A  |
| Street 1 Name N MCDOWELL ST             | _                             |                                               | X Walk 1 Slope (%)        | 9.8          |        | X Walk 2 Slope (%)          | N/A  |
| Stop Condition-Street 2 StopSign        |                               |                                               | X Walk 1 X Slope (%       | <b>6.3</b>   |        | X Walk 2 X Slope (%)        | N/A  |
| Street 2 Name N/A                       |                               | N/A                                           | Ramp inside XWalk1        | ? <b>N/A</b> | N/A    | Ramp inside XWalk2?         | N/A  |
| Stop Condition-Street 1 N/A             |                               |                                               | Road Slope (%)            | N/A          | N/A    | Clear Space?                | N/A  |
|                                         |                               |                                               | Road X Slope (%)          | N/A          | N/A    | Clear Space to XWalk (in)   | N/A  |
|                                         |                               | N/A                                           | Any Obstructions?         | N/A          | N/A    | Storm Grate/Utility Hazard? | N/A  |
|                                         | Total Cost: \$ 1              | 850.00                                        | Obstruction Type          |              |        | Storm Grate/Utility Type    |      |
|                                         |                               |                                               |                           | N/A          |        |                             | N/A  |