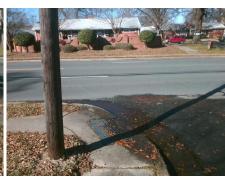

Surface Condition? (G/P)

Intersection ID: 18104 Main Street: ROBIN RD Cross Street: S SHARON AMITY RD Location:

ADA ID: 7FCBB00E73D8 Ramp Type: PerpDiag Initial Pass/Fail: Fail **Overall Compliance: No** Severity Score: 33.75

## **Field Measurements/Component Compliance**

Data Compliance Description

Street 1 Name Stop Condition-Street 2 Street 2 Name **S SHARON AMITY RD** Stop Condition-Street 1

Remove & Replace Curb Ramp With Two New Directional Ramps or Equivalent.