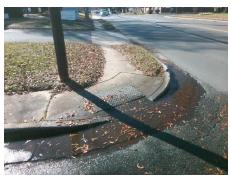

Surface Condition? (G/P)

Intersection ID: 18104 Main Street: ROBIN RD Cross Street: S SHARON AMITY RD Location:

ADA ID: 7FCBB00E73D8 Ramp Type: PerpDiag Initial Pass/Fail: Fail **Overall Compliance: No** Severity Score: 33.75

## **Field Measurements/Component Compliance**

Data Compliance Description

Street 1 Name Stop Condition-Street 2 Street 2 Name **S SHARON AMITY RD** Stop Condition-Street 1

Remove & Replace Curb Ramp With Two New Directional Ramps or Equivalent.