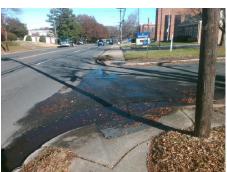

Surface Condition? (G/P)

Intersection ID: 18104 Main Street: ROBIN RD Cross Street: S SHARON AMITY RD Location:

ADA ID: 7FCBB00E73D8 Ramp Type: PerpDiag Initial Pass/Fail: Fail **Overall Compliance: No** Severity Score: 33.75

## **Field Measurements/Component Compliance**

Data Compliance Description

Street 1 Name Stop Condition-Street 2 Street 2 Name **S SHARON AMITY RD** Stop Condition-Street 1

Remove & Replace Curb Ramp With Two New Directional Ramps or Equivalent.