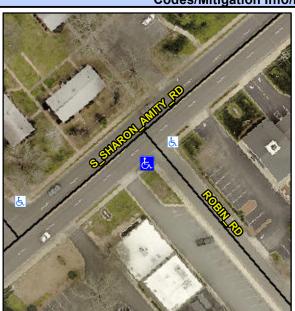

Surface Condition? (G/P)

Intersection ID: 18104 Main Street: ROBIN RD Cross Street: S SHARON AMITY RD Location:

ADA ID: 7FCBB00E73D8 Ramp Type: PerpDiag Initial Pass/Fail: Fail **Overall Compliance: No** Severity Score: 33.75