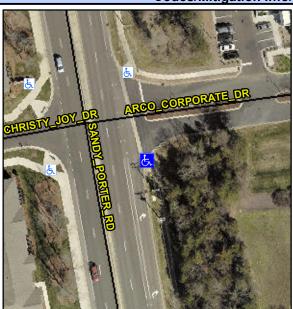

## Access Compliance Report Public Rights-of-Way (Curb Ramps)

Intersection ID: 53386Main Street:ARCO\_CORPORATE\_DRCross Street:SANDY\_PORTER\_RDLocation:SEADA ID: 7FCE7F1D67B4Ramp Type:PerpDiagInitial Pass/Fail:FailOverall Compliance:NoSeverity Score:10

## Field Measurements/Component Compliance

Street 1 Name
Stop Condition-Street 2
Street 2 Name
Stop Condition-Street 1

ARCO CORPORATE DR StopSign SANDY PORTER RD None Possible Solutions:

Remove & Replace Curb Ramp With
Two New Directional Ramps or
Equivalent.