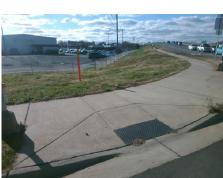

N/A

N/A

N/A

N/A

**Cross Street: CONFERENCE DR** Intersection ID: 17196 Main Street: IDLEWILD RD Location: SW **Overall Compliance: No** ADA ID: 7FD1A32BDA62 Ramp Type: Perp Initial Pass/Fail: Fail Severity Score: 33.75

N/A

N/A

Flare Traversable LT?

**CONFERENCE DR** Street 1 Name Stop Condition-Street 2 Signal N/A Street 2 Name Stop Condition-Street 1 N/A

| 71 OSSIDIE OCIULIOII           |        | i icia ivic          |
|--------------------------------|--------|----------------------|
| Possible Solutions:            | Compli | ance Description     |
| Remove & Replace Entire Ramp.  | N/A    | Ramp Length (in)     |
| ·                              | No     | Ramp Width (in)      |
|                                | N/A    | Flare Type LT        |
|                                | N/A    | Flare Slope LT (%)   |
|                                | N/A    | Flare Traversable LT |
|                                | N/A    | Landing Length (in)  |
| Surveyor Notes:                | N/A    | Landing Width (in)   |
| N/A                            | N/A    | Landing Slope (%)    |
|                                | N/A    | Landing X Slope (%   |
|                                | N/A    | Landing Curb? (Y/N   |
|                                | N/A    | Shared Landing?      |
| PROW/ADA:                      | N/A    | Gutter Ponding?      |
| Not Found, R304.5.1, R304.2.2, | N/A    | Gutter Lip Ht (in)   |
| R304.5.3                       | N/A    | Painted X Walk1?     |
|                                |        | X Walk 1 Direction   |
|                                | N/A    | X Walk 1 Width (in)  |
|                                |        | X Walk 1 Slope (%)   |
|                                |        | X Walk 1 X Slope (%  |
|                                | N/A    | Ramp inside XWalk    |