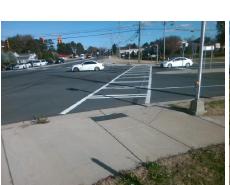

N/A

N/A

N/A

N/A

**Cross Street: CONFERENCE DR** Intersection ID: 17196 Main Street: IDLEWILD RD Location: SW **Overall Compliance: No** ADA ID: 7FD1A32BDA62 Ramp Type: Perp Initial Pass/Fail: Fail Severity Score: 33.75

N/A

N/A

Flare Traversable LT?

**CONFERENCE DR** Street 1 Name Stop Condition-Street 2 Signal N/A Street 2 Name Stop Condition-Street 1 N/A

| 71 OSSIDIE OCIULIOII           |        | i icia ivic          |
|--------------------------------|--------|----------------------|
| Possible Solutions:            | Compli | ance Description     |
| Remove & Replace Entire Ramp.  | N/A    | Ramp Length (in)     |
| ·                              | No     | Ramp Width (in)      |
|                                | N/A    | Flare Type LT        |
|                                | N/A    | Flare Slope LT (%)   |
|                                | N/A    | Flare Traversable LT |
|                                | N/A    | Landing Length (in)  |
| Surveyor Notes:                | N/A    | Landing Width (in)   |
| N/A                            | N/A    | Landing Slope (%)    |
|                                | N/A    | Landing X Slope (%   |
|                                | N/A    | Landing Curb? (Y/N   |
|                                | N/A    | Shared Landing?      |
| PROW/ADA:                      | N/A    | Gutter Ponding?      |
| Not Found, R304.5.1, R304.2.2, | N/A    | Gutter Lip Ht (in)   |
| R304.5.3                       | N/A    | Painted X Walk1?     |
|                                |        | X Walk 1 Direction   |
|                                | N/A    | X Walk 1 Width (in)  |
|                                |        | X Walk 1 Slope (%)   |
|                                |        | X Walk 1 X Slope (%  |
|                                | N/A    | Ramp inside XWalk    |