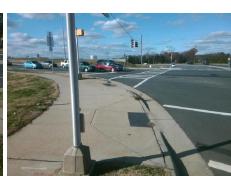

N/A

N/A

N/A

N/A

**Cross Street: CONFERENCE DR** Intersection ID: 17196 Main Street: IDLEWILD RD Location: SW **Overall Compliance: No** ADA ID: 7FD1A32BDA62 Ramp Type: Perp Initial Pass/Fail: Fail Severity Score: 33.75

N/A

N/A

Flare Traversable LT?

**CONFERENCE DR** Street 1 Name Stop Condition-Street 2 Signal N/A Street 2 Name Stop Condition-Street 1 N/A

| 71 OSSIDIE OCIULIOII           |        | i icia ivic          |
|--------------------------------|--------|----------------------|
| Possible Solutions:            | Compli | ance Description     |
| Remove & Replace Entire Ramp.  | N/A    | Ramp Length (in)     |
| ·                              | No     | Ramp Width (in)      |
|                                | N/A    | Flare Type LT        |
|                                | N/A    | Flare Slope LT (%)   |
|                                | N/A    | Flare Traversable LT |
|                                | N/A    | Landing Length (in)  |
| Surveyor Notes:                | N/A    | Landing Width (in)   |
| N/A                            | N/A    | Landing Slope (%)    |
|                                | N/A    | Landing X Slope (%   |
|                                | N/A    | Landing Curb? (Y/N   |
|                                | N/A    | Shared Landing?      |
| PROW/ADA:                      | N/A    | Gutter Ponding?      |
| Not Found, R304.5.1, R304.2.2, | N/A    | Gutter Lip Ht (in)   |
| R304.5.3                       | N/A    | Painted X Walk1?     |
|                                |        | X Walk 1 Direction   |
|                                | N/A    | X Walk 1 Width (in)  |
|                                |        | X Walk 1 Slope (%)   |
|                                |        | X Walk 1 X Slope (%  |
|                                | N/A    | Ramp inside XWalk    |