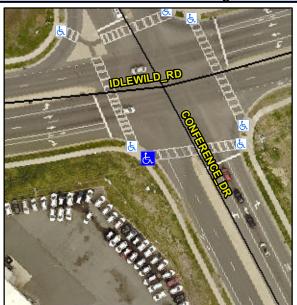

N/A

N/A

N/A

N/A

**Cross Street: CONFERENCE DR** Intersection ID: 17196 Main Street: IDLEWILD RD Location: SW **Overall Compliance: No** ADA ID: 7FD1A32BDA62 Ramp Type: Perp Initial Pass/Fail: Fail Severity Score: 33.75

N/A

N/A

Flare Traversable LT?

**CONFERENCE DR** Street 1 Name Stop Condition-Street 2 Signal N/A Street 2 Name Stop Condition-Street 1 N/A

| 71 OSSIDIE OCIULIOII           |        | i icia ivic          |
|--------------------------------|--------|----------------------|
| Possible Solutions:            | Compli | ance Description     |
| Remove & Replace Entire Ramp.  | N/A    | Ramp Length (in)     |
| ·                              | No     | Ramp Width (in)      |
|                                | N/A    | Flare Type LT        |
|                                | N/A    | Flare Slope LT (%)   |
|                                | N/A    | Flare Traversable LT |
|                                | N/A    | Landing Length (in)  |
| Surveyor Notes:                | N/A    | Landing Width (in)   |
| N/A                            | N/A    | Landing Slope (%)    |
|                                | N/A    | Landing X Slope (%   |
|                                | N/A    | Landing Curb? (Y/N   |
|                                | N/A    | Shared Landing?      |
| PROW/ADA:                      | N/A    | Gutter Ponding?      |
| Not Found, R304.5.1, R304.2.2, | N/A    | Gutter Lip Ht (in)   |
| R304.5.3                       | N/A    | Painted X Walk1?     |
|                                |        | X Walk 1 Direction   |
|                                | N/A    | X Walk 1 Width (in)  |
|                                |        | X Walk 1 Slope (%)   |
|                                |        | X Walk 1 X Slope (%  |
|                                | N/A    | Ramp inside XWalk    |