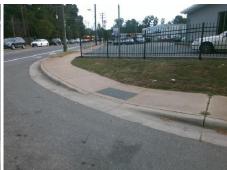

Surveyor Notes:

N/A

PROW/ADA:

R304.3.2, R304.5.3

Total Cost: \$ 3200.00

| Fleid Measurements/Component Compliance |                      |      |                        |                             |      |
|-----------------------------------------|----------------------|------|------------------------|-----------------------------|------|
| Compliance Description                  |                      | Data | Compliance Description |                             | Data |
| N/A                                     | Ramp Length LT (in)  | 66.0 | N/A                    | Ramp Length RT (in)         | 70.0 |
| Yes                                     | Ramp Width LT (in)   | 60.0 | Yes                    | Ramp Width RT (in)          | 60.0 |
| No                                      | Ramp Slope LT (%)    | 8.5  | Yes                    | Ramp Slope RT (%)           | 5.1  |
| No                                      | Ramp XSlope LT (%)   | 2.5  | No                     | Ramp XSlope RT (%)          | 3.2  |
| N/A                                     | Landing Length (in)  | N/A  | N/A                    | DWS Provided?               | N/A  |
| N/A                                     | Landing Width (in)   | N/A  | N/A                    | DWS Contrast?               | N/A  |
| N/A                                     | Landing Slope (%)    | N/A  | N/A                    | DWS Length (in)             | N/A  |
| N/A                                     | Landing X Slope (%)  | N/A  | N/A                    | DWS Full Width?             | N/A  |
| N/A                                     | Landing Curb? (Y/N)  | N/A  | N/A                    | DWS Offset (in)             | N/A  |
| N/A                                     | Shared Landing?      | N/A  |                        |                             |      |
| N/A                                     | Gutter Ponding?      | N/A  | N/A                    | Gutter Slope (%)            | N/A  |
| N/A                                     | Gutter Lip Ht (in)   | N/A  | N/A                    | Gutter X Slope (%)          | N/A  |
| N/A                                     | Painted X Walk1?     | No   | N/A                    | Painted X Walk2?            | No   |
|                                         | X Walk 1 Direction   | To W |                        | X Walk 2 Direction          | To S |
| N/A                                     | X Walk 1 Width (in)  | N/A  | N/A                    | X Walk 2 Width (in)         | N/A  |
|                                         | X Walk 1 Slope (%)   | 4.7  |                        | X Walk 2 Slope (%)          | 3.5  |
|                                         | X Walk 1 X Slope (%) | 1.6  |                        | X Walk 2 X Slope (%)        | 3.1  |
| N/A                                     | Ramp inside XWalk1?  | N/A  | N/A                    | Ramp inside XWalk2?         | N/A  |
|                                         | Road Slope (%)       | 2.5  | N/A                    | Clear Space?                | N/A  |
|                                         | Road X Slope (%)     | 5.8  | N/A                    | Clear Space to XWalk (in)   | N/A  |
| N/A                                     | Any Obstructions?    | N/A  | N/A                    | Storm Grate/Utility Hazard? | N/A  |
|                                         | Obstruction Type     |      |                        | Storm Grate/Utility Type    |      |
|                                         |                      | N/A  |                        |                             | N/A  |
|                                         |                      |      | Yes                    | Surface Condition? (G/P)    | Good |
|                                         |                      |      | N/A                    | Curb Slope (%)              | 10.9 |
|                                         |                      |      | -                      |                             |      |