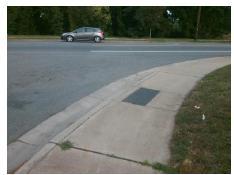

Surveyor Notes:

N/A

PROW/ADA:

R304.3.2, R304.5.3

Total Cost: \$ 3200.00

| Fleid Measurements/Component Compliance |                      |      |                        |                             |      |
|-----------------------------------------|----------------------|------|------------------------|-----------------------------|------|
| Compliance Description                  |                      | Data | Compliance Description |                             | Data |
| N/A                                     | Ramp Length LT (in)  | 66.0 | N/A                    | Ramp Length RT (in)         | 70.0 |
| Yes                                     | Ramp Width LT (in)   | 60.0 | Yes                    | Ramp Width RT (in)          | 60.0 |
| No                                      | Ramp Slope LT (%)    | 8.5  | Yes                    | Ramp Slope RT (%)           | 5.1  |
| No                                      | Ramp XSlope LT (%)   | 2.5  | No                     | Ramp XSlope RT (%)          | 3.2  |
| N/A                                     | Landing Length (in)  | N/A  | N/A                    | DWS Provided?               | N/A  |
| N/A                                     | Landing Width (in)   | N/A  | N/A                    | DWS Contrast?               | N/A  |
| N/A                                     | Landing Slope (%)    | N/A  | N/A                    | DWS Length (in)             | N/A  |
| N/A                                     | Landing X Slope (%)  | N/A  | N/A                    | DWS Full Width?             | N/A  |
| N/A                                     | Landing Curb? (Y/N)  | N/A  | N/A                    | DWS Offset (in)             | N/A  |
| N/A                                     | Shared Landing?      | N/A  |                        |                             |      |
| N/A                                     | Gutter Ponding?      | N/A  | N/A                    | Gutter Slope (%)            | N/A  |
| N/A                                     | Gutter Lip Ht (in)   | N/A  | N/A                    | Gutter X Slope (%)          | N/A  |
| N/A                                     | Painted X Walk1?     | No   | N/A                    | Painted X Walk2?            | No   |
|                                         | X Walk 1 Direction   | To W |                        | X Walk 2 Direction          | To S |
| N/A                                     | X Walk 1 Width (in)  | N/A  | N/A                    | X Walk 2 Width (in)         | N/A  |
|                                         | X Walk 1 Slope (%)   | 4.7  |                        | X Walk 2 Slope (%)          | 3.5  |
|                                         | X Walk 1 X Slope (%) | 1.6  |                        | X Walk 2 X Slope (%)        | 3.1  |
| N/A                                     | Ramp inside XWalk1?  | N/A  | N/A                    | Ramp inside XWalk2?         | N/A  |
|                                         | Road Slope (%)       | 2.5  | N/A                    | Clear Space?                | N/A  |
|                                         | Road X Slope (%)     | 5.8  | N/A                    | Clear Space to XWalk (in)   | N/A  |
| N/A                                     | Any Obstructions?    | N/A  | N/A                    | Storm Grate/Utility Hazard? | N/A  |
|                                         | Obstruction Type     |      |                        | Storm Grate/Utility Type    |      |
|                                         |                      | N/A  |                        |                             | N/A  |
|                                         |                      |      | Yes                    | Surface Condition? (G/P)    | Good |
|                                         |                      |      | N/A                    | Curb Slope (%)              | 10.9 |
|                                         |                      |      | -                      |                             |      |