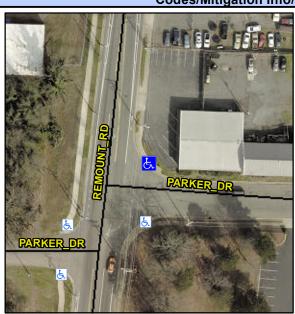

## Access Compliance Report Public Rights-of-Way (Curb Ramps)

Intersection ID: 12963Main Street: PARKER\_DRCross Street: REMOUNT\_RDLocation: NEADA ID: 7FD28703CD8ERamp Type: ParaDiagInitial Pass/Fail: Fail Overall Compliance: No Severity Score: 13.75

## Field Measurements/Component Compliance

Street 1 Name
Stop Condition-Street 1
Street 2 Name
Stop Condition-Street 2

PARKER DR StopSign REMOUNT RD None Possible Solutions:

Remove & Replace Curb Ramp With Two New Directional Ramps or Equivalent.