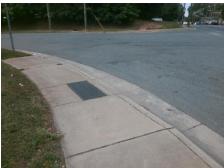

Surveyor Notes:

N/A

PROW/ADA:

R304.3.2, R304.5.3

Total Cost: \$ 3200.00

| Fleid Measurements/Component Compliance |                      |      |                        |                             |      |
|-----------------------------------------|----------------------|------|------------------------|-----------------------------|------|
| Compliance Description                  |                      | Data | Compliance Description |                             | Data |
| N/A                                     | Ramp Length LT (in)  | 66.0 | N/A                    | Ramp Length RT (in)         | 70.0 |
| Yes                                     | Ramp Width LT (in)   | 60.0 | Yes                    | Ramp Width RT (in)          | 60.0 |
| No                                      | Ramp Slope LT (%)    | 8.5  | Yes                    | Ramp Slope RT (%)           | 5.1  |
| No                                      | Ramp XSlope LT (%)   | 2.5  | No                     | Ramp XSlope RT (%)          | 3.2  |
| N/A                                     | Landing Length (in)  | N/A  | N/A                    | DWS Provided?               | N/A  |
| N/A                                     | Landing Width (in)   | N/A  | N/A                    | DWS Contrast?               | N/A  |
| N/A                                     | Landing Slope (%)    | N/A  | N/A                    | DWS Length (in)             | N/A  |
| N/A                                     | Landing X Slope (%)  | N/A  | N/A                    | DWS Full Width?             | N/A  |
| N/A                                     | Landing Curb? (Y/N)  | N/A  | N/A                    | DWS Offset (in)             | N/A  |
| N/A                                     | Shared Landing?      | N/A  |                        |                             |      |
| N/A                                     | Gutter Ponding?      | N/A  | N/A                    | Gutter Slope (%)            | N/A  |
| N/A                                     | Gutter Lip Ht (in)   | N/A  | N/A                    | Gutter X Slope (%)          | N/A  |
| N/A                                     | Painted X Walk1?     | No   | N/A                    | Painted X Walk2?            | No   |
|                                         | X Walk 1 Direction   | To W |                        | X Walk 2 Direction          | To S |
| N/A                                     | X Walk 1 Width (in)  | N/A  | N/A                    | X Walk 2 Width (in)         | N/A  |
|                                         | X Walk 1 Slope (%)   | 4.7  |                        | X Walk 2 Slope (%)          | 3.5  |
|                                         | X Walk 1 X Slope (%) | 1.6  |                        | X Walk 2 X Slope (%)        | 3.1  |
| N/A                                     | Ramp inside XWalk1?  | N/A  | N/A                    | Ramp inside XWalk2?         | N/A  |
|                                         | Road Slope (%)       | 2.5  | N/A                    | Clear Space?                | N/A  |
|                                         | Road X Slope (%)     | 5.8  | N/A                    | Clear Space to XWalk (in)   | N/A  |
| N/A                                     | Any Obstructions?    | N/A  | N/A                    | Storm Grate/Utility Hazard? | N/A  |
|                                         | Obstruction Type     |      |                        | Storm Grate/Utility Type    |      |
|                                         |                      | N/A  |                        |                             | N/A  |
|                                         |                      |      | Yes                    | Surface Condition? (G/P)    | Good |
|                                         |                      |      | N/A                    | Curb Slope (%)              | 10.9 |
|                                         |                      |      | -                      |                             |      |