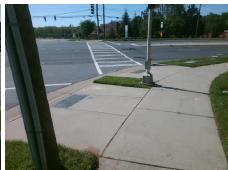

## Field Measurements/Component Compliance

Street 1 Name
STEELECROFT PY
Stop Condition-Street 2
Signal
Street 2 Name
N/A
Stop Condition-Street 1
N/A

Possible Solutions:

Remove & Replace Entire Ramp.

Surveyor Notes:

N/A

PROW/ADA:

Not Found, R304.2.2

Total Cost: \$ 1850.00

| Field Measurements/Component Compliance |                       |       |      |                             |      |
|-----------------------------------------|-----------------------|-------|------|-----------------------------|------|
| Comp                                    | liance Description    | Data  | Comp | pliance Description         | Data |
| N/A                                     | Ramp Length (in)      | 100.0 | No   | Ramp Slope (%)              | 10.1 |
| Yes                                     | Ramp Width (in)       | 48.0  | Yes  | Ramp XSlope (%)             | 0.4  |
| N/A                                     | Flare Type LT         | N/A   | N/A  | Flare Type RT               | N/A  |
| N/A                                     | Flare Slope LT (%)    | N/A   | N/A  | Flare Slope RT (%)          | N/A  |
| N/A                                     | Flare Traversable LT? | N/A   | N/A  | Flare Traversable RT?       | N/A  |
| N/A                                     | Landing Length (in)   | N/A   | N/A  | DWS Provided?               | N/A  |
| N/A                                     | Landing Width (in)    | N/A   | N/A  | DWS Contrast?               | N/A  |
| N/A                                     | Landing Slope (%)     | N/A   | N/A  | DWS Length (in)             | N/A  |
| N/A                                     | Landing X Slope (%)   | N/A   | N/A  | DWS Full Width?             | N/A  |
| N/A                                     | Landing Curb? (Y/N)   | N/A   | N/A  | DWS Offset (in)             | N/A  |
| N/A                                     | Shared Landing?       | N/A   |      |                             |      |
| N/A                                     | Gutter Ponding?       | N/A   | N/A  | Gutter Slope (%)            | N/A  |
| N/A                                     | Gutter Lip Ht (in)    | N/A   | N/A  | Gutter X Slope (%)          | N/A  |
| N/A                                     | Painted X Walk1?      | Yes   | N/A  | Painted X Walk2?            | N/A  |
|                                         | X Walk 1 Direction    | To NE |      | X Walk 2 Direction          | N/A  |
| N/A                                     | X Walk 1 Width (in)   | 111.0 | N/A  | X Walk 2 Width (in)         | N/A  |
|                                         | X Walk 1 Slope (%)    | 2.6   |      | X Walk 2 Slope (%)          | N/A  |
|                                         | X Walk 1 X Slope (%)  | 3.8   |      | X Walk 2 X Slope (%)        | N/A  |
| N/A                                     | Ramp inside XWalk1?   | Yes   | N/A  | Ramp inside XWalk2?         | N/A  |
|                                         | Road Slope (%)        | N/A   | N/A  | Clear Space?                | N/A  |
|                                         | Road X Slope (%)      | N/A   | N/A  | Clear Space to XWalk (in)   | N/A  |
| N/A                                     | Any Obstructions?     | N/A   | N/A  | Storm Grate/Utility Hazard? | N/A  |
|                                         | Obstruction Type      |       |      | Storm Grate/Utility Type    |      |
|                                         |                       | N/A   |      |                             | N/A  |
|                                         |                       |       | Yes  | Surface Condition? (G/P)    | Good |