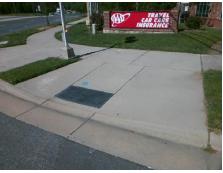

## Field Measurements/Component Compliance

Street 1 Name
STEELECROFT PY
Stop Condition-Street 2
Signal
Street 2 Name
N/A
Stop Condition-Street 1
N/A

Possible Solutions:

Remove & Replace Entire Ramp.

Surveyor Notes:

N/A

PROW/ADA:

Not Found, R304.2.2

Total Cost: \$ 1850.00

| Field Measurements/Component Compliance |                       |       |      |                             |      |
|-----------------------------------------|-----------------------|-------|------|-----------------------------|------|
| Comp                                    | liance Description    | Data  | Comp | pliance Description         | Data |
| N/A                                     | Ramp Length (in)      | 100.0 | No   | Ramp Slope (%)              | 10.1 |
| Yes                                     | Ramp Width (in)       | 48.0  | Yes  | Ramp XSlope (%)             | 0.4  |
| N/A                                     | Flare Type LT         | N/A   | N/A  | Flare Type RT               | N/A  |
| N/A                                     | Flare Slope LT (%)    | N/A   | N/A  | Flare Slope RT (%)          | N/A  |
| N/A                                     | Flare Traversable LT? | N/A   | N/A  | Flare Traversable RT?       | N/A  |
| N/A                                     | Landing Length (in)   | N/A   | N/A  | DWS Provided?               | N/A  |
| N/A                                     | Landing Width (in)    | N/A   | N/A  | DWS Contrast?               | N/A  |
| N/A                                     | Landing Slope (%)     | N/A   | N/A  | DWS Length (in)             | N/A  |
| N/A                                     | Landing X Slope (%)   | N/A   | N/A  | DWS Full Width?             | N/A  |
| N/A                                     | Landing Curb? (Y/N)   | N/A   | N/A  | DWS Offset (in)             | N/A  |
| N/A                                     | Shared Landing?       | N/A   |      |                             |      |
| N/A                                     | Gutter Ponding?       | N/A   | N/A  | Gutter Slope (%)            | N/A  |
| N/A                                     | Gutter Lip Ht (in)    | N/A   | N/A  | Gutter X Slope (%)          | N/A  |
| N/A                                     | Painted X Walk1?      | Yes   | N/A  | Painted X Walk2?            | N/A  |
|                                         | X Walk 1 Direction    | To NE |      | X Walk 2 Direction          | N/A  |
| N/A                                     | X Walk 1 Width (in)   | 111.0 | N/A  | X Walk 2 Width (in)         | N/A  |
|                                         | X Walk 1 Slope (%)    | 2.6   |      | X Walk 2 Slope (%)          | N/A  |
|                                         | X Walk 1 X Slope (%)  | 3.8   |      | X Walk 2 X Slope (%)        | N/A  |
| N/A                                     | Ramp inside XWalk1?   | Yes   | N/A  | Ramp inside XWalk2?         | N/A  |
|                                         | Road Slope (%)        | N/A   | N/A  | Clear Space?                | N/A  |
|                                         | Road X Slope (%)      | N/A   | N/A  | Clear Space to XWalk (in)   | N/A  |
| N/A                                     | Any Obstructions?     | N/A   | N/A  | Storm Grate/Utility Hazard? | N/A  |
|                                         | Obstruction Type      |       |      | Storm Grate/Utility Type    |      |
|                                         |                       | N/A   |      |                             | N/A  |
|                                         |                       |       | Yes  | Surface Condition? (G/P)    | Good |