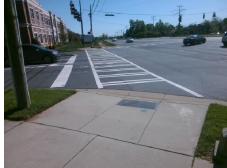

## Field Measurements/Component Compliance

Street 1 Name
STEELECROFT PY
Stop Condition-Street 2
Signal
Street 2 Name
N/A
Stop Condition-Street 1
N/A

Possible Solutions:

Remove & Replace Entire Ramp.

Surveyor Notes:

N/A

PROW/ADA:

Not Found, R304.2.2

Total Cost: \$ 1850.00

| Field Measurements/Component Compliance |                       |       |      |                             |      |
|-----------------------------------------|-----------------------|-------|------|-----------------------------|------|
| Comp                                    | liance Description    | Data  | Comp | pliance Description         | Data |
| N/A                                     | Ramp Length (in)      | 100.0 | No   | Ramp Slope (%)              | 10.1 |
| Yes                                     | Ramp Width (in)       | 48.0  | Yes  | Ramp XSlope (%)             | 0.4  |
| N/A                                     | Flare Type LT         | N/A   | N/A  | Flare Type RT               | N/A  |
| N/A                                     | Flare Slope LT (%)    | N/A   | N/A  | Flare Slope RT (%)          | N/A  |
| N/A                                     | Flare Traversable LT? | N/A   | N/A  | Flare Traversable RT?       | N/A  |
| N/A                                     | Landing Length (in)   | N/A   | N/A  | DWS Provided?               | N/A  |
| N/A                                     | Landing Width (in)    | N/A   | N/A  | DWS Contrast?               | N/A  |
| N/A                                     | Landing Slope (%)     | N/A   | N/A  | DWS Length (in)             | N/A  |
| N/A                                     | Landing X Slope (%)   | N/A   | N/A  | DWS Full Width?             | N/A  |
| N/A                                     | Landing Curb? (Y/N)   | N/A   | N/A  | DWS Offset (in)             | N/A  |
| N/A                                     | Shared Landing?       | N/A   |      |                             |      |
| N/A                                     | Gutter Ponding?       | N/A   | N/A  | Gutter Slope (%)            | N/A  |
| N/A                                     | Gutter Lip Ht (in)    | N/A   | N/A  | Gutter X Slope (%)          | N/A  |
| N/A                                     | Painted X Walk1?      | Yes   | N/A  | Painted X Walk2?            | N/A  |
|                                         | X Walk 1 Direction    | To NE |      | X Walk 2 Direction          | N/A  |
| N/A                                     | X Walk 1 Width (in)   | 111.0 | N/A  | X Walk 2 Width (in)         | N/A  |
|                                         | X Walk 1 Slope (%)    | 2.6   |      | X Walk 2 Slope (%)          | N/A  |
|                                         | X Walk 1 X Slope (%)  | 3.8   |      | X Walk 2 X Slope (%)        | N/A  |
| N/A                                     | Ramp inside XWalk1?   | Yes   | N/A  | Ramp inside XWalk2?         | N/A  |
|                                         | Road Slope (%)        | N/A   | N/A  | Clear Space?                | N/A  |
|                                         | Road X Slope (%)      | N/A   | N/A  | Clear Space to XWalk (in)   | N/A  |
| N/A                                     | Any Obstructions?     | N/A   | N/A  | Storm Grate/Utility Hazard? | N/A  |
|                                         | Obstruction Type      |       |      | Storm Grate/Utility Type    |      |
|                                         |                       | N/A   |      |                             | N/A  |
|                                         |                       |       | Yes  | Surface Condition? (G/P)    | Good |