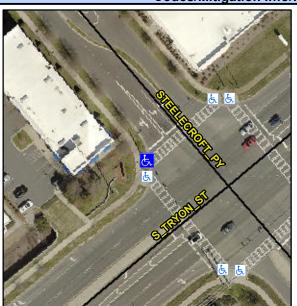

## Access Compliance Report Public Rights-of-Way (Curb Ramps)

Intersection ID: 50998 Main Street: S\_TRYON\_ST Cross Street: STEELECROFT\_PY Location: NW

ADA ID: 7FD9951AB4BF Ramp Type: Perp Initial Pass/Fail: Fail Overall Compliance: No Severity Score: 12.5

## Field Measurements/Component Compliance

Street 1 Name
STEELECROFT PY
Stop Condition-Street 2
Signal
Street 2 Name
N/A
Stop Condition-Street 1
N/A

Possible Solutions:

Remove & Replace Entire Ramp.

Surveyor Notes: