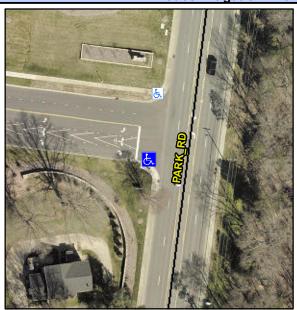

## Access Compliance Report Public Rights-of-Way (Curb Ramps)

Intersection ID: 10033966Main Street: PARK\_RDCross Street: N/ALocation:SWADA ID: 7FDF46BDC5A0Ramp Type: ParaDiagInitial Pass/Fail: FailOverall Compliance: NoSeverity Score: 26.25

## Field Measurements/Component Compliance

Street 1 Name
Stop Condition-Street 1
Street 2 Name
Stop Condition-Street 2

PARK RD None ENTRANCE StopSign

Total Cost: \$ 3200.00

| Compliance Description Data |                      | Compliance Description |     | Data                        |      |
|-----------------------------|----------------------|------------------------|-----|-----------------------------|------|
| N/A                         | Ramp Length LT (in)  | 64.0                   | N/A | Ramp Length RT (in)         | 60.0 |
| Yes                         | Ramp Width LT (in)   | 60.0                   | Yes | Ramp Width RT (in)          | 60.0 |
| Yes                         | Ramp Slope LT (%)    | 2.9                    | No  | Ramp Slope RT (%)           | 19.2 |
| No                          | Ramp XSlope LT (%)   | 2.8                    | No  | Ramp XSlope RT (%)          | 2.6  |
| N/A                         | Landing Length (in)  | N/A                    | N/A | DWS Provided?               | N/A  |
| N/A                         | Landing Width (in)   | N/A                    | N/A | DWS Contrast?               | N/A  |
| N/A                         | Landing Slope (%)    | N/A                    | N/A | DWS Length (in)             | N/A  |
| N/A                         | Landing X Slope (%)  | N/A                    | N/A | DWS Full Width?             | N/A  |
| N/A                         | Landing Curb? (Y/N)  | N/A                    | N/A | DWS Offset (in)             | N/A  |
| N/A                         | Shared Landing?      | N/A                    |     |                             |      |
| N/A                         | Gutter Ponding?      | N/A                    | N/A | Gutter Slope (%)            | N/A  |
| N/A                         | Gutter Lip Ht (in)   | N/A                    | N/A | Gutter X Slope (%)          | N/A  |
| N/A                         | Painted X Walk1?     | No                     | N/A | Painted X Walk2?            | No   |
|                             | X Walk 1 Direction   | To E                   |     | X Walk 2 Direction          | To N |
| N/A                         | X Walk 1 Width (in)  | N/A                    | N/A | X Walk 2 Width (in)         | N/A  |
|                             | X Walk 1 Slope (%)   | 4.6                    |     | X Walk 2 Slope (%)          | 4.9  |
|                             | X Walk 1 X Slope (%) | 7.7                    |     | X Walk 2 X Slope (%)        | 5.5  |
| N/A                         | Ramp inside XWalk1?  | N/A                    | N/A | Ramp inside XWalk2?         | N/A  |
|                             | Road Slope (%)       | 8.3                    | N/A | Clear Space?                | N/A  |
|                             | Road X Slope (%)     | 1.2                    | N/A | Clear Space to XWalk (in)   | N/A  |
| N/A                         | Any Obstructions?    | N/A                    | N/A | Storm Grate/Utility Hazard? | N/A  |
|                             | Obstruction Type     |                        |     | Storm Grate/Utility Type    |      |
|                             |                      | N/A                    |     |                             | N/A  |
|                             |                      |                        | Yes | Surface Condition? (G/P)    | Good |
|                             |                      |                        | N/A | Curb Slope (%)              | 10.1 |
| The same and                |                      |                        |     |                             |      |