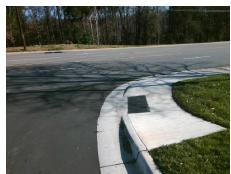

## Field Measurements/Component Compliance

Street 1 Name
Stop Condition-Street 1
Street 2 Name
Stop Condition-Street 2

PARK RD None ENTRANCE StopSign

Total Cost: \$ 3200.00

| Compliance Description Data |                      | Compliance Description |     | Data                        |      |
|-----------------------------|----------------------|------------------------|-----|-----------------------------|------|
| N/A                         | Ramp Length LT (in)  | 64.0                   | N/A | Ramp Length RT (in)         | 60.0 |
| Yes                         | Ramp Width LT (in)   | 60.0                   | Yes | Ramp Width RT (in)          | 60.0 |
| Yes                         | Ramp Slope LT (%)    | 2.9                    | No  | Ramp Slope RT (%)           | 19.2 |
| No                          | Ramp XSlope LT (%)   | 2.8                    | No  | Ramp XSlope RT (%)          | 2.6  |
| N/A                         | Landing Length (in)  | N/A                    | N/A | DWS Provided?               | N/A  |
| N/A                         | Landing Width (in)   | N/A                    | N/A | DWS Contrast?               | N/A  |
| N/A                         | Landing Slope (%)    | N/A                    | N/A | DWS Length (in)             | N/A  |
| N/A                         | Landing X Slope (%)  | N/A                    | N/A | DWS Full Width?             | N/A  |
| N/A                         | Landing Curb? (Y/N)  | N/A                    | N/A | DWS Offset (in)             | N/A  |
| N/A                         | Shared Landing?      | N/A                    |     |                             |      |
| N/A                         | Gutter Ponding?      | N/A                    | N/A | Gutter Slope (%)            | N/A  |
| N/A                         | Gutter Lip Ht (in)   | N/A                    | N/A | Gutter X Slope (%)          | N/A  |
| N/A                         | Painted X Walk1?     | No                     | N/A | Painted X Walk2?            | No   |
|                             | X Walk 1 Direction   | To E                   |     | X Walk 2 Direction          | To N |
| N/A                         | X Walk 1 Width (in)  | N/A                    | N/A | X Walk 2 Width (in)         | N/A  |
|                             | X Walk 1 Slope (%)   | 4.6                    |     | X Walk 2 Slope (%)          | 4.9  |
|                             | X Walk 1 X Slope (%) | 7.7                    |     | X Walk 2 X Slope (%)        | 5.5  |
| N/A                         | Ramp inside XWalk1?  | N/A                    | N/A | Ramp inside XWalk2?         | N/A  |
|                             | Road Slope (%)       | 8.3                    | N/A | Clear Space?                | N/A  |
|                             | Road X Slope (%)     | 1.2                    | N/A | Clear Space to XWalk (in)   | N/A  |
| N/A                         | Any Obstructions?    | N/A                    | N/A | Storm Grate/Utility Hazard? | N/A  |
|                             | Obstruction Type     |                        |     | Storm Grate/Utility Type    |      |
|                             |                      | N/A                    |     |                             | N/A  |
|                             |                      |                        | Yes | Surface Condition? (G/P)    | Good |
|                             |                      |                        | N/A | Curb Slope (%)              | 10.1 |
| The same and                |                      |                        |     |                             |      |