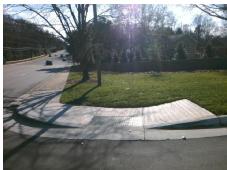

## Field Measurements/Component Compliance

Street 1 Name
Stop Condition-Street 1
Street 2 Name
Stop Condition-Street 2

PARK RD None ENTRANCE StopSign

Total Cost: \$ 3200.00

| Compliance Description Data |                      | Compliance Description |     | Data                        |      |
|-----------------------------|----------------------|------------------------|-----|-----------------------------|------|
| N/A                         | Ramp Length LT (in)  | 64.0                   | N/A | Ramp Length RT (in)         | 60.0 |
| Yes                         | Ramp Width LT (in)   | 60.0                   | Yes | Ramp Width RT (in)          | 60.0 |
| Yes                         | Ramp Slope LT (%)    | 2.9                    | No  | Ramp Slope RT (%)           | 19.2 |
| No                          | Ramp XSlope LT (%)   | 2.8                    | No  | Ramp XSlope RT (%)          | 2.6  |
| N/A                         | Landing Length (in)  | N/A                    | N/A | DWS Provided?               | N/A  |
| N/A                         | Landing Width (in)   | N/A                    | N/A | DWS Contrast?               | N/A  |
| N/A                         | Landing Slope (%)    | N/A                    | N/A | DWS Length (in)             | N/A  |
| N/A                         | Landing X Slope (%)  | N/A                    | N/A | DWS Full Width?             | N/A  |
| N/A                         | Landing Curb? (Y/N)  | N/A                    | N/A | DWS Offset (in)             | N/A  |
| N/A                         | Shared Landing?      | N/A                    |     |                             |      |
| N/A                         | Gutter Ponding?      | N/A                    | N/A | Gutter Slope (%)            | N/A  |
| N/A                         | Gutter Lip Ht (in)   | N/A                    | N/A | Gutter X Slope (%)          | N/A  |
| N/A                         | Painted X Walk1?     | No                     | N/A | Painted X Walk2?            | No   |
|                             | X Walk 1 Direction   | To E                   |     | X Walk 2 Direction          | To N |
| N/A                         | X Walk 1 Width (in)  | N/A                    | N/A | X Walk 2 Width (in)         | N/A  |
|                             | X Walk 1 Slope (%)   | 4.6                    |     | X Walk 2 Slope (%)          | 4.9  |
|                             | X Walk 1 X Slope (%) | 7.7                    |     | X Walk 2 X Slope (%)        | 5.5  |
| N/A                         | Ramp inside XWalk1?  | N/A                    | N/A | Ramp inside XWalk2?         | N/A  |
|                             | Road Slope (%)       | 8.3                    | N/A | Clear Space?                | N/A  |
|                             | Road X Slope (%)     | 1.2                    | N/A | Clear Space to XWalk (in)   | N/A  |
| N/A                         | Any Obstructions?    | N/A                    | N/A | Storm Grate/Utility Hazard? | N/A  |
|                             | Obstruction Type     |                        |     | Storm Grate/Utility Type    |      |
|                             |                      | N/A                    |     |                             | N/A  |
|                             |                      |                        | Yes | Surface Condition? (G/P)    | Good |
|                             |                      |                        | N/A | Curb Slope (%)              | 10.1 |
| The same and                |                      |                        |     |                             |      |