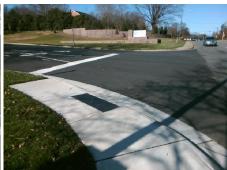

## Field Measurements/Component Compliance

Street 1 Name
Stop Condition-Street 1
Street 2 Name
Stop Condition-Street 2

PARK RD None ENTRANCE StopSign

Total Cost: \$ 3200.00

| Compliance Description Data |                      | Compliance Description |     | Data                        |      |
|-----------------------------|----------------------|------------------------|-----|-----------------------------|------|
| N/A                         | Ramp Length LT (in)  | 64.0                   | N/A | Ramp Length RT (in)         | 60.0 |
| Yes                         | Ramp Width LT (in)   | 60.0                   | Yes | Ramp Width RT (in)          | 60.0 |
| Yes                         | Ramp Slope LT (%)    | 2.9                    | No  | Ramp Slope RT (%)           | 19.2 |
| No                          | Ramp XSlope LT (%)   | 2.8                    | No  | Ramp XSlope RT (%)          | 2.6  |
| N/A                         | Landing Length (in)  | N/A                    | N/A | DWS Provided?               | N/A  |
| N/A                         | Landing Width (in)   | N/A                    | N/A | DWS Contrast?               | N/A  |
| N/A                         | Landing Slope (%)    | N/A                    | N/A | DWS Length (in)             | N/A  |
| N/A                         | Landing X Slope (%)  | N/A                    | N/A | DWS Full Width?             | N/A  |
| N/A                         | Landing Curb? (Y/N)  | N/A                    | N/A | DWS Offset (in)             | N/A  |
| N/A                         | Shared Landing?      | N/A                    |     |                             |      |
| N/A                         | Gutter Ponding?      | N/A                    | N/A | Gutter Slope (%)            | N/A  |
| N/A                         | Gutter Lip Ht (in)   | N/A                    | N/A | Gutter X Slope (%)          | N/A  |
| N/A                         | Painted X Walk1?     | No                     | N/A | Painted X Walk2?            | No   |
|                             | X Walk 1 Direction   | To E                   |     | X Walk 2 Direction          | To N |
| N/A                         | X Walk 1 Width (in)  | N/A                    | N/A | X Walk 2 Width (in)         | N/A  |
|                             | X Walk 1 Slope (%)   | 4.6                    |     | X Walk 2 Slope (%)          | 4.9  |
|                             | X Walk 1 X Slope (%) | 7.7                    |     | X Walk 2 X Slope (%)        | 5.5  |
| N/A                         | Ramp inside XWalk1?  | N/A                    | N/A | Ramp inside XWalk2?         | N/A  |
|                             | Road Slope (%)       | 8.3                    | N/A | Clear Space?                | N/A  |
|                             | Road X Slope (%)     | 1.2                    | N/A | Clear Space to XWalk (in)   | N/A  |
| N/A                         | Any Obstructions?    | N/A                    | N/A | Storm Grate/Utility Hazard? | N/A  |
|                             | Obstruction Type     |                        |     | Storm Grate/Utility Type    |      |
|                             |                      | N/A                    |     |                             | N/A  |
|                             |                      |                        | Yes | Surface Condition? (G/P)    | Good |
|                             |                      |                        | N/A | Curb Slope (%)              | 10.1 |
| The same and                |                      |                        |     |                             |      |