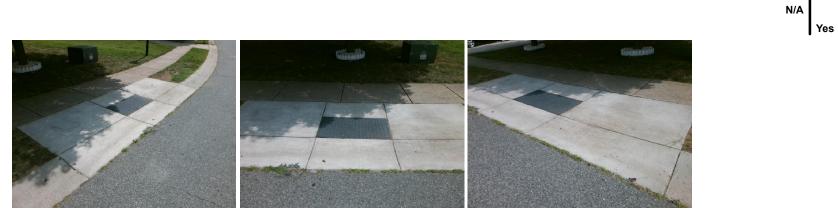

## Access Compliance Report Public Rights-of-Way (Curb Ramps)

| Intersection ID: 43844                  | Main Street: CURRIER_RD |                        |         | Cross   | Street:                                 | DELUCA_DR             | Location:         | SE                     |                             |      |  |
|-----------------------------------------|-------------------------|------------------------|---------|---------|-----------------------------------------|-----------------------|-------------------|------------------------|-----------------------------|------|--|
| ADA ID: 7FE06030E1C6                    | Ramp Type: Perp         |                        |         | Initial | Pass/Fa                                 | ail: Fail Overall C   | o Severity Score: | 22.5                   |                             |      |  |
| Codes/Mitigation Info/Possible Solution |                         |                        |         |         | Field Measurements/Component Compliance |                       |                   |                        |                             |      |  |
|                                         | 1                       | Possible Solutions:    |         |         | Compliance Description Data             |                       |                   | Compliance Description |                             | Data |  |
| This                                    |                         | Remove & Replace Enti  | ire Ram | p.      | N/A                                     | Ramp Length (in)      | 48.0              | No                     | Ramp Slope (%)              | 8.8  |  |
|                                         |                         | •                      |         | •       | No                                      | Ramp Width (in)       | 47.5              | No                     | Ramp XSlope (%)             | 3.7  |  |
|                                         |                         |                        |         |         | N/A                                     | Flare Type LT         | N/A               | N/A                    | Flare Type RT               | N/A  |  |
|                                         |                         |                        |         |         | N/A                                     | Flare Slope LT (%)    | N/A               | N/A                    | Flare Slope RT (%)          | N/A  |  |
|                                         | Sur A                   |                        |         |         | N/A                                     | Flare Traversable LT? | N/A               | N/A                    | Flare Traversable RT?       | N/A  |  |
| CURREN 68                               |                         |                        |         |         | N/A                                     | Landing Length (in)   | N/A               | N/A                    | DWS Provided?               | N/A  |  |
| ALLOB ST                                | V S                     | Surveyor Notes:        |         |         | N/A                                     | Landing Width (in)    | N/A               | N/A                    | DWS Contrast?               | N/A  |  |
|                                         |                         | N/A                    |         |         | N/A                                     | Landing Slope (%)     | N/A               | N/A                    | DWS Length (in)             | N/A  |  |
| 6.01                                    | 1 A MAR                 |                        |         |         | N/A                                     | Landing X Slope (%)   | N/A               | N/A                    | DWS Full Width?             | N/A  |  |
|                                         |                         |                        |         |         | N/A                                     | Landing Curb? (Y/N)   | N/A               | N/A                    | DWS Offset (in)             | N/A  |  |
| C. CIAMERS                              | A Red O                 |                        |         | N/A     | Shared Landing?                         | N/A                   |                   |                        |                             |      |  |
|                                         |                         | PROW/ADA:              |         |         | N/A                                     | Gutter Ponding?       | N/A               | N/A                    | Gutter Slope (%)            | N/A  |  |
| AND C IN TO AND                         | A MARKE                 | Not Found, R304.5.1, R | 304.2.2 |         | N/A                                     | Gutter Lip Ht (in)    | N/A               | N/A                    | Gutter X Slope (%)          | N/A  |  |
|                                         | A A A A                 | R304.5.3               |         | ,       | N/A                                     | Painted X Walk1?      | No                | N/A                    | Painted X Walk2?            | N/A  |  |
|                                         |                         |                        |         |         | X Walk 1 Direction                      | To N                  |                   | X Walk 2 Direction     | N/A                         |      |  |
| A / Redards                             |                         |                        |         | N/A     | X Walk 1 Width (in)                     | N/A                   | N/A               | X Walk 2 Width (in)    | N/A                         |      |  |
| Street 1 Name                           | DELUCA DR               |                        |         |         |                                         | X Walk 1 Slope (%)    | 2.3               |                        | X Walk 2 Slope (%)          | N/A  |  |
| Stop Condition-Street 2                 | None                    |                        |         |         |                                         | X Walk 1 X Slope (%)  | 2.4               |                        | X Walk 2 X Slope (%)        | N/A  |  |
| Street 2 Name                           | N/A                     |                        |         |         | N/A                                     | Ramp inside XWalk1?   | N/A               | N/A                    | Ramp inside XWalk2?         | N/A  |  |
| Stop Condition-Street 1                 | N/A                     |                        |         |         |                                         | Road Slope (%)        | N/A               | N/A                    | Clear Space?                | N/A  |  |
|                                         |                         |                        |         |         |                                         | Road X Slope (%)      | N/A               | N/A                    | Clear Space to XWalk (in)   | N/A  |  |
|                                         |                         |                        |         |         | N/A                                     | Any Obstructions?     | N/A               | N/A                    | Storm Grate/Utility Hazard? | N/A  |  |
|                                         |                         | Total Cost:            | \$      | 1850.00 |                                         | Obstruction Type      |                   |                        | Storm Grate/Utility Type    |      |  |
|                                         |                         |                        |         |         |                                         |                       | N/A               |                        |                             | N/A  |  |