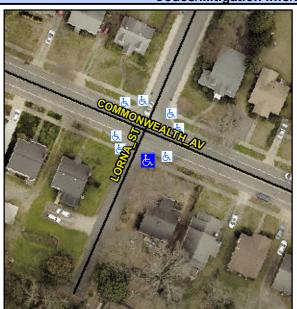

## Access Compliance Report Public Rights-of-Way (Curb Ramps)

Intersection ID: 13932Main Street: LORNA\_STCross Street: COMMONWEALTH\_AVLocation:SADA ID: 7FE6AF13BD8BRamp Type: PerpInitial Pass/Fail: FailOverall Compliance: NoSeverity Score: 13.75