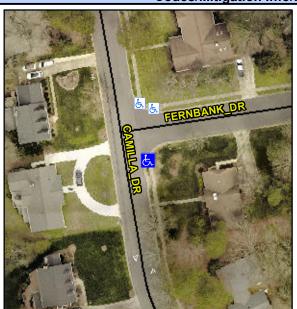

## Access Compliance Report Public Rights-of-Way (Curb Ramps)

Intersection ID: 22694 Main Street: CAMILLA\_DR Cross Street: FERNBANK\_DR Location: SE

ADA ID: 7FEA455B4955 Ramp Type: PerpDiag Initial Pass/Fail: Fail Overall Compliance: No Severity Score: 12.5

## Field Measurements/Component Compliance

Street 1 Name
Stop Condition-Street 2
Street 2 Name
Stop Condition-Street 1

FERNBANK DR StopSign CAMILLA DR None Possible Solutions:

Remove & Replace Curb Ramp With
Two New Directional Ramps or
Equivalent.