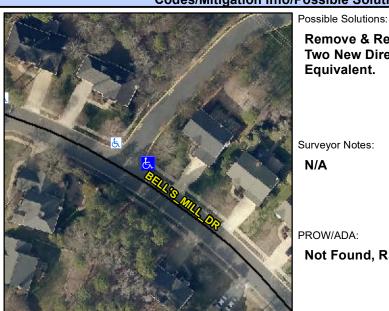

Good

Main Street: BELL'S MILL DR Cross Street: N/A Location: Ε Intersection ID: 1000791 **ADA ID: 7FECD416629C** Initial Pass/Fail: Fail **Overall Compliance: No** 25 Ramp Type: BlendTrans2 **Severity Score:** 

N/A

| treet 1 Name          | CHRISTENBURY PARK |
|-----------------------|-------------------|
| op Condition-Street 1 | None              |
| reet 2 Name           | N/A               |
| op Condition-Street 2 | N/A               |
|                       |                   |
|                       |                   |
|                       |                   |