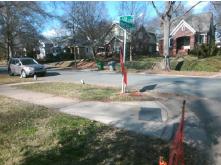

Intersection ID: 14789 Main Street: E\_5TH\_ST Cross Street: EMERSON\_AV Location: SW

ADA ID: 7FEE5E5FAB40 Ramp Type: Directional1 Initial Pass/Fail: Fail Overall Compliance: No Severity Score: 10

Compliance Description

## Field Measurements/Component Compliance

N/A

Compliance Description

Grade Break?

Data

120.0

Street 1 Name EMERSON AV
Stop Condition-Street 1 StopSign
Street 2 Name N/A
Stop Condition-Street 2 N/A

Remove & Replace Entire Ramp.