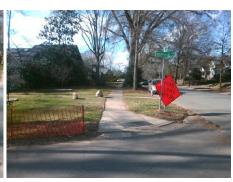

Intersection ID: 14789 Main Street: E\_5TH\_ST Cross Street: EMERSON\_AV Location: SW

ADA ID: 7FEE5E5FAB40 Ramp Type: Directional1 Initial Pass/Fail: Fail Overall Compliance: No Severity Score: 10

Compliance Description

## Field Measurements/Component Compliance

N/A

Compliance Description

Grade Break?

Data

120.0

Street 1 Name EMERSON AV
Stop Condition-Street 1 StopSign
Street 2 Name N/A
Stop Condition-Street 2 N/A

Remove & Replace Entire Ramp.