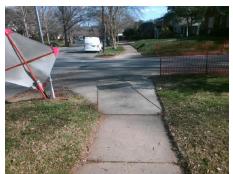

Intersection ID: 14789 Main Street: E\_5TH\_ST Cross Street: EMERSON\_AV Location: SW

ADA ID: 7FEE5E5FAB40 Ramp Type: Directional1 Initial Pass/Fail: Fail Overall Compliance: No Severity Score: 10

Compliance Description

## Field Measurements/Component Compliance

N/A

Compliance Description

Grade Break?

Data

120.0

Street 1 Name EMERSON AV
Stop Condition-Street 1 StopSign
Street 2 Name N/A
Stop Condition-Street 2 N/A

Remove & Replace Entire Ramp.