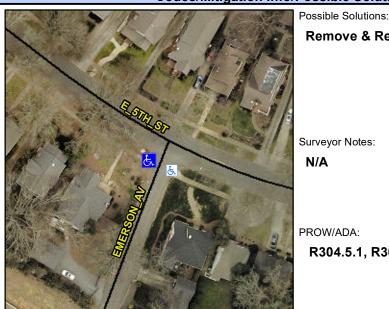

Intersection ID: 14789 Main Street: E\_5TH\_ST Cross Street: EMERSON\_AV Location: SW

ADA ID: 7FEE5E5FAB40 Ramp Type: Directional1 Initial Pass/Fail: Fail Overall Compliance: No Severity Score: 10

Compliance Description