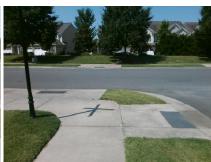

## **Access Compliance Report Public Rights-of-Way** (Curb Ramps)

Data

6.6

0.3

N/A

Good

Intersection ID: 49450 Main Street: MARICOPA RD **Cross Street: ALVARADO WY** Location: NE **Overall Compliance: No Severity Score:** ADA ID: 7FF008B5EDB8 Ramp Type: Perp Initial Pass/Fail: Fail 8.75