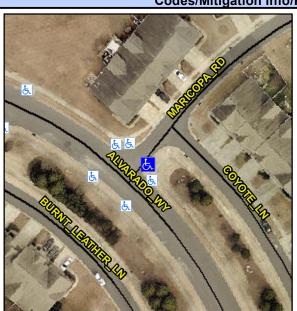

## **Access Compliance Report Public Rights-of-Way** (Curb Ramps)

Data

6.6

0.3

N/A

Good

Intersection ID: 49450 Main Street: MARICOPA RD **Cross Street: ALVARADO WY** Location: NE **Overall Compliance: No Severity Score:** ADA ID: 7FF008B5EDB8 Ramp Type: Perp Initial Pass/Fail: Fail 8.75

N/A

N/A

To NW

MARICOPA RD Street 1 Name Stop Condition-Street 2 StopSign N/A Street 2 Name Stop Condition-Street 1 N/A Possible Solutions: Remove & Replace Entire Ramp. Surveyor Notes: N/A PROW/ADA: R304.5.1