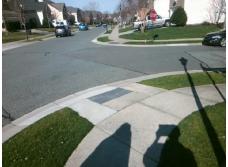

Remove & Replace Curb Ramp With Two New Directional Ramps or Equivalent.

Surveyor Notes:

N/A

PROW/ADA:

Not Found, R304.5.1, R304.2.2, R304.5.3

Total Cost: \$ 3200.00

| Field Measurements/Component Compliance |                        |                       |       |                        |        |                       |       |
|-----------------------------------------|------------------------|-----------------------|-------|------------------------|--------|-----------------------|-------|
|                                         | Compliance Description |                       | Data  | Compliance Description |        | Description           | Data  |
|                                         | N/A                    | Ramp Length (in)      | 48.0  | No                     | Ramp   | Slope (%)             | 9.0   |
|                                         | No                     | Ramp Width (in)       | 46.0  | No                     | Ramp   | XSlope (%)            | 5.4   |
|                                         | N/A                    | Flare Type LT         | N/A   | N/A                    | Flare  | Type RT               | N/A   |
|                                         | N/A                    | Flare Slope LT (%)    | N/A   | N/A                    | Flare  | Slope RT (%)          | N/A   |
|                                         | N/A                    | Flare Traversable LT? | N/A   | N/A                    | Flare  | Traversable RT?       | N/A   |
|                                         | N/A                    | Landing Length (in)   | N/A   | N/A                    | DWS    | Provided?             | N/A   |
|                                         | N/A                    | Landing Width (in)    | N/A   | N/A                    | DWS    | Contrast?             | N/A   |
|                                         | N/A                    | Landing Slope (%)     | N/A   | N/A                    | DWS    | Length (in)           | N/A   |
|                                         | N/A                    | Landing X Slope (%)   | N/A   | N/A                    | DWS    | Full Width?           | N/A   |
|                                         | N/A                    | Landing Curb? (Y/N)   | N/A   | N/A                    | DWS    | Offset (in)           | N/A   |
|                                         | N/A                    | Shared Landing?       | N/A   |                        |        |                       |       |
|                                         | N/A                    | Gutter Ponding?       | N/A   | N/A                    | Gutte  | r Slope (%)           | N/A   |
|                                         | N/A                    | Gutter Lip Ht (in)    | N/A   | N/A                    | Gutte  | r X Slope (%)         | N/A   |
|                                         | N/A                    | Painted X Walk1?      | No    | N/A                    | Painte | ed X Walk2?           | No    |
|                                         |                        | X Walk 1 Direction    | To NW |                        | X Wa   | lk 2 Direction        | To SW |
|                                         | N/A                    | X Walk 1 Width (in)   | N/A   | N/A                    | X Wa   | lk 2 Width (in)       | N/A   |
|                                         |                        | X Walk 1 Slope (%)    | 1.4   |                        | X Wa   | lk 2 Slope (%)        | 2.4   |
|                                         |                        | X Walk 1 X Slope (%)  | 6.0   |                        | X Wa   | lk 2 X Slope (%)      | 1.2   |
|                                         | N/A                    | Ramp inside XWalk1?   | N/A   | N/A                    | Ramp   | inside XWalk2?        | N/A   |
|                                         |                        | Road Slope (%)        | 3.7   | N/A                    | Clear  | Space?                | N/A   |
|                                         |                        | Road X Slope (%)      | 2.4   | N/A                    | Clear  | Space to XWalk (in)   | N/A   |
|                                         | N/A                    | Any Obstructions?     | N/A   | N/A                    | Storm  | Grate/Utility Hazard? | N/A   |
|                                         |                        | Obstruction Type      |       |                        | Storm  | Grate/Utility Type    |       |
|                                         |                        |                       | N/A   |                        |        |                       | N/A   |
|                                         |                        |                       |       | Yes                    | Surfa  | ce Condition? (G/P)   | Good  |
| _                                       |                        |                       |       |                        |        |                       |       |