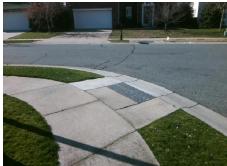

Remove & Replace Curb Ramp With Two New Directional Ramps or Equivalent.

Surveyor Notes:

N/A

PROW/ADA:

Not Found, R304.5.1, R304.2.2, R304.5.3

Total Cost: \$ 3200.00

| Field Measurements/Component Compliance |                        |                       |       |                        |        |                       |       |
|-----------------------------------------|------------------------|-----------------------|-------|------------------------|--------|-----------------------|-------|
|                                         | Compliance Description |                       | Data  | Compliance Description |        | Description           | Data  |
|                                         | N/A                    | Ramp Length (in)      | 48.0  | No                     | Ramp   | Slope (%)             | 9.0   |
|                                         | No                     | Ramp Width (in)       | 46.0  | No                     | Ramp   | XSlope (%)            | 5.4   |
|                                         | N/A                    | Flare Type LT         | N/A   | N/A                    | Flare  | Type RT               | N/A   |
|                                         | N/A                    | Flare Slope LT (%)    | N/A   | N/A                    | Flare  | Slope RT (%)          | N/A   |
|                                         | N/A                    | Flare Traversable LT? | N/A   | N/A                    | Flare  | Traversable RT?       | N/A   |
|                                         | N/A                    | Landing Length (in)   | N/A   | N/A                    | DWS    | Provided?             | N/A   |
|                                         | N/A                    | Landing Width (in)    | N/A   | N/A                    | DWS    | Contrast?             | N/A   |
|                                         | N/A                    | Landing Slope (%)     | N/A   | N/A                    | DWS    | Length (in)           | N/A   |
|                                         | N/A                    | Landing X Slope (%)   | N/A   | N/A                    | DWS    | Full Width?           | N/A   |
|                                         | N/A                    | Landing Curb? (Y/N)   | N/A   | N/A                    | DWS    | Offset (in)           | N/A   |
|                                         | N/A                    | Shared Landing?       | N/A   |                        |        |                       |       |
|                                         | N/A                    | Gutter Ponding?       | N/A   | N/A                    | Gutte  | r Slope (%)           | N/A   |
|                                         | N/A                    | Gutter Lip Ht (in)    | N/A   | N/A                    | Gutte  | r X Slope (%)         | N/A   |
|                                         | N/A                    | Painted X Walk1?      | No    | N/A                    | Painte | ed X Walk2?           | No    |
|                                         |                        | X Walk 1 Direction    | To NW |                        | X Wa   | lk 2 Direction        | To SW |
|                                         | N/A                    | X Walk 1 Width (in)   | N/A   | N/A                    | X Wa   | lk 2 Width (in)       | N/A   |
|                                         |                        | X Walk 1 Slope (%)    | 1.4   |                        | X Wa   | lk 2 Slope (%)        | 2.4   |
|                                         |                        | X Walk 1 X Slope (%)  | 6.0   |                        | X Wa   | lk 2 X Slope (%)      | 1.2   |
|                                         | N/A                    | Ramp inside XWalk1?   | N/A   | N/A                    | Ramp   | inside XWalk2?        | N/A   |
|                                         |                        | Road Slope (%)        | 3.7   | N/A                    | Clear  | Space?                | N/A   |
|                                         |                        | Road X Slope (%)      | 2.4   | N/A                    | Clear  | Space to XWalk (in)   | N/A   |
|                                         | N/A                    | Any Obstructions?     | N/A   | N/A                    | Storm  | Grate/Utility Hazard? | N/A   |
|                                         |                        | Obstruction Type      |       |                        | Storm  | Grate/Utility Type    |       |
|                                         |                        |                       | N/A   |                        |        |                       | N/A   |
|                                         |                        |                       |       | Yes                    | Surfa  | ce Condition? (G/P)   | Good  |
| _                                       |                        |                       |       |                        |        |                       |       |