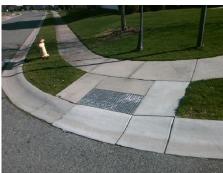

Remove & Replace Curb Ramp With Two New Directional Ramps or Equivalent.

Surveyor Notes:

N/A

PROW/ADA:

Not Found, R304.5.1, R304.2.2, R304.5.3

Total Cost: \$ 3200.00

| Field Measurements/Component Compliance |                        |                       |       |                        |        |                       |       |
|-----------------------------------------|------------------------|-----------------------|-------|------------------------|--------|-----------------------|-------|
|                                         | Compliance Description |                       | Data  | Compliance Description |        | Description           | Data  |
|                                         | N/A                    | Ramp Length (in)      | 48.0  | No                     | Ramp   | Slope (%)             | 9.0   |
|                                         | No                     | Ramp Width (in)       | 46.0  | No                     | Ramp   | XSlope (%)            | 5.4   |
|                                         | N/A                    | Flare Type LT         | N/A   | N/A                    | Flare  | Type RT               | N/A   |
|                                         | N/A                    | Flare Slope LT (%)    | N/A   | N/A                    | Flare  | Slope RT (%)          | N/A   |
|                                         | N/A                    | Flare Traversable LT? | N/A   | N/A                    | Flare  | Traversable RT?       | N/A   |
|                                         | N/A                    | Landing Length (in)   | N/A   | N/A                    | DWS    | Provided?             | N/A   |
|                                         | N/A                    | Landing Width (in)    | N/A   | N/A                    | DWS    | Contrast?             | N/A   |
|                                         | N/A                    | Landing Slope (%)     | N/A   | N/A                    | DWS    | Length (in)           | N/A   |
|                                         | N/A                    | Landing X Slope (%)   | N/A   | N/A                    | DWS    | Full Width?           | N/A   |
|                                         | N/A                    | Landing Curb? (Y/N)   | N/A   | N/A                    | DWS    | Offset (in)           | N/A   |
|                                         | N/A                    | Shared Landing?       | N/A   |                        |        |                       |       |
|                                         | N/A                    | Gutter Ponding?       | N/A   | N/A                    | Gutte  | r Slope (%)           | N/A   |
|                                         | N/A                    | Gutter Lip Ht (in)    | N/A   | N/A                    | Gutte  | r X Slope (%)         | N/A   |
|                                         | N/A                    | Painted X Walk1?      | No    | N/A                    | Painte | ed X Walk2?           | No    |
|                                         |                        | X Walk 1 Direction    | To NW |                        | X Wa   | lk 2 Direction        | To SW |
|                                         | N/A                    | X Walk 1 Width (in)   | N/A   | N/A                    | X Wa   | lk 2 Width (in)       | N/A   |
|                                         |                        | X Walk 1 Slope (%)    | 1.4   |                        | X Wa   | lk 2 Slope (%)        | 2.4   |
|                                         |                        | X Walk 1 X Slope (%)  | 6.0   |                        | X Wa   | lk 2 X Slope (%)      | 1.2   |
|                                         | N/A                    | Ramp inside XWalk1?   | N/A   | N/A                    | Ramp   | inside XWalk2?        | N/A   |
|                                         |                        | Road Slope (%)        | 3.7   | N/A                    | Clear  | Space?                | N/A   |
|                                         |                        | Road X Slope (%)      | 2.4   | N/A                    | Clear  | Space to XWalk (in)   | N/A   |
|                                         | N/A                    | Any Obstructions?     | N/A   | N/A                    | Storm  | Grate/Utility Hazard? | N/A   |
|                                         |                        | Obstruction Type      |       |                        | Storm  | Grate/Utility Type    |       |
|                                         |                        |                       | N/A   |                        |        |                       | N/A   |
|                                         |                        |                       |       | Yes                    | Surfa  | ce Condition? (G/P)   | Good  |
| _                                       |                        |                       |       |                        |        |                       |       |