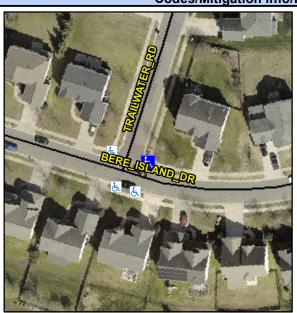

## Access Compliance Report Public Rights-of-Way (Curb Ramps)

Intersection ID: 46493 Main Street: TRAILWATER\_RD Cross Street: BERE\_ISLAND\_DR Location: NE

ADA ID: 7FF067297984 Ramp Type: PerpDiag Initial Pass/Fail: Fail Overall Compliance: No Severity Score: 33.75

**Codes/Mitigation Info/Possible Solution** 

Field Measurements/Component Compliance

Street 1 Name
Stop Condition-Street 2
Street 2 Name
Stop Condition-Street 1

TRAILWATER RD StopSign BERE ISLAND DR None Possible Solutions: