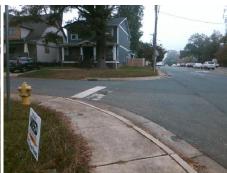

## Field Measurements/Component Compliance

Street 1 Name
Stop Condition-Street 2
Street 2 Name
Stop Condition-Street 1

MATHESON AV StopSign VIRGINIA AV StopSign Possible Solutions:

Remove & Replace Curb Ramp With
Two New Directional Ramps or
Equivalent.

Surveyor Notes:

N/A

PROW/ADA:

Not Found, R304.5.1, R304.5.3

Total Cost: \$ 3200.00

| 1 lota modear officines of officines of officines |                        |                       |       |                        |                             |       |
|---------------------------------------------------|------------------------|-----------------------|-------|------------------------|-----------------------------|-------|
|                                                   | Compliance Description |                       | Data  | Compliance Description |                             | Data  |
|                                                   | N/A                    | Ramp Length (in)      | 60.5  | Yes                    | Ramp Slope (%)              | 7.6   |
|                                                   | No                     | Ramp Width (in)       | 41.0  | No                     | Ramp XSlope (%)             | 5.2   |
|                                                   | N/A                    | Flare Type LT         | N/A   | N/A                    | Flare Type RT               | N/A   |
|                                                   | N/A                    | Flare Slope LT (%)    | N/A   | N/A                    | Flare Slope RT (%)          | N/A   |
|                                                   | N/A                    | Flare Traversable LT? | N/A   | N/A                    | Flare Traversable RT?       | N/A   |
|                                                   | N/A                    | Landing Length (in)   | N/A   | N/A                    | DWS Provided?               | N/A   |
|                                                   | N/A                    | Landing Width (in)    | N/A   | N/A                    | DWS Contrast?               | N/A   |
|                                                   | N/A                    | Landing Slope (%)     | N/A   | N/A                    | DWS Length (in)             | N/A   |
|                                                   | N/A                    | Landing X Slope (%)   | N/A   | N/A                    | DWS Full Width?             | N/A   |
|                                                   | N/A                    | Landing Curb? (Y/N)   | N/A   | N/A                    | DWS Offset (in)             | N/A   |
|                                                   | N/A                    | Shared Landing?       | N/A   |                        |                             |       |
|                                                   | N/A                    | Gutter Ponding?       | N/A   | N/A                    | Gutter Slope (%)            | N/A   |
|                                                   | N/A                    | Gutter Lip Ht (in)    | N/A   | N/A                    | Gutter X Slope (%)          | N/A   |
|                                                   | N/A                    | Painted X Walk1?      | No    | N/A                    | Painted X Walk2?            | No    |
|                                                   |                        | X Walk 1 Direction    | To NE |                        | X Walk 2 Direction          | To NW |
|                                                   | N/A                    | X Walk 1 Width (in)   | N/A   | N/A                    | X Walk 2 Width (in)         | N/A   |
|                                                   |                        | X Walk 1 Slope (%)    | 1.6   |                        | X Walk 2 Slope (%)          | 2.6   |
|                                                   |                        | X Walk 1 X Slope (%)  | 3.9   |                        | X Walk 2 X Slope (%)        | 3.6   |
|                                                   | N/A                    | Ramp inside XWalk1?   | N/A   | N/A                    | Ramp inside XWalk2?         | N/A   |
|                                                   |                        | Road Slope (%)        | 3.3   | N/A                    | Clear Space?                | N/A   |
|                                                   |                        | Road X Slope (%)      | 0.4   | N/A                    | Clear Space to XWalk (in)   | N/A   |
|                                                   | N/A                    | Any Obstructions?     | N/A   | N/A                    | Storm Grate/Utility Hazard? | N/A   |