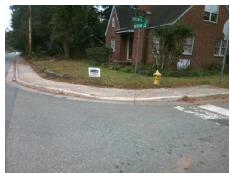

## Field Measurements/Component Compliance

Street 1 Name
Stop Condition-Street 2
Street 2 Name
Stop Condition-Street 1

MATHESON AV StopSign VIRGINIA AV StopSign Possible Solutions:

Remove & Replace Curb Ramp With
Two New Directional Ramps or
Equivalent.

Surveyor Notes:

N/A

PROW/ADA:

Not Found, R304.5.1, R304.5.3

Total Cost: \$ 3200.00

| 1 lota modear officines of officines of officines |                        |                       |       |                        |                             |       |
|---------------------------------------------------|------------------------|-----------------------|-------|------------------------|-----------------------------|-------|
|                                                   | Compliance Description |                       | Data  | Compliance Description |                             | Data  |
|                                                   | N/A                    | Ramp Length (in)      | 60.5  | Yes                    | Ramp Slope (%)              | 7.6   |
|                                                   | No                     | Ramp Width (in)       | 41.0  | No                     | Ramp XSlope (%)             | 5.2   |
|                                                   | N/A                    | Flare Type LT         | N/A   | N/A                    | Flare Type RT               | N/A   |
|                                                   | N/A                    | Flare Slope LT (%)    | N/A   | N/A                    | Flare Slope RT (%)          | N/A   |
|                                                   | N/A                    | Flare Traversable LT? | N/A   | N/A                    | Flare Traversable RT?       | N/A   |
|                                                   | N/A                    | Landing Length (in)   | N/A   | N/A                    | DWS Provided?               | N/A   |
|                                                   | N/A                    | Landing Width (in)    | N/A   | N/A                    | DWS Contrast?               | N/A   |
|                                                   | N/A                    | Landing Slope (%)     | N/A   | N/A                    | DWS Length (in)             | N/A   |
|                                                   | N/A                    | Landing X Slope (%)   | N/A   | N/A                    | DWS Full Width?             | N/A   |
|                                                   | N/A                    | Landing Curb? (Y/N)   | N/A   | N/A                    | DWS Offset (in)             | N/A   |
|                                                   | N/A                    | Shared Landing?       | N/A   |                        |                             |       |
|                                                   | N/A                    | Gutter Ponding?       | N/A   | N/A                    | Gutter Slope (%)            | N/A   |
|                                                   | N/A                    | Gutter Lip Ht (in)    | N/A   | N/A                    | Gutter X Slope (%)          | N/A   |
|                                                   | N/A                    | Painted X Walk1?      | No    | N/A                    | Painted X Walk2?            | No    |
|                                                   |                        | X Walk 1 Direction    | To NE |                        | X Walk 2 Direction          | To NW |
|                                                   | N/A                    | X Walk 1 Width (in)   | N/A   | N/A                    | X Walk 2 Width (in)         | N/A   |
|                                                   |                        | X Walk 1 Slope (%)    | 1.6   |                        | X Walk 2 Slope (%)          | 2.6   |
|                                                   |                        | X Walk 1 X Slope (%)  | 3.9   |                        | X Walk 2 X Slope (%)        | 3.6   |
|                                                   | N/A                    | Ramp inside XWalk1?   | N/A   | N/A                    | Ramp inside XWalk2?         | N/A   |
|                                                   |                        | Road Slope (%)        | 3.3   | N/A                    | Clear Space?                | N/A   |
|                                                   |                        | Road X Slope (%)      | 0.4   | N/A                    | Clear Space to XWalk (in)   | N/A   |
|                                                   | N/A                    | Any Obstructions?     | N/A   | N/A                    | Storm Grate/Utility Hazard? | N/A   |