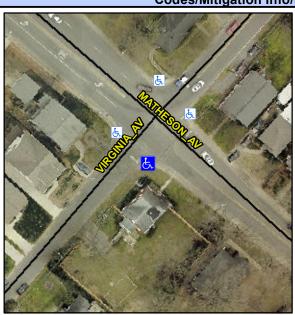

## Access Compliance Report Public Rights-of-Way (Curb Ramps)

Intersection ID: 11148 Main Street: MATHESON\_AV Cross Street: VIRGINIA\_AV Location: S

ADA ID: 7FFBE6499F77 Ramp Type: PerpDiag Initial Pass/Fail: Fail Overall Compliance: No Severity Score: 21.25

## Field Measurements/Component Compliance

Street 1 Name
Stop Condition-Street 2
Street 2 Name
Stop Condition-Street 1

MATHESON AV StopSign VIRGINIA AV StopSign Possible Solutions:

Remove & Replace Curb Ramp With
Two New Directional Ramps or
Equivalent.