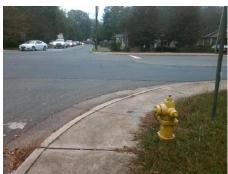

## Field Measurements/Component Compliance

Street 1 Name
Stop Condition-Street 2
Street 2 Name
Stop Condition-Street 1

MATHESON AV StopSign VIRGINIA AV StopSign Possible Solutions:

Remove & Replace Curb Ramp With
Two New Directional Ramps or
Equivalent.

Surveyor Notes:

N/A

PROW/ADA:

Not Found, R304.5.1, R304.5.3

Total Cost: \$ 3200.00

| 1 lota modear officines of officines of officines |                        |                       |       |                        |                             |       |
|---------------------------------------------------|------------------------|-----------------------|-------|------------------------|-----------------------------|-------|
|                                                   | Compliance Description |                       | Data  | Compliance Description |                             | Data  |
|                                                   | N/A                    | Ramp Length (in)      | 60.5  | Yes                    | Ramp Slope (%)              | 7.6   |
|                                                   | No                     | Ramp Width (in)       | 41.0  | No                     | Ramp XSlope (%)             | 5.2   |
|                                                   | N/A                    | Flare Type LT         | N/A   | N/A                    | Flare Type RT               | N/A   |
|                                                   | N/A                    | Flare Slope LT (%)    | N/A   | N/A                    | Flare Slope RT (%)          | N/A   |
|                                                   | N/A                    | Flare Traversable LT? | N/A   | N/A                    | Flare Traversable RT?       | N/A   |
|                                                   | N/A                    | Landing Length (in)   | N/A   | N/A                    | DWS Provided?               | N/A   |
|                                                   | N/A                    | Landing Width (in)    | N/A   | N/A                    | DWS Contrast?               | N/A   |
|                                                   | N/A                    | Landing Slope (%)     | N/A   | N/A                    | DWS Length (in)             | N/A   |
|                                                   | N/A                    | Landing X Slope (%)   | N/A   | N/A                    | DWS Full Width?             | N/A   |
|                                                   | N/A                    | Landing Curb? (Y/N)   | N/A   | N/A                    | DWS Offset (in)             | N/A   |
|                                                   | N/A                    | Shared Landing?       | N/A   |                        |                             |       |
|                                                   | N/A                    | Gutter Ponding?       | N/A   | N/A                    | Gutter Slope (%)            | N/A   |
|                                                   | N/A                    | Gutter Lip Ht (in)    | N/A   | N/A                    | Gutter X Slope (%)          | N/A   |
|                                                   | N/A                    | Painted X Walk1?      | No    | N/A                    | Painted X Walk2?            | No    |
|                                                   |                        | X Walk 1 Direction    | To NE |                        | X Walk 2 Direction          | To NW |
|                                                   | N/A                    | X Walk 1 Width (in)   | N/A   | N/A                    | X Walk 2 Width (in)         | N/A   |
|                                                   |                        | X Walk 1 Slope (%)    | 1.6   |                        | X Walk 2 Slope (%)          | 2.6   |
|                                                   |                        | X Walk 1 X Slope (%)  | 3.9   |                        | X Walk 2 X Slope (%)        | 3.6   |
|                                                   | N/A                    | Ramp inside XWalk1?   | N/A   | N/A                    | Ramp inside XWalk2?         | N/A   |
|                                                   |                        | Road Slope (%)        | 3.3   | N/A                    | Clear Space?                | N/A   |
|                                                   |                        | Road X Slope (%)      | 0.4   | N/A                    | Clear Space to XWalk (in)   | N/A   |
|                                                   | N/A                    | Any Obstructions?     | N/A   | N/A                    | Storm Grate/Utility Hazard? | N/A   |