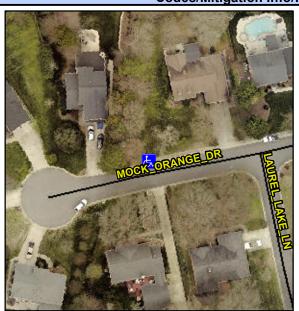

## Access Compliance Report Public Rights-of-Way (Curb Ramps)

Intersection ID: 10031916Main Street: MOCK\_ORANGE\_DRCross Street: N/ALocation:NADA ID: 800643C20147Ramp Type: PerpInitial Pass/Fail: FailOverall Compliance: NoSeverity Score:25

## Field Measurements/Component Compliance

Street 1 Name MOCK ORANGE DR
Stop Condition-Street 2 None
Street 2 Name N/A
Stop Condition-Street 1 N/A

| Possible Solutions:           |  |  |  |  |  |  |
|-------------------------------|--|--|--|--|--|--|
| Remove & Replace Entire Ramp. |  |  |  |  |  |  |
|                               |  |  |  |  |  |  |
|                               |  |  |  |  |  |  |
|                               |  |  |  |  |  |  |
|                               |  |  |  |  |  |  |
| Surveyor Notes:               |  |  |  |  |  |  |
| N/A                           |  |  |  |  |  |  |
|                               |  |  |  |  |  |  |
|                               |  |  |  |  |  |  |
| PROW/ADA:                     |  |  |  |  |  |  |
| R304.5.3                      |  |  |  |  |  |  |
|                               |  |  |  |  |  |  |
|                               |  |  |  |  |  |  |
|                               |  |  |  |  |  |  |
|                               |  |  |  |  |  |  |
|                               |  |  |  |  |  |  |
|                               |  |  |  |  |  |  |