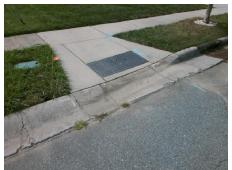

Possible Solutions: Remove & Replace Entire Ramp. Surveyor Notes: N/A PROW/ADA: Not Found, R304.5.1, R304.5.3

| Field Measurements/Component Compliance |                       |       |      |                             |      |  |
|-----------------------------------------|-----------------------|-------|------|-----------------------------|------|--|
| Comp                                    | liance Description    | Data  | Comp | liance Description          | Data |  |
| N/A                                     | Ramp Length (in)      | 71.0  | Yes  | Ramp Slope (%)              | 6.3  |  |
| No                                      | Ramp Width (in)       | 46.5  | No   | Ramp XSlope (%)             | 2.6  |  |
| N/A                                     | Flare Type LT         | N/A   | N/A  | Flare Type RT               | N/A  |  |
| N/A                                     | Flare Slope LT (%)    | N/A   | N/A  | Flare Slope RT (%)          | N/A  |  |
| N/A                                     | Flare Traversable LT? | N/A   | N/A  | Flare Traversable RT?       | N/A  |  |
| N/A                                     | Landing Length (in)   | N/A   | N/A  | DWS Provided?               | N/A  |  |
| N/A                                     | Landing Width (in)    | N/A   | N/A  | DWS Contrast?               | N/A  |  |
| N/A                                     | Landing Slope (%)     | N/A   | N/A  | DWS Length (in)             | N/A  |  |
| N/A                                     | Landing X Slope (%)   | N/A   | N/A  | DWS Full Width?             | N/A  |  |
| N/A                                     | Landing Curb? (Y/N)   | N/A   | N/A  | DWS Offset (in)             | N/A  |  |
| N/A                                     | Shared Landing?       | N/A   |      |                             |      |  |
| N/A                                     | Gutter Ponding?       | N/A   | N/A  | Gutter Slope (%)            | N/A  |  |
| N/A                                     | Gutter Lip Ht (in)    | 0.75  | N/A  | Gutter X Slope (%)          | N/A  |  |
| N/A                                     | Painted X Walk1?      | No    | N/A  | Painted X Walk2?            | N/A  |  |
|                                         | X Walk 1 Direction    | To NE |      | X Walk 2 Direction          | N/A  |  |
| N/A                                     | X Walk 1 Width (in)   | N/A   | N/A  | X Walk 2 Width (in)         | N/A  |  |
|                                         | X Walk 1 Slope (%)    | 3.8   |      | X Walk 2 Slope (%)          | N/A  |  |
|                                         | X Walk 1 X Slope (%)  | 0.5   |      | X Walk 2 X Slope (%)        | N/A  |  |
| N/A                                     | Ramp inside XWalk1?   | N/A   | N/A  | Ramp inside XWalk2?         | N/A  |  |
|                                         | Road Slope (%)        | N/A   | N/A  | Clear Space?                | N/A  |  |
|                                         | Road X Slope (%)      | N/A   | N/A  | Clear Space to XWalk (in)   | N/A  |  |
| N/A                                     | Any Obstructions?     | N/A   | N/A  | Storm Grate/Utility Hazard? | N/A  |  |
|                                         | Obstruction Type      |       |      | Storm Grate/Utility Type    |      |  |
|                                         |                       | N/A   |      |                             | N/A  |  |
|                                         |                       |       | Yes  | Surface Condition? (G/P)    | Good |  |
|                                         |                       |       |      |                             |      |  |