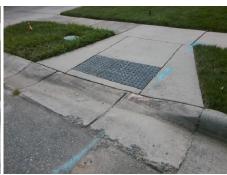

## **Access Compliance Report Public Rights-of-Way** (Curb Ramps)

Intersection ID: 46189 Main Street: GALARDIA\_RD Cross Street: YAUPON\_RD Location: SE **Overall Compliance: No** ADA ID: 80075AE67ED3 Ramp Type: Perp Initial Pass/Fail: Fail **Severity Score:** 10

Possible Solutions: Remove & Replace Entire Ramp. Surveyor Notes: N/A PROW/ADA: Not Found, R304.5.1, R304.5.3

| Field Measurements/Component Compliance |                       |       |      |                             |      |  |
|-----------------------------------------|-----------------------|-------|------|-----------------------------|------|--|
| Comp                                    | liance Description    | Data  | Comp | liance Description          | Data |  |
| N/A                                     | Ramp Length (in)      | 71.0  | Yes  | Ramp Slope (%)              | 6.3  |  |
| No                                      | Ramp Width (in)       | 46.5  | No   | Ramp XSlope (%)             | 2.6  |  |
| N/A                                     | Flare Type LT         | N/A   | N/A  | Flare Type RT               | N/A  |  |
| N/A                                     | Flare Slope LT (%)    | N/A   | N/A  | Flare Slope RT (%)          | N/A  |  |
| N/A                                     | Flare Traversable LT? | N/A   | N/A  | Flare Traversable RT?       | N/A  |  |
| N/A                                     | Landing Length (in)   | N/A   | N/A  | DWS Provided?               | N/A  |  |
| N/A                                     | Landing Width (in)    | N/A   | N/A  | DWS Contrast?               | N/A  |  |
| N/A                                     | Landing Slope (%)     | N/A   | N/A  | DWS Length (in)             | N/A  |  |
| N/A                                     | Landing X Slope (%)   | N/A   | N/A  | DWS Full Width?             | N/A  |  |
| N/A                                     | Landing Curb? (Y/N)   | N/A   | N/A  | DWS Offset (in)             | N/A  |  |
| N/A                                     | Shared Landing?       | N/A   |      |                             |      |  |
| N/A                                     | Gutter Ponding?       | N/A   | N/A  | Gutter Slope (%)            | N/A  |  |
| N/A                                     | Gutter Lip Ht (in)    | 0.75  | N/A  | Gutter X Slope (%)          | N/A  |  |
| N/A                                     | Painted X Walk1?      | No    | N/A  | Painted X Walk2?            | N/A  |  |
|                                         | X Walk 1 Direction    | To NE |      | X Walk 2 Direction          | N/A  |  |
| N/A                                     | X Walk 1 Width (in)   | N/A   | N/A  | X Walk 2 Width (in)         | N/A  |  |
|                                         | X Walk 1 Slope (%)    | 3.8   |      | X Walk 2 Slope (%)          | N/A  |  |
|                                         | X Walk 1 X Slope (%)  | 0.5   |      | X Walk 2 X Slope (%)        | N/A  |  |
| N/A                                     | Ramp inside XWalk1?   | N/A   | N/A  | Ramp inside XWalk2?         | N/A  |  |
|                                         | Road Slope (%)        | N/A   | N/A  | Clear Space?                | N/A  |  |
|                                         | Road X Slope (%)      | N/A   | N/A  | Clear Space to XWalk (in)   | N/A  |  |
| N/A                                     | Any Obstructions?     | N/A   | N/A  | Storm Grate/Utility Hazard? | N/A  |  |
|                                         | Obstruction Type      |       |      | Storm Grate/Utility Type    |      |  |
|                                         |                       | N/A   |      |                             | N/A  |  |
|                                         |                       |       | Yes  | Surface Condition? (G/P)    | Good |  |
|                                         |                       |       |      |                             |      |  |