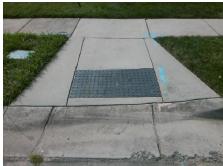

Possible Solutions: Remove & Replace Entire Ramp. Surveyor Notes: N/A PROW/ADA: Not Found, R304.5.1, R304.5.3

| Field Measurements/Component Compliance |                       |       |      |                             |      |  |
|-----------------------------------------|-----------------------|-------|------|-----------------------------|------|--|
| Comp                                    | liance Description    | Data  | Comp | liance Description          | Data |  |
| N/A                                     | Ramp Length (in)      | 71.0  | Yes  | Ramp Slope (%)              | 6.3  |  |
| No                                      | Ramp Width (in)       | 46.5  | No   | Ramp XSlope (%)             | 2.6  |  |
| N/A                                     | Flare Type LT         | N/A   | N/A  | Flare Type RT               | N/A  |  |
| N/A                                     | Flare Slope LT (%)    | N/A   | N/A  | Flare Slope RT (%)          | N/A  |  |
| N/A                                     | Flare Traversable LT? | N/A   | N/A  | Flare Traversable RT?       | N/A  |  |
| N/A                                     | Landing Length (in)   | N/A   | N/A  | DWS Provided?               | N/A  |  |
| N/A                                     | Landing Width (in)    | N/A   | N/A  | DWS Contrast?               | N/A  |  |
| N/A                                     | Landing Slope (%)     | N/A   | N/A  | DWS Length (in)             | N/A  |  |
| N/A                                     | Landing X Slope (%)   | N/A   | N/A  | DWS Full Width?             | N/A  |  |
| N/A                                     | Landing Curb? (Y/N)   | N/A   | N/A  | DWS Offset (in)             | N/A  |  |
| N/A                                     | Shared Landing?       | N/A   |      |                             |      |  |
| N/A                                     | Gutter Ponding?       | N/A   | N/A  | Gutter Slope (%)            | N/A  |  |
| N/A                                     | Gutter Lip Ht (in)    | 0.75  | N/A  | Gutter X Slope (%)          | N/A  |  |
| N/A                                     | Painted X Walk1?      | No    | N/A  | Painted X Walk2?            | N/A  |  |
|                                         | X Walk 1 Direction    | To NE |      | X Walk 2 Direction          | N/A  |  |
| N/A                                     | X Walk 1 Width (in)   | N/A   | N/A  | X Walk 2 Width (in)         | N/A  |  |
|                                         | X Walk 1 Slope (%)    | 3.8   |      | X Walk 2 Slope (%)          | N/A  |  |
|                                         | X Walk 1 X Slope (%)  | 0.5   |      | X Walk 2 X Slope (%)        | N/A  |  |
| N/A                                     | Ramp inside XWalk1?   | N/A   | N/A  | Ramp inside XWalk2?         | N/A  |  |
|                                         | Road Slope (%)        | N/A   | N/A  | Clear Space?                | N/A  |  |
|                                         | Road X Slope (%)      | N/A   | N/A  | Clear Space to XWalk (in)   | N/A  |  |
| N/A                                     | Any Obstructions?     | N/A   | N/A  | Storm Grate/Utility Hazard? | N/A  |  |
|                                         | Obstruction Type      |       |      | Storm Grate/Utility Type    |      |  |
|                                         |                       | N/A   |      |                             | N/A  |  |
|                                         |                       |       | Yes  | Surface Condition? (G/P)    | Good |  |
|                                         |                       |       |      |                             |      |  |