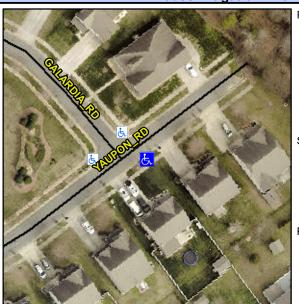

## **Access Compliance Report Public Rights-of-Way** (Curb Ramps)

Intersection ID: 46189 Main Street: GALARDIA\_RD Cross Street: YAUPON\_RD Location: SE **Overall Compliance: No** ADA ID: 80075AE67ED3 Ramp Type: Perp Initial Pass/Fail: Fail **Severity Score:** 10