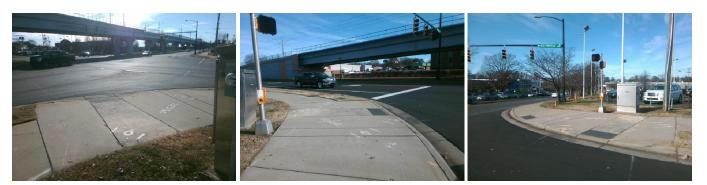

## Access Compliance Report Public Rights-of-Way (Curb Ramps)

| Intersection ID: 18726                                                                                          | Main St          | Main Street: TYVOLA_RD |            |                                                | Street: | OLD_PINEVILLE_RD      | Location: | NW                 |                             |      |
|-----------------------------------------------------------------------------------------------------------------|------------------|------------------------|------------|------------------------------------------------|---------|-----------------------|-----------|--------------------|-----------------------------|------|
| ADA ID: 8009AB6E9B0D                                                                                            | Ramp Type: Perp  |                        |            | Initial Pass/Fail: Fail Overall Compliance: No |         |                       |           |                    | 13.75                       |      |
| Codes/Mitigation Info/Possible Solution                                                                         |                  |                        |            | Field Measurements/Component Compliance        |         |                       |           |                    |                             |      |
|                                                                                                                 |                  | Possible Solutions:    |            |                                                |         |                       |           | liance Description | Data                        |      |
|                                                                                                                 |                  | Remove & Replace E     | ntiro Ramn |                                                | N/A     | Ramp Length (in)      |           | No                 | Ramp Slope (%)              | 10.3 |
|                                                                                                                 |                  |                        |            | •                                              | Yes     | Ramp Width (in)       |           | No                 | Ramp XSlope (%)             | 3.3  |
| -                                                                                                               | 11目目 43.3.       |                        |            |                                                | N/A     | Flare Type LT         | N/A       | N/A                | Flare Type RT               | N/A  |
|                                                                                                                 | 山首目 二二 经         |                        |            |                                                | N/A     | Flare Slope LT (%)    | N/A       | N/A                | Flare Slope RT (%)          | N/A  |
|                                                                                                                 |                  |                        |            |                                                | N/A     | Flare Traversable LT? | N/A       | N/A                | Flare Traversable RT?       | N/A  |
|                                                                                                                 |                  |                        |            |                                                | N/A     | Landing Length (in)   | N/A       | N/A                | DWS Provided?               | N/A  |
|                                                                                                                 |                  | Surveyor Notes:        |            |                                                | N/A     | Landing Width (in)    | N/A       | N/A                | DWS Contrast?               | N/A  |
| the second se |                  | N/A                    |            |                                                | N/A     | Landing Slope (%)     | N/A       | N/A                | DWS Length (in)             | N/A  |
| the second                                                                                                      |                  |                        |            |                                                | N/A     | Landing X Slope (%)   | N/A       | N/A                | DWS Full Width?             | N/A  |
| the second of                                                                                                   |                  | 1                      |            |                                                | N/A     | Landing Curb? (Y/N)   | N/A       | N/A                | DWS Offset (in)             | N/A  |
| TYVOLAR                                                                                                         |                  |                        |            |                                                | N/A     | Shared Landing?       | N/A       |                    |                             |      |
| m m m m                                                                                                         | I Black          | PROW/ADA:              |            |                                                | N/A     | Gutter Ponding?       | N/A       | N/A                | Gutter Slope (%)            | N/A  |
|                                                                                                                 |                  | Not Found, R304.2.2,   | R304 5 3   |                                                | N/A     | Gutter Lip Ht (in)    | N/A       | N/A                | Gutter X Slope (%)          | N/A  |
| e.                                                                                                              |                  |                        | 11004.0.0  |                                                | N/A     | Painted X Walk1?      | No        | N/A                | Painted X Walk2?            | N/A  |
| and a superior of the superior                                                                                  |                  |                        |            |                                                |         | X Walk 1 Direction    | To SE     |                    | X Walk 2 Direction          | N/A  |
|                                                                                                                 | 5 mm b           |                        |            |                                                | N/A     | X Walk 1 Width (in)   | N/A       | N/A                | X Walk 2 Width (in)         | N/A  |
| Street 1 Name                                                                                                   | OLD PINEVILLE RD | -                      |            |                                                |         | X Walk 1 Slope (%)    | 2.2       |                    | X Walk 2 Slope (%)          | N/A  |
| Stop Condition-Street 2                                                                                         | Signal           |                        |            |                                                |         | X Walk 1 X Slope (%)  | 1.8       |                    | X Walk 2 X Slope (%)        | N/A  |
| Street 2 Name                                                                                                   | N/A              |                        |            |                                                | N/A     | Ramp inside XWalk1?   | N/A       | N/A                | Ramp inside XWalk2?         | N/A  |
| Stop Condition-Street 1                                                                                         | N/A              |                        |            |                                                |         | Road Slope (%)        | N/A       | N/A                | Clear Space?                | N/A  |
|                                                                                                                 |                  |                        |            |                                                |         | Road X Slope (%)      | N/A       | N/A                | Clear Space to XWalk (in)   | N/A  |
|                                                                                                                 |                  |                        |            |                                                | N/A     | Any Obstructions?     | N/A       | N/A                | Storm Grate/Utility Hazard? | N/A  |
|                                                                                                                 |                  | Total Cost:            | \$         | 1850.00                                        |         | Obstruction Type      |           |                    | Storm Grate/Utility Type    |      |
|                                                                                                                 |                  |                        |            |                                                |         | <i>,</i> ,            | N/A       |                    | 5 51                        | N/A  |
|                                                                                                                 |                  |                        |            |                                                |         |                       |           |                    |                             |      |