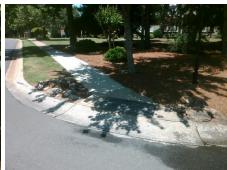

## Field Measurements/Component Compliance

Street 1 Name
Stop Condition-Street 2
Street 2 Name
Stop Condition-Street 1

OLYMPIC CLUB DR StopSign PINE VALLEY CLUB DR None Possible Solutions:

Remove & Replace Curb Ramp With Two New Directional Ramps or Equivalent.

Surveyor Notes:

N/A

PROW/ADA:

Not Found, R304.2.2, R304.5.3

Total Cost: \$ 3200.00

| Compliance Description |                       | Data | Compliance Description |                             | Data  |
|------------------------|-----------------------|------|------------------------|-----------------------------|-------|
| N/A                    | Ramp Length (in)      | 48.0 | No                     | Ramp Slope (%)              | 9.6   |
| Yes                    | Ramp Width (in)       | 48.0 | No                     | Ramp XSlope (%)             | 6.4   |
| N/A                    | Flare Type LT         | N/A  | N/A                    | Flare Type RT               | N/A   |
| N/A                    | Flare Slope LT (%)    | N/A  | N/A                    | Flare Slope RT (%)          | N/A   |
| N/A                    | Flare Traversable LT? | N/A  | N/A                    | Flare Traversable RT?       | N/A   |
| N/A                    | Landing Length (in)   | N/A  | N/A                    | DWS Provided?               | N/A   |
| N/A                    | Landing Width (in)    | N/A  | N/A                    | DWS Contrast?               | N/A   |
| N/A                    | Landing Slope (%)     | N/A  | N/A                    | DWS Length (in)             | N/A   |
| N/A                    | Landing X Slope (%)   | N/A  | N/A                    | DWS Full Width?             | N/A   |
| N/A                    | Landing Curb? (Y/N)   | N/A  | N/A                    | DWS Offset (in)             | N/A   |
| N/A                    | Shared Landing?       | N/A  |                        |                             |       |
| N/A                    | Gutter Ponding?       | N/A  | N/A                    | Gutter Slope (%)            | N/A   |
| N/A                    | Gutter Lip Ht (in)    | N/A  | N/A                    | Gutter X Slope (%)          | N/A   |
| N/A                    | Painted X Walk1?      | No   | N/A                    | Painted X Walk2?            | No    |
|                        | X Walk 1 Direction    | To S |                        | X Walk 2 Direction          | To SE |
| N/A                    | X Walk 1 Width (in)   | N/A  | N/A                    | X Walk 2 Width (in)         | N/A   |
|                        | X Walk 1 Slope (%)    | 1.0  |                        | X Walk 2 Slope (%)          | 6.8   |
|                        | X Walk 1 X Slope (%)  | 3.4  |                        | X Walk 2 X Slope (%)        | 3.3   |
| N/A                    | Ramp inside XWalk1?   | N/A  | N/A                    | Ramp inside XWalk2?         | N/A   |
|                        | Road Slope (%)        | 3.9  | N/A                    | Clear Space?                | N/A   |
|                        | Road X Slope (%)      | 0.8  | N/A                    | Clear Space to XWalk (in)   | N/A   |
| N/A                    | Any Obstructions?     | N/A  | N/A                    | Storm Grate/Utility Hazard? | N/A   |
|                        | Obstruction Type      |      |                        | Storm Grate/Utility Type    |       |
|                        |                       | N/A  |                        |                             | N/A   |
|                        |                       |      | Yes                    | Surface Condition? (G/P)    | Good  |