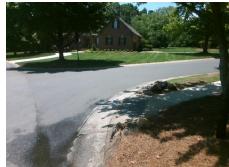

## Field Measurements/Component Compliance

Street 1 Name
Stop Condition-Street 2
Street 2 Name
Stop Condition-Street 1

OLYMPIC CLUB DR StopSign PINE VALLEY CLUB DR None Possible Solutions:

Remove & Replace Curb Ramp With Two New Directional Ramps or Equivalent.

Surveyor Notes:

N/A

PROW/ADA:

Not Found, R304.2.2, R304.5.3

Total Cost: \$ 3200.00

| Compliance Description |                       | Data | Compliance Description |                             | Data  |
|------------------------|-----------------------|------|------------------------|-----------------------------|-------|
| N/A                    | Ramp Length (in)      | 48.0 | No                     | Ramp Slope (%)              | 9.6   |
| Yes                    | Ramp Width (in)       | 48.0 | No                     | Ramp XSlope (%)             | 6.4   |
| N/A                    | Flare Type LT         | N/A  | N/A                    | Flare Type RT               | N/A   |
| N/A                    | Flare Slope LT (%)    | N/A  | N/A                    | Flare Slope RT (%)          | N/A   |
| N/A                    | Flare Traversable LT? | N/A  | N/A                    | Flare Traversable RT?       | N/A   |
| N/A                    | Landing Length (in)   | N/A  | N/A                    | DWS Provided?               | N/A   |
| N/A                    | Landing Width (in)    | N/A  | N/A                    | DWS Contrast?               | N/A   |
| N/A                    | Landing Slope (%)     | N/A  | N/A                    | DWS Length (in)             | N/A   |
| N/A                    | Landing X Slope (%)   | N/A  | N/A                    | DWS Full Width?             | N/A   |
| N/A                    | Landing Curb? (Y/N)   | N/A  | N/A                    | DWS Offset (in)             | N/A   |
| N/A                    | Shared Landing?       | N/A  |                        |                             |       |
| N/A                    | Gutter Ponding?       | N/A  | N/A                    | Gutter Slope (%)            | N/A   |
| N/A                    | Gutter Lip Ht (in)    | N/A  | N/A                    | Gutter X Slope (%)          | N/A   |
| N/A                    | Painted X Walk1?      | No   | N/A                    | Painted X Walk2?            | No    |
|                        | X Walk 1 Direction    | To S |                        | X Walk 2 Direction          | To SE |
| N/A                    | X Walk 1 Width (in)   | N/A  | N/A                    | X Walk 2 Width (in)         | N/A   |
|                        | X Walk 1 Slope (%)    | 1.0  |                        | X Walk 2 Slope (%)          | 6.8   |
|                        | X Walk 1 X Slope (%)  | 3.4  |                        | X Walk 2 X Slope (%)        | 3.3   |
| N/A                    | Ramp inside XWalk1?   | N/A  | N/A                    | Ramp inside XWalk2?         | N/A   |
|                        | Road Slope (%)        | 3.9  | N/A                    | Clear Space?                | N/A   |
|                        | Road X Slope (%)      | 0.8  | N/A                    | Clear Space to XWalk (in)   | N/A   |
| N/A                    | Any Obstructions?     | N/A  | N/A                    | Storm Grate/Utility Hazard? | N/A   |
|                        | Obstruction Type      |      |                        | Storm Grate/Utility Type    |       |
|                        |                       | N/A  |                        |                             | N/A   |
|                        |                       |      | Yes                    | Surface Condition? (G/P)    | Good  |