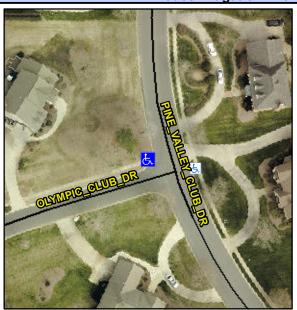

## Access Compliance Report Public Rights-of-Way (Curb Ramps)

Intersection ID: 28257 Main Street: OLYMPIC\_CLUB\_DR Cross Street: PINE\_VALLEY\_CLUB\_DR Location: NW

ADA ID: 800C21DD53EA Ramp Type: PerpDiag Initial Pass/Fail: Fail Overall Compliance: No Severity Score: 25