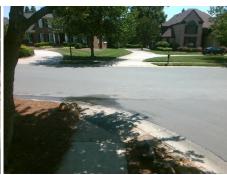

## Field Measurements/Component Compliance

Street 1 Name
Stop Condition-Street 2
Street 2 Name
Stop Condition-Street 1

OLYMPIC CLUB DR StopSign PINE VALLEY CLUB DR None Possible Solutions:

Remove & Replace Curb Ramp With Two New Directional Ramps or Equivalent.

Surveyor Notes:

N/A

PROW/ADA:

Not Found, R304.2.2, R304.5.3

Total Cost: \$ 3200.00

| Compliance Description |                       | Data | Compliance Description |                             | Data  |
|------------------------|-----------------------|------|------------------------|-----------------------------|-------|
| N/A                    | Ramp Length (in)      | 48.0 | No                     | Ramp Slope (%)              | 9.6   |
| Yes                    | Ramp Width (in)       | 48.0 | No                     | Ramp XSlope (%)             | 6.4   |
| N/A                    | Flare Type LT         | N/A  | N/A                    | Flare Type RT               | N/A   |
| N/A                    | Flare Slope LT (%)    | N/A  | N/A                    | Flare Slope RT (%)          | N/A   |
| N/A                    | Flare Traversable LT? | N/A  | N/A                    | Flare Traversable RT?       | N/A   |
| N/A                    | Landing Length (in)   | N/A  | N/A                    | DWS Provided?               | N/A   |
| N/A                    | Landing Width (in)    | N/A  | N/A                    | DWS Contrast?               | N/A   |
| N/A                    | Landing Slope (%)     | N/A  | N/A                    | DWS Length (in)             | N/A   |
| N/A                    | Landing X Slope (%)   | N/A  | N/A                    | DWS Full Width?             | N/A   |
| N/A                    | Landing Curb? (Y/N)   | N/A  | N/A                    | DWS Offset (in)             | N/A   |
| N/A                    | Shared Landing?       | N/A  |                        |                             |       |
| N/A                    | Gutter Ponding?       | N/A  | N/A                    | Gutter Slope (%)            | N/A   |
| N/A                    | Gutter Lip Ht (in)    | N/A  | N/A                    | Gutter X Slope (%)          | N/A   |
| N/A                    | Painted X Walk1?      | No   | N/A                    | Painted X Walk2?            | No    |
|                        | X Walk 1 Direction    | To S |                        | X Walk 2 Direction          | To SE |
| N/A                    | X Walk 1 Width (in)   | N/A  | N/A                    | X Walk 2 Width (in)         | N/A   |
|                        | X Walk 1 Slope (%)    | 1.0  |                        | X Walk 2 Slope (%)          | 6.8   |
|                        | X Walk 1 X Slope (%)  | 3.4  |                        | X Walk 2 X Slope (%)        | 3.3   |
| N/A                    | Ramp inside XWalk1?   | N/A  | N/A                    | Ramp inside XWalk2?         | N/A   |
|                        | Road Slope (%)        | 3.9  | N/A                    | Clear Space?                | N/A   |
|                        | Road X Slope (%)      | 0.8  | N/A                    | Clear Space to XWalk (in)   | N/A   |
| N/A                    | Any Obstructions?     | N/A  | N/A                    | Storm Grate/Utility Hazard? | N/A   |
|                        | Obstruction Type      |      |                        | Storm Grate/Utility Type    |       |
|                        |                       | N/A  |                        |                             | N/A   |
|                        |                       |      | Yes                    | Surface Condition? (G/P)    | Good  |