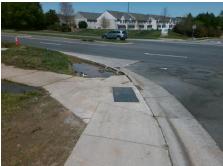

## Field Measurements/Component Compliance

HALL COMMONS CENTER DR Street 1 Name Stop Condition-Street 2 StopSign Street 2 Name N/A Stop Condition-Street 1 N/A

Possible Solutions: Remove & Replace Entire Ramp. Surveyor Notes: N/A PROW/ADA: R304.5.3

Total Cost: 1850.00

| Comp | oliance Description   | Data  | Comp | liance Description          | Data |
|------|-----------------------|-------|------|-----------------------------|------|
| N/A  | Ramp Length (in)      | 44.0  | Yes  | Ramp Slope (%)              | 6.0  |
| Yes  | Ramp Width (in)       | 65.0  | No   | Ramp XSlope (%)             | 3.8  |
| N/A  | Flare Type LT         | N/A   | N/A  | Flare Type RT               | N/A  |
| N/A  | Flare Slope LT (%)    | N/A   | N/A  | Flare Slope RT (%)          | N/A  |
| N/A  | Flare Traversable LT? | N/A   | N/A  | Flare Traversable RT?       | N/A  |
| N/A  | Landing Length (in)   | N/A   | N/A  | DWS Provided?               | N/A  |
| N/A  | Landing Width (in)    | N/A   | N/A  | DWS Contrast?               | N/A  |
| N/A  | Landing Slope (%)     | N/A   | N/A  | DWS Length (in)             | N/A  |
| N/A  | Landing X Slope (%)   | N/A   | N/A  | DWS Full Width?             | N/A  |
| N/A  | Landing Curb? (Y/N)   | N/A   | N/A  | DWS Offset (in)             | N/A  |
| N/A  | Shared Landing?       | N/A   |      |                             |      |
| N/A  | Gutter Ponding?       | N/A   | N/A  | Gutter Slope (%)            | N/A  |
| N/A  | Gutter Lip Ht (in)    | N/A   | N/A  | Gutter X Slope (%)          | N/A  |
| N/A  | Painted X Walk1?      | No    | N/A  | Painted X Walk2?            | N/A  |
|      | X Walk 1 Direction    | To SE |      | X Walk 2 Direction          | N/A  |
| N/A  | X Walk 1 Width (in)   | N/A   | N/A  | X Walk 2 Width (in)         | N/A  |
|      | X Walk 1 Slope (%)    | 0.4   |      | X Walk 2 Slope (%)          | N/A  |
|      | X Walk 1 X Slope (%)  | 4.8   |      | X Walk 2 X Slope (%)        | N/A  |
| N/A  | Ramp inside XWalk1?   | N/A   | N/A  | Ramp inside XWalk2?         | N/A  |
|      | Road Slope (%)        | N/A   | N/A  | Clear Space?                | N/A  |
|      | Road X Slope (%)      | N/A   | N/A  | Clear Space to XWalk (in)   | N/A  |
| N/A  | Any Obstructions?     | N/A   | N/A  | Storm Grate/Utility Hazard? | N/A  |
|      | Obstruction Type      |       |      | Storm Grate/Utility Type    |      |
|      |                       | N/A   |      |                             | N/A  |
|      |                       |       | Yes  | Surface Condition? (G/P)    | Good |