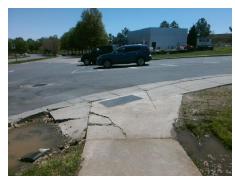

## Field Measurements/Component Compliance

HALL COMMONS CENTER DR Street 1 Name Stop Condition-Street 2 StopSign Street 2 Name N/A Stop Condition-Street 1 N/A

Possible Solutions: Remove & Replace Entire Ramp. Surveyor Notes: N/A PROW/ADA: R304.5.3

Total Cost: 1850.00

| Comp | oliance Description   | Data  | Comp | liance Description          | Data |
|------|-----------------------|-------|------|-----------------------------|------|
| N/A  | Ramp Length (in)      | 44.0  | Yes  | Ramp Slope (%)              | 6.0  |
| Yes  | Ramp Width (in)       | 65.0  | No   | Ramp XSlope (%)             | 3.8  |
| N/A  | Flare Type LT         | N/A   | N/A  | Flare Type RT               | N/A  |
| N/A  | Flare Slope LT (%)    | N/A   | N/A  | Flare Slope RT (%)          | N/A  |
| N/A  | Flare Traversable LT? | N/A   | N/A  | Flare Traversable RT?       | N/A  |
| N/A  | Landing Length (in)   | N/A   | N/A  | DWS Provided?               | N/A  |
| N/A  | Landing Width (in)    | N/A   | N/A  | DWS Contrast?               | N/A  |
| N/A  | Landing Slope (%)     | N/A   | N/A  | DWS Length (in)             | N/A  |
| N/A  | Landing X Slope (%)   | N/A   | N/A  | DWS Full Width?             | N/A  |
| N/A  | Landing Curb? (Y/N)   | N/A   | N/A  | DWS Offset (in)             | N/A  |
| N/A  | Shared Landing?       | N/A   |      |                             |      |
| N/A  | Gutter Ponding?       | N/A   | N/A  | Gutter Slope (%)            | N/A  |
| N/A  | Gutter Lip Ht (in)    | N/A   | N/A  | Gutter X Slope (%)          | N/A  |
| N/A  | Painted X Walk1?      | No    | N/A  | Painted X Walk2?            | N/A  |
|      | X Walk 1 Direction    | To SE |      | X Walk 2 Direction          | N/A  |
| N/A  | X Walk 1 Width (in)   | N/A   | N/A  | X Walk 2 Width (in)         | N/A  |
|      | X Walk 1 Slope (%)    | 0.4   |      | X Walk 2 Slope (%)          | N/A  |
|      | X Walk 1 X Slope (%)  | 4.8   |      | X Walk 2 X Slope (%)        | N/A  |
| N/A  | Ramp inside XWalk1?   | N/A   | N/A  | Ramp inside XWalk2?         | N/A  |
|      | Road Slope (%)        | N/A   | N/A  | Clear Space?                | N/A  |
|      | Road X Slope (%)      | N/A   | N/A  | Clear Space to XWalk (in)   | N/A  |
| N/A  | Any Obstructions?     | N/A   | N/A  | Storm Grate/Utility Hazard? | N/A  |
|      | Obstruction Type      |       |      | Storm Grate/Utility Type    |      |
|      |                       | N/A   |      |                             | N/A  |
|      |                       |       | Yes  | Surface Condition? (G/P)    | Good |