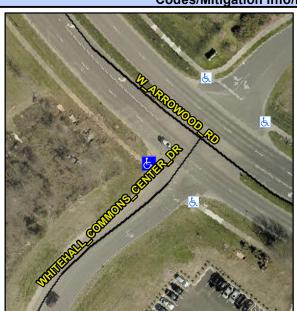

## **Access Compliance Report Public Rights-of-Way** (Curb Ramps)

Intersection ID: 46448 Main Street: WHITEHALL\_COMMONS\_CENTERS 1918 treet: W\_ARROWOOD\_RD Location: SW ADA ID: 800E354ADE1D Ramp Type: Perp Initial Pass/Fail: Fail **Overall Compliance: No Severity Score:** 1.25