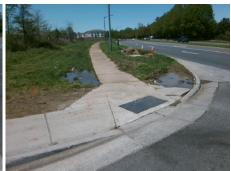

## Field Measurements/Component Compliance

HALL COMMONS CENTER DR Street 1 Name Stop Condition-Street 2 StopSign Street 2 Name N/A Stop Condition-Street 1 N/A

Possible Solutions: Remove & Replace Entire Ramp. Surveyor Notes: N/A PROW/ADA: R304.5.3

Total Cost: 1850.00

| Comp | oliance Description   | Data  | Comp | liance Description          | Data |
|------|-----------------------|-------|------|-----------------------------|------|
| N/A  | Ramp Length (in)      | 44.0  | Yes  | Ramp Slope (%)              | 6.0  |
| Yes  | Ramp Width (in)       | 65.0  | No   | Ramp XSlope (%)             | 3.8  |
| N/A  | Flare Type LT         | N/A   | N/A  | Flare Type RT               | N/A  |
| N/A  | Flare Slope LT (%)    | N/A   | N/A  | Flare Slope RT (%)          | N/A  |
| N/A  | Flare Traversable LT? | N/A   | N/A  | Flare Traversable RT?       | N/A  |
| N/A  | Landing Length (in)   | N/A   | N/A  | DWS Provided?               | N/A  |
| N/A  | Landing Width (in)    | N/A   | N/A  | DWS Contrast?               | N/A  |
| N/A  | Landing Slope (%)     | N/A   | N/A  | DWS Length (in)             | N/A  |
| N/A  | Landing X Slope (%)   | N/A   | N/A  | DWS Full Width?             | N/A  |
| N/A  | Landing Curb? (Y/N)   | N/A   | N/A  | DWS Offset (in)             | N/A  |
| N/A  | Shared Landing?       | N/A   |      |                             |      |
| N/A  | Gutter Ponding?       | N/A   | N/A  | Gutter Slope (%)            | N/A  |
| N/A  | Gutter Lip Ht (in)    | N/A   | N/A  | Gutter X Slope (%)          | N/A  |
| N/A  | Painted X Walk1?      | No    | N/A  | Painted X Walk2?            | N/A  |
|      | X Walk 1 Direction    | To SE |      | X Walk 2 Direction          | N/A  |
| N/A  | X Walk 1 Width (in)   | N/A   | N/A  | X Walk 2 Width (in)         | N/A  |
|      | X Walk 1 Slope (%)    | 0.4   |      | X Walk 2 Slope (%)          | N/A  |
|      | X Walk 1 X Slope (%)  | 4.8   |      | X Walk 2 X Slope (%)        | N/A  |
| N/A  | Ramp inside XWalk1?   | N/A   | N/A  | Ramp inside XWalk2?         | N/A  |
|      | Road Slope (%)        | N/A   | N/A  | Clear Space?                | N/A  |
|      | Road X Slope (%)      | N/A   | N/A  | Clear Space to XWalk (in)   | N/A  |
| N/A  | Any Obstructions?     | N/A   | N/A  | Storm Grate/Utility Hazard? | N/A  |
|      | Obstruction Type      |       |      | Storm Grate/Utility Type    |      |
|      |                       | N/A   |      |                             | N/A  |
|      |                       |       | Yes  | Surface Condition? (G/P)    | Good |