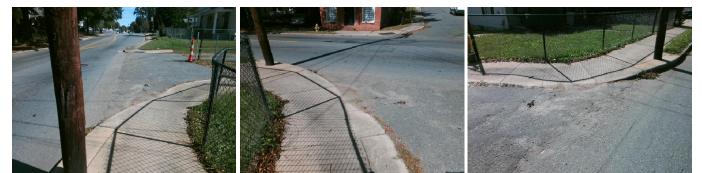

## Access Compliance Report Public Rights-of-Way (Curb Ramps)

Yes

Surface Condition? (G/P)

Good

| Intersection ID: 11436                                                                                          | Postion ID: 11/26 Main Street: E 10TH ST |                                             | Cross Street: N_DAVIDSON_ST                |                                         |                       | Location: S |                        |                             |       |  |
|-----------------------------------------------------------------------------------------------------------------|------------------------------------------|---------------------------------------------|--------------------------------------------|-----------------------------------------|-----------------------|-------------|------------------------|-----------------------------|-------|--|
|                                                                                                                 | Main Street: E_19TH_ST                   |                                             |                                            |                                         |                       |             |                        |                             |       |  |
| ADA ID: 80140EF5BAD3                                                                                            | 5BAD3 Ramp Type: PerpDiag                |                                             | Initial Pass/Fail: Fail Overall Compliance |                                         |                       | ce: N       | Severity Score:        | 33.75                       |       |  |
| Codes/Mitigation Info/Possible Solution                                                                         |                                          |                                             |                                            | Field Measurements/Component Compliance |                       |             |                        |                             |       |  |
|                                                                                                                 |                                          | Possible Solutions:                         |                                            | Compliance Description Date             |                       |             | Compliance Description |                             | Data  |  |
| R ROTAL OF                                                                                                      |                                          | Remove & Replace Curb Ramp W                | /ith                                       | N/A                                     | Ramp Length (in)      | 57.0        | No                     | Ramp Slope (%)              | 13.1  |  |
|                                                                                                                 |                                          | Two New Directional Ramps or<br>Equivalent. |                                            | No                                      | Ramp Width (in)       | 38.0        | Yes                    | Ramp XSlope (%)             | 0.3   |  |
|                                                                                                                 |                                          |                                             |                                            | N/A                                     | Flare Type LT         | N/A         | N/A                    | Flare Type RT               | N/A   |  |
|                                                                                                                 |                                          |                                             |                                            | N/A                                     | Flare Slope LT (%)    | N/A         | N/A                    | Flare Slope RT (%)          | N/A   |  |
|                                                                                                                 |                                          |                                             |                                            | N/A                                     | Flare Traversable LT? | N/A         | N/A                    | Flare Traversable RT?       | N/A   |  |
|                                                                                                                 |                                          |                                             |                                            | N/A                                     | Landing Length (in)   | N/A         | N/A                    | DWS Provided?               | N/A   |  |
| the second se |                                          | Surveyor Notes:                             |                                            | N/A                                     | Landing Width (in)    | N/A         | N/A                    | DWS Contrast?               | N/A   |  |
|                                                                                                                 |                                          | N/A                                         |                                            | N/A                                     | Landing Slope (%)     | N/A         | N/A                    | DWS Length (in)             | N/A   |  |
|                                                                                                                 |                                          |                                             |                                            | N/A                                     | Landing X Slope (%)   | N/A         | N/A                    | DWS Full Width?             | N/A   |  |
|                                                                                                                 |                                          |                                             |                                            | N/A                                     | Landing Curb? (Y/N)   | N/A         | N/A                    | DWS Offset (in)             | N/A   |  |
|                                                                                                                 |                                          |                                             |                                            | N/A                                     | Shared Landing?       | N/A         |                        |                             |       |  |
|                                                                                                                 | Contraction of the second                | PROW/ADA:                                   |                                            | N/A                                     | Gutter Ponding?       | N/A         | N/A                    | Gutter Slope (%)            | N/A   |  |
|                                                                                                                 |                                          | R304.5.1, R304.2.2                          |                                            | N/A                                     | Gutter Lip Ht (in)    | N/A         | N/A                    | Gutter X Slope (%)          | N/A   |  |
|                                                                                                                 |                                          | ,                                           |                                            | N/A                                     | Painted X Walk1?      | No          | N/A                    | Painted X Walk2?            | No    |  |
|                                                                                                                 |                                          |                                             |                                            |                                         | X Walk 1 Direction    | To NE       |                        | X Walk 2 Direction          | To NW |  |
|                                                                                                                 |                                          |                                             |                                            | N/A                                     | X Walk 1 Width (in)   | N/A         | N/A                    | X Walk 2 Width (in)         | N/A   |  |
| Street 1 Name                                                                                                   | E 19TH ST                                |                                             |                                            |                                         | X Walk 1 Slope (%)    | 3.0         |                        | X Walk 2 Slope (%)          | 1.5   |  |
| Stop Condition-Street 2                                                                                         | None                                     |                                             |                                            |                                         | X Walk 1 X Slope (%)  | 3.5         |                        | X Walk 2 X Slope (%)        | 0.9   |  |
| Street 2 Name                                                                                                   | N DAVIDSON ST                            |                                             |                                            | N/A                                     | Ramp inside XWalk1?   | N/A         | N/A                    | Ramp inside XWalk2?         | N/A   |  |
| Stop Condition-Street 1                                                                                         | None                                     |                                             |                                            |                                         | Road Slope (%)        | 3.0         | N/A                    | Clear Space?                | N/A   |  |
|                                                                                                                 |                                          |                                             |                                            |                                         | Road X Slope (%)      | 1.1         | N/A                    | Clear Space to XWalk (in)   | N/A   |  |
|                                                                                                                 |                                          |                                             |                                            | N/A                                     | Any Obstructions?     | N/A         | N/A                    | Storm Grate/Utility Hazard? | N/A   |  |
|                                                                                                                 |                                          | Total Cost: \$ 32                           | 200.00                                     |                                         | Obstruction Type      |             |                        | Storm Grate/Utility Type    |       |  |
|                                                                                                                 |                                          |                                             |                                            |                                         |                       | N/A         |                        |                             | N/A   |  |