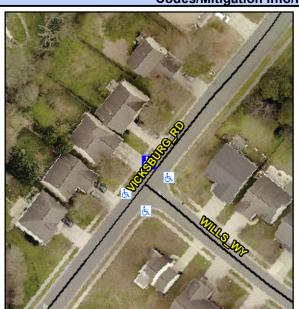

## **Access Compliance Report Public Rights-of-Way** (Curb Ramps)

Intersection ID: 31837 Main Street: VICKSBURG RD **Cross Street: WILLS\_WY** Location: NE **Severity Score: ADA ID: 8018BBFBC038** Ramp Type: Perp Initial Pass/Fail: Fail **Overall Compliance: No** 50