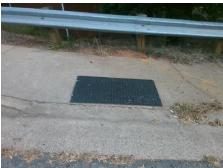

## Field Measurements/Component Compliance

**EWTHARRISBV** Street 1 Name Stop Condition-Street 2 None Street 2 Name **SUSAN DR** Stop Condition-Street 1 None

Possible Solutions: Remove & Replace Curb Ramp With **Two New Directional Ramps or** Equivalent. Surveyor Notes: N/A PROW/ADA: Not Found, R304.2.2, R304.5.3

Total Cost: 3200.00

| Compliance Description |                       | Data | Comp | liance Description          | Data |
|------------------------|-----------------------|------|------|-----------------------------|------|
| N/A                    | Ramp Length (in)      | 59.5 | No   | Ramp Slope (%)              | 11.0 |
| Yes                    | Ramp Width (in)       | 60.0 | No   | Ramp XSlope (%)             | 11.2 |
| N/A                    | Flare Type LT         | N/A  | N/A  | Flare Type RT               | N/A  |
| N/A                    | Flare Slope LT (%)    | N/A  | N/A  | Flare Slope RT (%)          | N/A  |
| N/A                    | Flare Traversable LT? | N/A  | N/A  | Flare Traversable RT?       | N/A  |
| N/A                    | Landing Length (in)   | N/A  | N/A  | DWS Provided?               | N/A  |
| N/A                    | Landing Width (in)    | N/A  | N/A  | DWS Contrast?               | N/A  |
| N/A                    | Landing Slope (%)     | N/A  | N/A  | DWS Length (in)             | N/A  |
| N/A                    | Landing X Slope (%)   | N/A  | N/A  | DWS Full Width?             | N/A  |
| N/A                    | Landing Curb? (Y/N)   | N/A  | N/A  | DWS Offset (in)             | N/A  |
| N/A                    | Shared Landing?       | N/A  |      |                             |      |
| N/A                    | Gutter Ponding?       | N/A  | N/A  | Gutter Slope (%)            | N/A  |
| N/A                    | Gutter Lip Ht (in)    | N/A  | N/A  | Gutter X Slope (%)          | N/A  |
| N/A                    | Painted X Walk1?      | No   | N/A  | Painted X Walk2?            | No   |
|                        | X Walk 1 Direction    | To W |      | X Walk 2 Direction          | To S |
| N/A                    | X Walk 1 Width (in)   | N/A  | N/A  | X Walk 2 Width (in)         | N/A  |
|                        | X Walk 1 Slope (%)    | 4.1  |      | X Walk 2 Slope (%)          | 4.5  |
|                        | X Walk 1 X Slope (%)  | 7.4  |      | X Walk 2 X Slope (%)        | 9.3  |
| N/A                    | Ramp inside XWalk1?   | N/A  | N/A  | Ramp inside XWalk2?         | N/A  |
|                        | Road Slope (%)        | 10.2 | N/A  | Clear Space?                | N/A  |
|                        | Road X Slope (%)      | 1.8  | N/A  | Clear Space to XWalk (in)   | N/A  |
| N/A                    | Any Obstructions?     | N/A  | N/A  | Storm Grate/Utility Hazard? | N/A  |
|                        | Obstruction Type      |      | l    | Storm Grate/Utility Type    |      |
|                        |                       | N/A  |      |                             | N/A  |
|                        |                       |      | Yes  | Surface Condition? (G/P)    | Good |