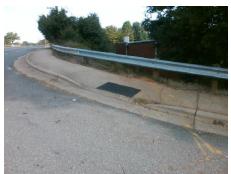

## Field Measurements/Component Compliance

**EWTHARRISBV** Street 1 Name Stop Condition-Street 2 None Street 2 Name **SUSAN DR** Stop Condition-Street 1 None

Possible Solutions: Remove & Replace Curb Ramp With **Two New Directional Ramps or** Equivalent. Surveyor Notes: N/A PROW/ADA: Not Found, R304.2.2, R304.5.3

Total Cost: 3200.00

| Compliance Description |                       | Data | Comp | liance Description          | Data |
|------------------------|-----------------------|------|------|-----------------------------|------|
| N/A                    | Ramp Length (in)      | 59.5 | No   | Ramp Slope (%)              | 11.0 |
| Yes                    | Ramp Width (in)       | 60.0 | No   | Ramp XSlope (%)             | 11.2 |
| N/A                    | Flare Type LT         | N/A  | N/A  | Flare Type RT               | N/A  |
| N/A                    | Flare Slope LT (%)    | N/A  | N/A  | Flare Slope RT (%)          | N/A  |
| N/A                    | Flare Traversable LT? | N/A  | N/A  | Flare Traversable RT?       | N/A  |
| N/A                    | Landing Length (in)   | N/A  | N/A  | DWS Provided?               | N/A  |
| N/A                    | Landing Width (in)    | N/A  | N/A  | DWS Contrast?               | N/A  |
| N/A                    | Landing Slope (%)     | N/A  | N/A  | DWS Length (in)             | N/A  |
| N/A                    | Landing X Slope (%)   | N/A  | N/A  | DWS Full Width?             | N/A  |
| N/A                    | Landing Curb? (Y/N)   | N/A  | N/A  | DWS Offset (in)             | N/A  |
| N/A                    | Shared Landing?       | N/A  |      |                             |      |
| N/A                    | Gutter Ponding?       | N/A  | N/A  | Gutter Slope (%)            | N/A  |
| N/A                    | Gutter Lip Ht (in)    | N/A  | N/A  | Gutter X Slope (%)          | N/A  |
| N/A                    | Painted X Walk1?      | No   | N/A  | Painted X Walk2?            | No   |
|                        | X Walk 1 Direction    | To W |      | X Walk 2 Direction          | To S |
| N/A                    | X Walk 1 Width (in)   | N/A  | N/A  | X Walk 2 Width (in)         | N/A  |
|                        | X Walk 1 Slope (%)    | 4.1  |      | X Walk 2 Slope (%)          | 4.5  |
|                        | X Walk 1 X Slope (%)  | 7.4  |      | X Walk 2 X Slope (%)        | 9.3  |
| N/A                    | Ramp inside XWalk1?   | N/A  | N/A  | Ramp inside XWalk2?         | N/A  |
|                        | Road Slope (%)        | 10.2 | N/A  | Clear Space?                | N/A  |
|                        | Road X Slope (%)      | 1.8  | N/A  | Clear Space to XWalk (in)   | N/A  |
| N/A                    | Any Obstructions?     | N/A  | N/A  | Storm Grate/Utility Hazard? | N/A  |
|                        | Obstruction Type      |      | l    | Storm Grate/Utility Type    |      |
|                        |                       | N/A  |      |                             | N/A  |
|                        |                       |      | Yes  | Surface Condition? (G/P)    | Good |