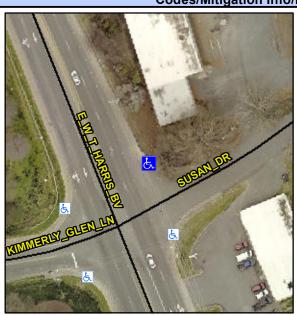

## **Access Compliance Report Public Rights-of-Way** (Curb Ramps)

Intersection ID: 12591 Main Street: E W T HARRIS BV **Cross Street: KIMMERLY GLEN LN** Location: NE ADA ID: 80190913BB61 Ramp Type: PerpDiag Initial Pass/Fail: Fail **Overall Compliance: No Severity Score:** 37.5

## Field Measurements/Component Compliance

**EWTHARRISBV** Street 1 Name Stop Condition-Street 2 None Street 2 Name **SUSAN DR** Stop Condition-Street 1 None

Possible Solutions: Remove & Replace Curb Ramp With **Two New Directional Ramps or** Equivalent. Surveyor Notes: N/A PROW/ADA: Not Found, R304.2.2, R304.5.3