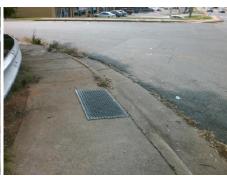

## Field Measurements/Component Compliance

**EWTHARRISBV** Street 1 Name Stop Condition-Street 2 None Street 2 Name **SUSAN DR** Stop Condition-Street 1 None

Possible Solutions: Remove & Replace Curb Ramp With **Two New Directional Ramps or** Equivalent. Surveyor Notes: N/A PROW/ADA: Not Found, R304.2.2, R304.5.3

Total Cost: 3200.00

| Compliance Description |                       | Data | Comp | liance Description          | Data |
|------------------------|-----------------------|------|------|-----------------------------|------|
| N/A                    | Ramp Length (in)      | 59.5 | No   | Ramp Slope (%)              | 11.0 |
| Yes                    | Ramp Width (in)       | 60.0 | No   | Ramp XSlope (%)             | 11.2 |
| N/A                    | Flare Type LT         | N/A  | N/A  | Flare Type RT               | N/A  |
| N/A                    | Flare Slope LT (%)    | N/A  | N/A  | Flare Slope RT (%)          | N/A  |
| N/A                    | Flare Traversable LT? | N/A  | N/A  | Flare Traversable RT?       | N/A  |
| N/A                    | Landing Length (in)   | N/A  | N/A  | DWS Provided?               | N/A  |
| N/A                    | Landing Width (in)    | N/A  | N/A  | DWS Contrast?               | N/A  |
| N/A                    | Landing Slope (%)     | N/A  | N/A  | DWS Length (in)             | N/A  |
| N/A                    | Landing X Slope (%)   | N/A  | N/A  | DWS Full Width?             | N/A  |
| N/A                    | Landing Curb? (Y/N)   | N/A  | N/A  | DWS Offset (in)             | N/A  |
| N/A                    | Shared Landing?       | N/A  |      |                             |      |
| N/A                    | Gutter Ponding?       | N/A  | N/A  | Gutter Slope (%)            | N/A  |
| N/A                    | Gutter Lip Ht (in)    | N/A  | N/A  | Gutter X Slope (%)          | N/A  |
| N/A                    | Painted X Walk1?      | No   | N/A  | Painted X Walk2?            | No   |
|                        | X Walk 1 Direction    | To W |      | X Walk 2 Direction          | To S |
| N/A                    | X Walk 1 Width (in)   | N/A  | N/A  | X Walk 2 Width (in)         | N/A  |
|                        | X Walk 1 Slope (%)    | 4.1  |      | X Walk 2 Slope (%)          | 4.5  |
|                        | X Walk 1 X Slope (%)  | 7.4  |      | X Walk 2 X Slope (%)        | 9.3  |
| N/A                    | Ramp inside XWalk1?   | N/A  | N/A  | Ramp inside XWalk2?         | N/A  |
|                        | Road Slope (%)        | 10.2 | N/A  | Clear Space?                | N/A  |
|                        | Road X Slope (%)      | 1.8  | N/A  | Clear Space to XWalk (in)   | N/A  |
| N/A                    | Any Obstructions?     | N/A  | N/A  | Storm Grate/Utility Hazard? | N/A  |
|                        | Obstruction Type      |      | l    | Storm Grate/Utility Type    |      |
|                        |                       | N/A  |      |                             | N/A  |
|                        |                       |      | Yes  | Surface Condition? (G/P)    | Good |