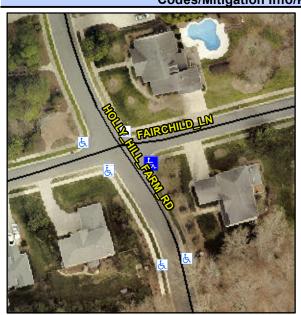

## Access Compliance Report Public Rights-of-Way (Curb Ramps)

Intersection ID: 26100 Main Street: FAIRCHILD\_LN Cross Street: HOLLY\_HILL\_FARM\_RD Location: SE

ADA ID: 801DD9B9AD67 Ramp Type: PerpDiag Initial Pass/Fail: Fail Overall Compliance: No Severity Score: 37.5