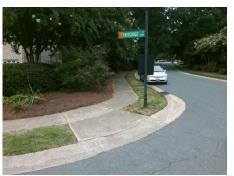

## Field Measurements/Component Compliance

Street 1 Name
Stop Condition-Street 2
Street 2 Name
Stop Condition-Street 1

FAIRCHILD LN StopSign HOLLY HILL FARM RD None Possible Solutions:

Remove & Replace Curb Ramp With
Two New Directional Ramps or
Equivalent.

N/

Surveyor Notes:

N/A

N/

PROW/ADA:

R304.2.2, R304.5.3

Total Cost: \$ 3200.00

| Compliance Description |                       | Data  |     | liance Description          | Data |
|------------------------|-----------------------|-------|-----|-----------------------------|------|
| N/A                    | Ramp Length (in)      | 48.0  | No  | Ramp Slope (%)              | 10.1 |
| Yes                    | Ramp Width (in)       | 49.0  | No  | Ramp XSlope (%)             | 8.1  |
| N/A                    | Flare Type LT         | N/A   | N/A | Flare Type RT               | N/A  |
| N/A                    | Flare Slope LT (%)    | N/A   | N/A | Flare Slope RT (%)          | N/A  |
| N/A                    | Flare Traversable LT? | N/A   | N/A | Flare Traversable RT?       | N/A  |
| N/A                    | Landing Length (in)   | N/A   | N/A | DWS Provided?               | N/A  |
| N/A                    | Landing Width (in)    | N/A   | N/A | DWS Contrast?               | N/A  |
| N/A                    | Landing Slope (%)     | N/A   | N/A | DWS Length (in)             | N/A  |
| N/A                    | Landing X Slope (%)   | N/A   | N/A | DWS Full Width?             | N/A  |
| N/A                    | Landing Curb? (Y/N)   | N/A   | N/A | DWS Offset (in)             | N/A  |
| N/A                    | Shared Landing?       | N/A   |     |                             |      |
| N/A                    | Gutter Ponding?       | N/A   | N/A | Gutter Slope (%)            | N/A  |
| N/A                    | Gutter Lip Ht (in)    | N/A   | N/A | Gutter X Slope (%)          | N/A  |
| N/A                    | Painted X Walk1?      | No    | N/A | Painted X Walk2?            | No   |
|                        | X Walk 1 Direction    | To NW |     | X Walk 2 Direction          | To W |
| N/A                    | X Walk 1 Width (in)   | N/A   | N/A | X Walk 2 Width (in)         | N/A  |
|                        | X Walk 1 Slope (%)    | 0.4   |     | X Walk 2 Slope (%)          | 6.0  |
|                        | X Walk 1 X Slope (%)  | 6.1   |     | X Walk 2 X Slope (%)        | 1.1  |
| N/A                    | Ramp inside XWalk1?   | N/A   | N/A | Ramp inside XWalk2?         | N/A  |
|                        | Road Slope (%)        | 3.6   | N/A | Clear Space?                | N/A  |
|                        | Road X Slope (%)      | 4.6   | N/A | Clear Space to XWalk (in)   | N/A  |
| N/A                    | Any Obstructions?     | N/A   | N/A | Storm Grate/Utility Hazard? | N/A  |
|                        | Obstruction Type      |       |     | Storm Grate/Utility Type    |      |
|                        |                       | N/A   |     |                             | N/A  |
|                        |                       |       | Yes | Surface Condition? (G/P)    | Good |