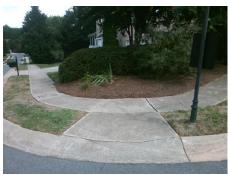

## Field Measurements/Component Compliance

Street 1 Name
Stop Condition-Street 2
Street 2 Name
Stop Condition-Street 1

FAIRCHILD LN StopSign HOLLY HILL FARM RD None Possible Solutions:

Remove & Replace Curb Ramp With
Two New Directional Ramps or
Equivalent.

N/

Surveyor Notes:

N/A

N/

PROW/ADA:

R304.2.2, R304.5.3

Total Cost: \$ 3200.00

| Compliance Description |                       | Data  |     | liance Description          | Data |
|------------------------|-----------------------|-------|-----|-----------------------------|------|
| N/A                    | Ramp Length (in)      | 48.0  | No  | Ramp Slope (%)              | 10.1 |
| Yes                    | Ramp Width (in)       | 49.0  | No  | Ramp XSlope (%)             | 8.1  |
| N/A                    | Flare Type LT         | N/A   | N/A | Flare Type RT               | N/A  |
| N/A                    | Flare Slope LT (%)    | N/A   | N/A | Flare Slope RT (%)          | N/A  |
| N/A                    | Flare Traversable LT? | N/A   | N/A | Flare Traversable RT?       | N/A  |
| N/A                    | Landing Length (in)   | N/A   | N/A | DWS Provided?               | N/A  |
| N/A                    | Landing Width (in)    | N/A   | N/A | DWS Contrast?               | N/A  |
| N/A                    | Landing Slope (%)     | N/A   | N/A | DWS Length (in)             | N/A  |
| N/A                    | Landing X Slope (%)   | N/A   | N/A | DWS Full Width?             | N/A  |
| N/A                    | Landing Curb? (Y/N)   | N/A   | N/A | DWS Offset (in)             | N/A  |
| N/A                    | Shared Landing?       | N/A   |     |                             |      |
| N/A                    | Gutter Ponding?       | N/A   | N/A | Gutter Slope (%)            | N/A  |
| N/A                    | Gutter Lip Ht (in)    | N/A   | N/A | Gutter X Slope (%)          | N/A  |
| N/A                    | Painted X Walk1?      | No    | N/A | Painted X Walk2?            | No   |
|                        | X Walk 1 Direction    | To NW |     | X Walk 2 Direction          | To W |
| N/A                    | X Walk 1 Width (in)   | N/A   | N/A | X Walk 2 Width (in)         | N/A  |
|                        | X Walk 1 Slope (%)    | 0.4   |     | X Walk 2 Slope (%)          | 6.0  |
|                        | X Walk 1 X Slope (%)  | 6.1   |     | X Walk 2 X Slope (%)        | 1.1  |
| N/A                    | Ramp inside XWalk1?   | N/A   | N/A | Ramp inside XWalk2?         | N/A  |
|                        | Road Slope (%)        | 3.6   | N/A | Clear Space?                | N/A  |
|                        | Road X Slope (%)      | 4.6   | N/A | Clear Space to XWalk (in)   | N/A  |
| N/A                    | Any Obstructions?     | N/A   | N/A | Storm Grate/Utility Hazard? | N/A  |
|                        | Obstruction Type      |       |     | Storm Grate/Utility Type    |      |
|                        |                       | N/A   |     |                             | N/A  |
|                        |                       |       | Yes | Surface Condition? (G/P)    | Good |