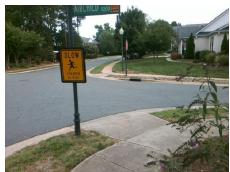

## Field Measurements/Component Compliance

Street 1 Name
Stop Condition-Street 2
Street 2 Name
Stop Condition-Street 1

FAIRCHILD LN StopSign HOLLY HILL FARM RD None Possible Solutions:

Remove & Replace Curb Ramp With
Two New Directional Ramps or
Equivalent.

N/

Surveyor Notes:

N/A

N/

PROW/ADA:

R304.2.2, R304.5.3

Total Cost: \$ 3200.00

| Compliance Description |                       | Data  |     | liance Description          | Data |
|------------------------|-----------------------|-------|-----|-----------------------------|------|
| N/A                    | Ramp Length (in)      | 48.0  | No  | Ramp Slope (%)              | 10.1 |
| Yes                    | Ramp Width (in)       | 49.0  | No  | Ramp XSlope (%)             | 8.1  |
| N/A                    | Flare Type LT         | N/A   | N/A | Flare Type RT               | N/A  |
| N/A                    | Flare Slope LT (%)    | N/A   | N/A | Flare Slope RT (%)          | N/A  |
| N/A                    | Flare Traversable LT? | N/A   | N/A | Flare Traversable RT?       | N/A  |
| N/A                    | Landing Length (in)   | N/A   | N/A | DWS Provided?               | N/A  |
| N/A                    | Landing Width (in)    | N/A   | N/A | DWS Contrast?               | N/A  |
| N/A                    | Landing Slope (%)     | N/A   | N/A | DWS Length (in)             | N/A  |
| N/A                    | Landing X Slope (%)   | N/A   | N/A | DWS Full Width?             | N/A  |
| N/A                    | Landing Curb? (Y/N)   | N/A   | N/A | DWS Offset (in)             | N/A  |
| N/A                    | Shared Landing?       | N/A   |     |                             |      |
| N/A                    | Gutter Ponding?       | N/A   | N/A | Gutter Slope (%)            | N/A  |
| N/A                    | Gutter Lip Ht (in)    | N/A   | N/A | Gutter X Slope (%)          | N/A  |
| N/A                    | Painted X Walk1?      | No    | N/A | Painted X Walk2?            | No   |
|                        | X Walk 1 Direction    | To NW |     | X Walk 2 Direction          | To W |
| N/A                    | X Walk 1 Width (in)   | N/A   | N/A | X Walk 2 Width (in)         | N/A  |
|                        | X Walk 1 Slope (%)    | 0.4   |     | X Walk 2 Slope (%)          | 6.0  |
|                        | X Walk 1 X Slope (%)  | 6.1   |     | X Walk 2 X Slope (%)        | 1.1  |
| N/A                    | Ramp inside XWalk1?   | N/A   | N/A | Ramp inside XWalk2?         | N/A  |
|                        | Road Slope (%)        | 3.6   | N/A | Clear Space?                | N/A  |
|                        | Road X Slope (%)      | 4.6   | N/A | Clear Space to XWalk (in)   | N/A  |
| N/A                    | Any Obstructions?     | N/A   | N/A | Storm Grate/Utility Hazard? | N/A  |
|                        | Obstruction Type      |       |     | Storm Grate/Utility Type    |      |
|                        |                       | N/A   |     |                             | N/A  |
|                        |                       |       | Yes | Surface Condition? (G/P)    | Good |